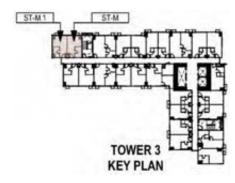

#### TOWER 3

#### TOWER 3

FLOOR PLAN
7<sup>th</sup> LEVEL

#### TOWER 3

FLOOR PLAN 8<sup>th</sup> LEVEL

#### TOWER 3

" To the state of the state of

9<sup>th</sup> to 11<sup>th</sup> LEVEL 14<sup>th</sup> to 21<sup>st</sup> LEVEL 23<sup>rd</sup> to 31<sup>st</sup> LEVEL 33<sup>rd</sup> to 44<sup>th</sup> LEVEL

#### TOWER 3

FLOOR PLAN
12<sup>th</sup> LEVEL
22<sup>nd</sup> LEVEL
32<sup>nd</sup> LEVEL