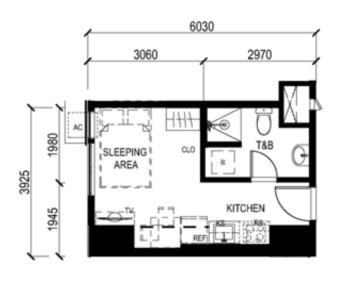

#### TOWER 3

45th LEVEL

UNIT 09 (4<sup>th</sup> to 6<sup>th</sup> level) UNIT 07 (7<sup>th</sup> to 8<sup>th</sup> level) UNIT 14 (9<sup>th</sup> to 44<sup>th</sup> level) 21.32 SQ.M.

UNIT 10 (4<sup>th</sup> to 6<sup>th</sup> level) UNIT 8 (7<sup>th</sup> to 8<sup>th</sup> level) UNIT 15 (9<sup>th</sup> to 44<sup>th</sup> level) 21.42 SQ.M.

# TOWER 3 – UNIT LAYOUT TYPICAL STUDIO UNITS

UNIT 08 (9<sup>th</sup> to 44<sup>th</sup> level) 23.18 SQ.M. UNIT 06 (9<sup>th</sup> to 44<sup>th</sup> level) 23.52 SQ.M.