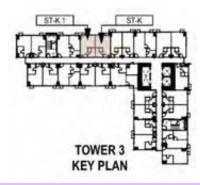

#### TOWER 3

#### TOWER 3

FLOOR PLAN
7<sup>th</sup> LEVEL

#### TOWER 3

FLOOR PLAN 8<sup>th</sup> LEVEL

#### TOWER 3

" To the state of the state of

9<sup>th</sup> to 11<sup>th</sup> LEVEL 14<sup>th</sup> to 21<sup>st</sup> LEVEL 23<sup>rd</sup> to 31<sup>st</sup> LEVEL 33<sup>rd</sup> to 44<sup>th</sup> LEVEL

#### TOWER 3

FLOOR PLAN
12<sup>th</sup> LEVEL
22<sup>nd</sup> LEVEL
32<sup>nd</sup> LEVEL