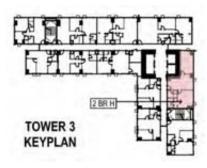

#### TOWER 3

#### TOWER 3

FLOOR PLAN
7<sup>th</sup> LEVEL

#### TOWER 3

FLOOR PLAN 8<sup>th</sup> LEVEL

#### TOWER 3

" To the state of the state of

9<sup>th</sup> to 11<sup>th</sup> LEVEL 14<sup>th</sup> to 21<sup>st</sup> LEVEL 23<sup>rd</sup> to 31<sup>st</sup> LEVEL 33<sup>rd</sup> to 44<sup>th</sup> LEVEL

#### TOWER 3

FLOOR PLAN
12<sup>th</sup> LEVEL
22<sup>nd</sup> LEVEL
32<sup>nd</sup> LEVEL

#### TOWER 3

45th LEVEL

UNIT 09 (4<sup>th</sup> to 6<sup>th</sup> level) UNIT 07 (7<sup>th</sup> to 8<sup>th</sup> level) UNIT 14 (9<sup>th</sup> to 44<sup>th</sup> level) 21.32 SQ.M.

UNIT 10 (4<sup>th</sup> to 6<sup>th</sup> level) UNIT 8 (7<sup>th</sup> to 8<sup>th</sup> level) UNIT 15 (9<sup>th</sup> to 44<sup>th</sup> level) 21.42 SQ.M.