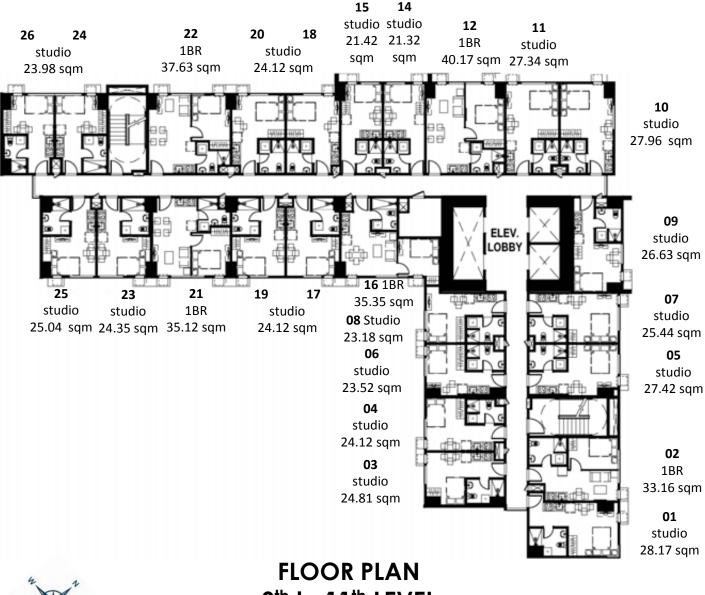

#### TOWER 3

" To the state of the state of

9<sup>th</sup> to 11<sup>th</sup> LEVEL 14<sup>th</sup> to 21<sup>st</sup> LEVEL 23<sup>rd</sup> to 31<sup>st</sup> LEVEL 33<sup>rd</sup> to 44<sup>th</sup> LEVEL