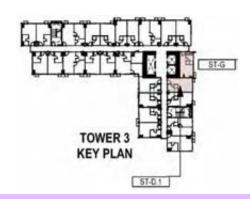

>th</sup> level) 24.12 SQ.M.





UNIT 17 (9<sup>th</sup> to 44<sup>th</sup> level) 24.12 SQ.M.



UNIT 19 (9<sup>th</sup> to 44<sup>th</sup> level) 24.12 SQ.M.





UNIT 04 (9<sup>th</sup> to 44<sup>th</sup> level) 24.12 SQ.M.



UNIT 23 (9<sup>th</sup> to 44<sup>th</sup> level) 24.35 SQ.M.





UNIT 03 (9<sup>th</sup> to 44<sup>th</sup> level) 24.81 SQ.M.



UNIT 25 (9<sup>th</sup> to 44<sup>th</sup> level) 25.04 SQ.M.



# TOWER 3 – UNIT LAYOUT TYPICAL STUDIO UNITS



UNIT 04 (4<sup>th</sup> to 6<sup>th</sup> level) UNIT 02 (7<sup>th</sup> to 8<sup>th</sup> level) UNIT 07 (9<sup>th</sup> to 44<sup>th</sup> level) 25.44 SQ.M.



UNIT 05 (4<sup>th</sup> to 6<sup>th</sup> level) UNIT 03 (7<sup>th</sup> to 8<sup>th</sup> level) UNIT 09 (9<sup>th</sup> to 44<sup>th</sup> level) 26.63 SQ.M.



# TOWER 3 – UNIT LAYOUT TYPICAL STUDIO UNITS



UNIT 03 (4<sup>th</sup> to 6<sup>th</sup> level) UNIT 01 (7<sup>th</sup> to 8<sup>th</sup> level) UNIT 05 (9<sup>th</sup> to 44<sup>th</sup> level) 27.42 SQ.M.



UNIT 07 (4<sup>th</sup> to 6<sup>th</sup> level) UNIT 05 (7<sup>th</sup> to 8<sup>th</sup> level) UNIT 11 (9<sup>th</sup> to 44<sup>th</sup> level) 27.34 SQ.M.





UNIT 01 (4<sup>th</sup> to 6<sup>th</sup> level) UNIT 01 (9<sup>th</sup> to 44<sup>th</sup> level) 28.17 SQ.M.



UNIT 06 (4<sup>th</sup> to 6<sup>th</sup> level) UNIT 04 (7<sup>th</sup> to 8<sup>th</sup> level) UNIT 10 (9<sup>th</sup> to 44<sup>th</sup> level) 27.96 SQ.M.



# TOWER 3 – UNIT LAYOUT TYPICAL ONE BEDROOM UNIT



UNIT 02 (4<sup>th</sup> to 6<sup>th</sup> level) UNIT 02 (9<sup>th</sup> to 44<sup>th</sup> l