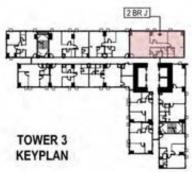

#### TOWER 3

#### TOWER 3

FLOOR PLAN
7<sup>th</sup> LEVEL

#### TOWER 3

FLOOR PLAN 8<sup>th</sup> LEVEL

#### TOWER 3

" To the state of the state of

9<sup>th</sup> to 11<sup>th</sup> LEVEL 14<sup>th</sup> to 21<sup>st</sup> LEVEL 23<sup>rd</sup> to 31<sup>st</sup> LEVEL 33<sup>rd</sup> to 44<sup>th</sup> LEVEL

#### TOWER 3

FLOOR PLAN
12<sup>th</sup> LEVEL
22<sup>nd</sup> LEVEL
32<sup>nd</sup> LEVEL

#### TOWER 3

45th LEVEL

UNIT 09 (4<sup>th</sup> to 6<sup>th</sup> level) UNIT 07 (7<sup>th</sup> to 8<sup>th</sup> level) UNIT 14 (9<sup>th</sup> to 44<sup>th</sup> level) 21.32 SQ.M.

UNIT 10 (4<sup>th</sup> to 6<sup>th</sup> level) UNIT 8 (7<sup>th</sup> to 8<sup>th</sup> level) UNIT 15 (9<sup>th</sup> to 44<sup>th</sup> level) 21.42 SQ.M.