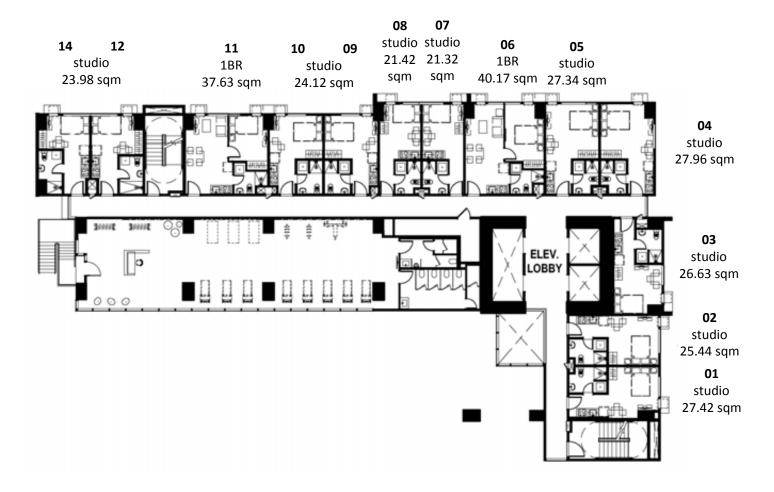

#### **AMENITY FLOOR PLAN**







#### TOWER 3



#### TOWER 3





FLOOR PLAN
7<sup>th</sup> LEVEL

#### TOWER 3





FLOOR PLAN 8<sup>th</sup> LEVEL

#### TOWER 3



" To the state of the state of

9<sup>th</sup> to 11<sup>th</sup> LEVEL 14<sup>th</sup> to 21<sup>st</sup> LEVEL 23<sup>rd</sup> to 31<sup>st</sup> LEVEL 33<sup>rd</sup> to 44<sup>th</sup> LEVEL

#### TOWER 3





FLOOR PLAN
12<sup>th</sup> LEVEL
22<sup>nd</sup> LEVEL
32<sup>nd</sup> LEVEL

#### TOWER 3





45th LEVEL



UNIT 09 (4<sup>th</sup> to 6<sup>th</sup> level) UNIT 07 (7<sup>th</sup> to 8<sup>th</sup> level) UNIT 14 (9<sup>th</sup> to 44<sup>th</sup> level) 21.32 SQ.M.



UNIT 10 (4<sup>th</sup> to 6<sup>th</sup> level) UNIT 8 (7<sup>th</sup> to 8<sup>th</sup> level) UNIT 15 (9<sup>th</sup> to 44<sup>th</sup> level) 21.42 SQ.M.



# TOWER 3 – UNIT LAYOUT TYPICAL STUDIO UNITS





UNIT 08 (9<sup>th</sup> to 44<sup>th</sup> level