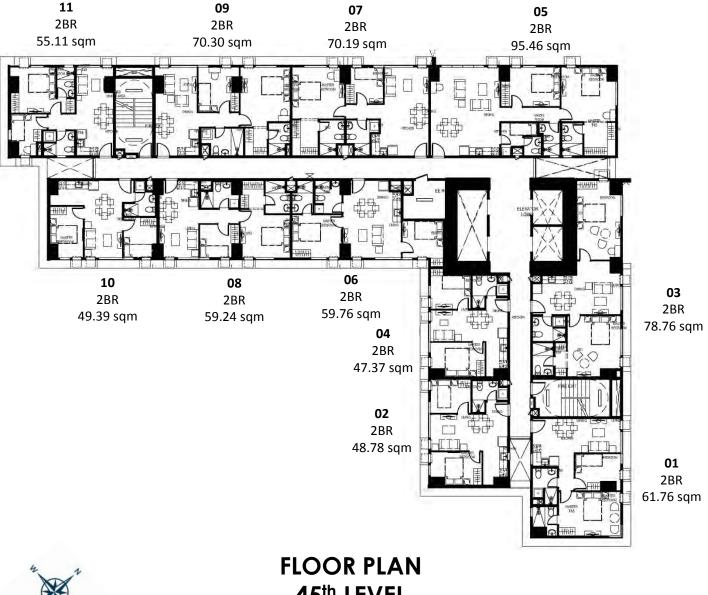

#### TOWER 3

45th LEVEL

UNIT 09 (4<sup>th</sup> to 6<sup>th</sup> level) UNIT 07 (7<sup>th</sup> to 8<sup>th</sup> level) UNIT 14 (9<sup>th</sup> to 44<sup>th</sup> level) 21.32 SQ.M.

UNIT 10 (4<sup>th</sup> to 6<sup>th</sup> level) UNIT 8 (7<sup>th</sup> to 8<sup>th</sup> level) UNIT 15 (9<sup>th</sup> to 44<sup>th</sup> level) 21.42 SQ.M.