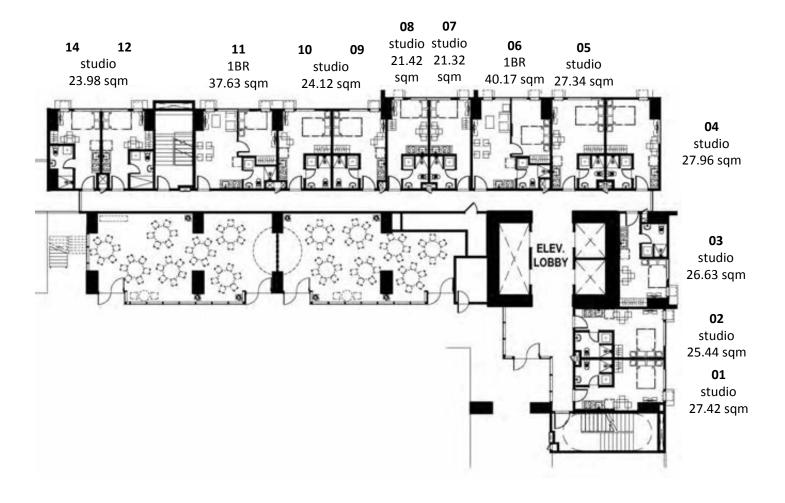

#### **AMENITY FLOOR PLAN**







#### TOWER 3



#### TOWER 3





FLOOR PLAN
7<sup>th</sup> LEVEL

#### TOWER 3





FLOOR PLAN 8<sup>th</sup> LEVEL

#### TOWER 3



" To the state of the state of

9<sup>th</sup> to 11<sup>th</sup> LEVEL 14<sup>th</sup> to 21<sup>st</sup> LEVEL 23<sup>rd</sup> to 31<sup>st</sup> LEVEL 33<sup>rd</sup> to 44<sup>th</sup> LEVEL

#### TOWER 3





FLOOR PLAN
12<sup>th</sup> LEVEL
22<sup>nd</sup> LEVEL
32<sup>nd</sup> LEVEL

#### TOWER 3





45th LEVEL



UNIT 09 (4<sup>th</sup> to 6<sup>th</sup> level) UNIT 07 (7<sup>th</sup> to 8<sup>th</sup> level) UNIT 14 (9<sup>th</sup> to 44<sup>th</sup> level) 21.32 SQ.M.



UNIT 10 (4<sup>th</sup> to 6<sup>th</sup> level) UNIT 8 (7<sup>th</sup> to 8<sup>th</sup> level) UNIT 15 (9<sup>th</sup> to 44<sup>th</sup> level) 21.42 SQ.M.



# TOWER 3 – UNIT LAYOUT TYPICAL STUDIO UNITS