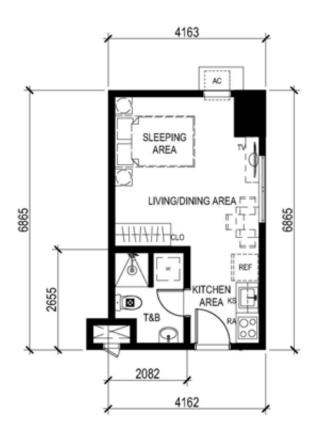

# TOWER 3 – UNIT LAYOUT TYPICAL STUDIO UNITS

UNIT 08 (9<sup>th</sup> to 44<sup>th</sup> level) 23.18 SQ.M. UNIT 06 (9<sup>th</sup> to 44<sup>th</sup> level) 23.52 SQ.M.

# TOWER 3 – UNIT LAYOUT TYPICAL STUDIO UNITS

UNIT 15 (5<sup>th</sup> to 6<sup>th</sup> level) UNIT 12 (7<sup>th</sup> to 8<sup>th</sup> level) UNIT 24 (9<sup>th</sup> to 44<sup>th</sup> level) 23.98 SQ.M.

UNIT 16 (5<sup>th</sup> to 6<sup>th</sup> level) UNIT 14 (7<sup>th</sup> to 8<sup>th</sup> level) UNIT 26 (9<sup>th</sup> to 44<sup>th</sup> level) 23.98 SQ.M.

# TOWER 3 – UNIT LAYOUT TYPICAL STUDIO UNITS

UNIT 11 (4<sup>th</sup> to 6<sup>th</sup> level) UNIT 09 (7<sup>th</sup> to 8<sup>th</sup> level) UNIT 18 (9<sup>th</sup> to 44<sup>th</sup> level) 24.12 SQ.M.

UNIT 12 (4<sup>th</sup> to 6<sup>th</sup> level) UNIT 10 (7<sup>th</sup> to 8<sup>th</sup> level) UNIT 20 (9<sup>th</sup> to 44<sup>th</sup> level) 24.12 SQ.M.

UNIT 17 (9<sup>th</sup> to 44<sup>th</sup> level) 24.12 SQ.M.

UNIT 19 (9<sup>th</sup> to 44<sup>th</sup> level) 24.12 SQ.M.

UNIT 04 (9<sup>th</sup> to 44<sup>th</sup> level) 24.12 SQ.M.

UNIT 23 (9<sup>th</sup> to 44<sup>th</sup> level) 24.35 SQ.M.

UNIT 03 (9<sup>th</sup> to 44<sup>th</sup> level) 24.81 SQ.M.

UNIT 25 (9<sup>th</sup> to 44<sup>th</sup> level) 25.04 SQ.M.

# TOWER 3 – UNIT LAYOUT TYPICAL STUDIO UNITS

UNIT 04 (4<sup>th</sup> to 6<sup>th</sup> level) UNIT 02 (7<sup>th</sup> to 8<sup>th</sup> level) UNIT 07 (9<sup>th</sup> to 44<sup>th</sup> level) 25.44 SQ.M.

UNIT 05 (4<sup>th</sup> to 6<sup>th</sup> level) UNIT 03 (7<sup>th</sup> to 8<sup>th</sup> level) UNIT 09 (9<sup>th</sup> to 44<sup>th</sup> level) 26.63 SQ.M.

# TOWER 3 – UNIT LAYOUT TYPICAL STUDIO UNITS

UNIT 03 (4<sup>th</sup> to 6<sup>th</sup> level) UNIT 01 (7<sup>th</sup> to 8<sup>th</sup> level) UNIT 05 (9<sup>th</sup> to 44<sup>th</sup> level) 27.42 SQ.M.

UNIT 07 (4<sup>th</sup> to 6<sup>th</sup> level) UNIT 05 (7<sup>th</sup> to 8<sup>th</sup> level) UNIT 11 (9<sup>th</sup> to 44<sup>th</sup> level) 27.34 SQ.M.

UNIT 01 (4<sup>th</sup> to 6<sup>th</sup> level) UNIT 01 (9<sup>th</sup> to 44<sup>th</sup> level) 28.17 SQ.M.

UNIT 06 (4<sup>th</sup> to 6<sup>th</sup> level) UNIT 04 (7<sup>th</sup> to 8<sup>th</sup> level) UNIT 10 (9<sup>th</sup> to 44<sup>th</sup> level) 27.96 SQ.M.