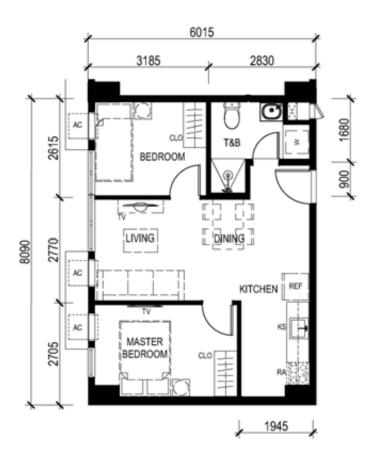

# TOWER 3 – UNIT LAYOUT TYPICAL ONE BEDROOM UNIT

UNIT 14 (4<sup>th</sup> to 6<sup>th</sup> level) UNIT 11 (7<sup>th</sup> to 8<sup>th</sup> level) UNIT 22 (9<sup>th</sup> to 44<sup>th</sup> level) \*except 12<sup>th</sup>, 22<sup>nd</sup>, 32<sup>nd</sup> levels 37.63 SQ.M.