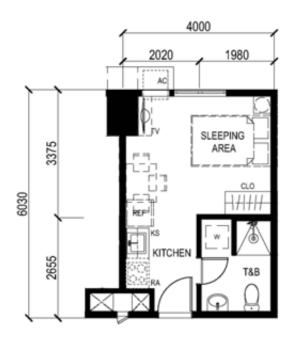

# TOWER 3 – UNIT LAYOUT TYPICAL STUDIO UNITS

UNIT 08 (9<sup>th</sup> to 44<sup>th</sup> level) 23.18 SQ.M. UNIT 06 (9<sup>th</sup> to 44<sup>th</sup> level) 23.52 SQ.M.

# TOWER 3 – UNIT LAYOUT TYPICAL STUDIO UNITS

UNIT 15 (5<sup>th</sup> to 6<sup>th</sup> level) UNIT 12 (7<sup>th</sup> to 8<sup>th</sup> level) UNIT 24 (9<sup>th</sup> to 44<sup>th</sup> level) 23.98 SQ.M.

UNIT 16 (5<sup>th</sup> to 6<sup>th</sup> level) UNIT 14 (7<sup>th</sup> to 8<sup>th</sup> level) UNIT 26 (9<sup>th</sup> to 44<sup>th</sup> level) 23.98 SQ.M.

# TOWER 3 – UNIT LAYOUT TYPICAL STUDIO UNITS

UNIT 11 (4<sup>th</sup> to 6<sup>th</sup> level) UNIT 09 (7<sup>th</sup> to 8<sup>th</sup> level) UNIT 18 (9<sup>th</sup> to 44<sup>th</sup> level) 24.12 SQ.M.

UNIT 12 (4<sup>th</sup> to 6<sup>th</sup> level) UNIT 10 (7<sup>th</sup> to 8<sup>th</sup> level) UNIT 20 (9<sup>th</sup> to 44<sup>th</sup> level) 24.12 SQ.M.

UNIT 17 (9<sup>th</sup> to 44<sup>th</sup> level) 24.12 SQ.M.

UNIT 19 (9<sup>th</sup> to 44<sup>th</sup> level) 24.12 SQ.M.

UNIT 04 (9<sup>th</sup> to 44<sup>th</sup> level) 24.12 SQ.M.

UNIT 23 (9<sup>th</sup> to 44<sup>th</sup> level) 24.35 SQ.M.

UNIT 03 (9<sup>th</sup> to 44<sup>th</sup> level) 24.81 SQ.M.

UNIT 25 (9<sup>th</sup> to 44<sup>th</sup> level) 25.04 SQ.M.

# TOWER 3 – UNIT LAYOUT TYPICAL STUDIO UNITS

UNIT 04 (4<sup>th</sup> to 6<sup>th</sup> level) UNIT 02 (7<sup>th</sup> to 8<sup>th</sup> level) UNIT 07 (9<sup>th</sup> to 44<sup>th</sup> level) 25.44 SQ.M.

UNIT 05 (4<sup>th</sup> to 6<sup>th</sup> level) UNIT 03 (7<sup>th</sup> to 8<sup>th</sup> level) UNIT 09 (9<sup>th</sup> to 44<sup>th</sup> level) 26.63 SQ.M.

# TOWER 3 – UNIT LAYOUT TYPICAL STUDIO UNITS

UNIT 03 (4<sup>th</sup> to 6<sup>th</sup> level) UNIT 01 (7<sup>th</sup> to 8<sup>th</sup> level) UNIT 05 (9<sup>th</sup> to 44<sup>th</sup> level) 27.42 SQ.M.

UNIT 07 (4<sup>th</sup> to 6<sup>th</sup> level) UNIT 05 (7<sup>th</sup> to 8<sup>th</sup> level) UNIT 11 (9<sup>th</sup> to 44<sup>th</sup> level) 27.34 SQ.M.

UNIT 01 (4<sup>th</sup> to 6<sup>th</sup> level) UNIT 01 (9<sup>th</sup> to 44<sup>th</sup> level) 28.17 SQ.M.

UNIT 06 (4<sup>th</sup> to 6<sup>th</sup> level) UNIT 04 (7<sup>th</sup> to 8<sup>th</sup> level) UNIT 10 (9<sup>th</sup> to 44<sup>th</sup> level) 27.96 SQ.M.