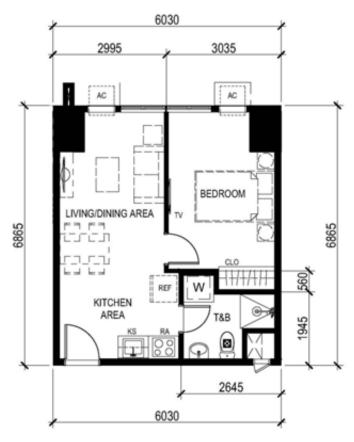

# TOWER 3 – UNIT LAYOUT TYPICAL ONE BEDROOM UNIT

UNIT 14 (4<sup>th</sup> to 6<sup>th</sup> level) UNIT 11 (7<sup>th</sup> to 8<sup>th</sup> level) UNIT 22 (9<sup>th</sup> to 44<sup>th</sup> level) \*except 12<sup>th</sup>, 22<sup>nd</sup>, 32<sup>nd</sup> levels 37.63 SQ.M.