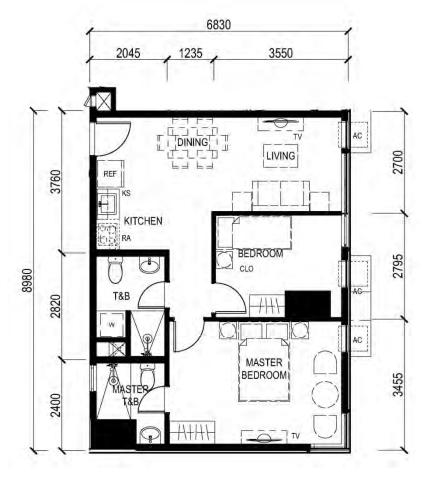

# TOWER 3 – UNIT LAYOUT TYPICAL ONE BEDROOM UNIT

UNIT 08 (4<sup>th</sup> to 6<sup>th</sup> level) UNIT 06 (7<sup>th</sup> to 8<sup>th</sup> level) UNIT 12 (9<sup>th</sup> to 44<sup>th</sup> level) 40.17 SQ.M.