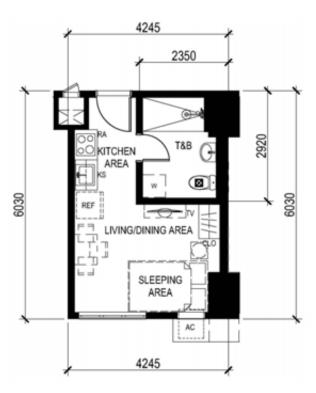

# TOWER 3 – UNIT LAYOUT TYPICAL STUDIO UNITS

UNIT 08 (9<sup>th</sup> to 44<sup>th</sup> level) 23.18 SQ.M. UNIT 06 (9<sup>th</sup> to 44<sup>th</sup> level) 23.52 SQ.M.