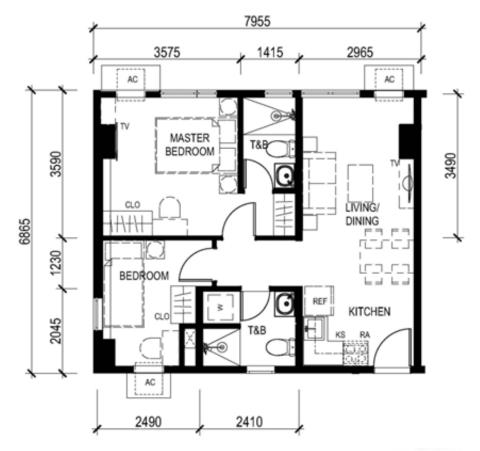

# TOWER 3 – UNIT LAYOUT TYPICAL ONE BEDROOM UNIT

UNIT 14 (4<sup>th</sup> to 6<sup>th</sup> level) UNIT 11 (7<sup>th</sup> to 8<sup>th</sup> level) UNIT 22 (9<sup>th</sup> to 44<sup>th</sup> level) \*except 12<sup>th</sup>, 22<sup>nd</sup>, 32<sup>nd</sup> levels 37.63 SQ.M.