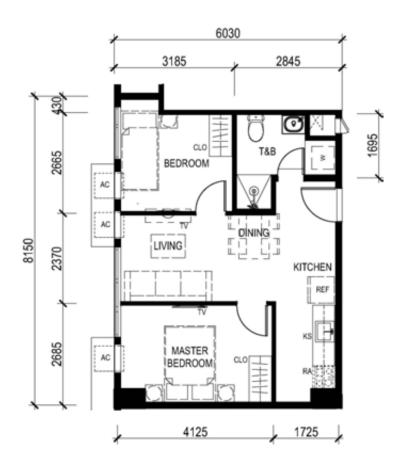

# TOWER 3 – UNIT LAYOUT TYPICAL ONE BEDROOM UNIT

UNIT 08 (4<sup>th</sup> to 6<sup>th</sup> level) UNIT 06 (7<sup>th</sup> to 8<sup>th</sup> level) UNIT 12 (9<sup>th</sup> to 44<sup>th</sup> level) 40.17 SQ.M.