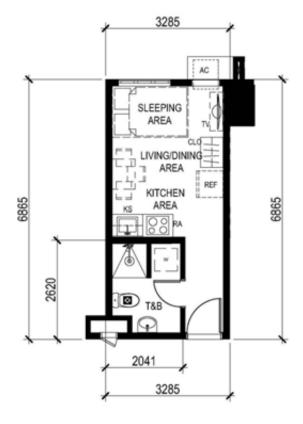

# TOWER 3 – UNIT LAYOUT TYPICAL STUDIO UNITS

UNIT 08 (9<sup>th</sup> to 44<sup>th</sup> level) 23.18 SQ.M. UNIT 06 (9<sup>th</sup> to 44<sup>th</sup> level) 23.52 SQ.M.