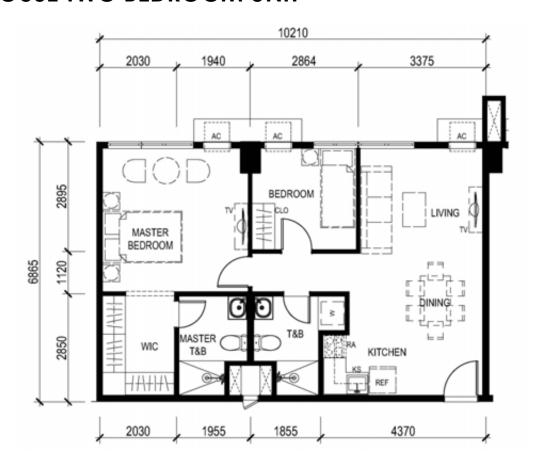

# TOWER 3 – UNIT LAYOUT TYPICAL ONE BEDROOM UNIT

UNIT 14 (4<sup>th</sup> to 6<sup>th</sup> level) UNIT 11 (7<sup>th</sup> to 8<sup>th</sup> level) UNIT 22 (9<sup>th</sup> to 44<sup>th</sup> level) \*except 12<sup>th</sup>, 22<sup>nd</sup>, 32<sup>nd</sup> levels 37.63 SQ.M.