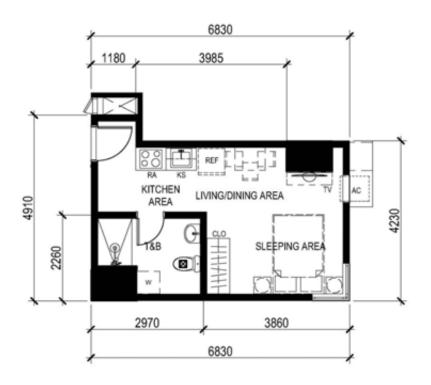

# TOWER 3 – UNIT LAYOUT TYPICAL ONE BEDROOM UNIT

UNIT 02 (4<sup>th</sup> to 6<sup>th</sup> level) UNIT 02 (9<sup>th</sup> to 44<sup>th</sup> level) 33.16 SQ.M.