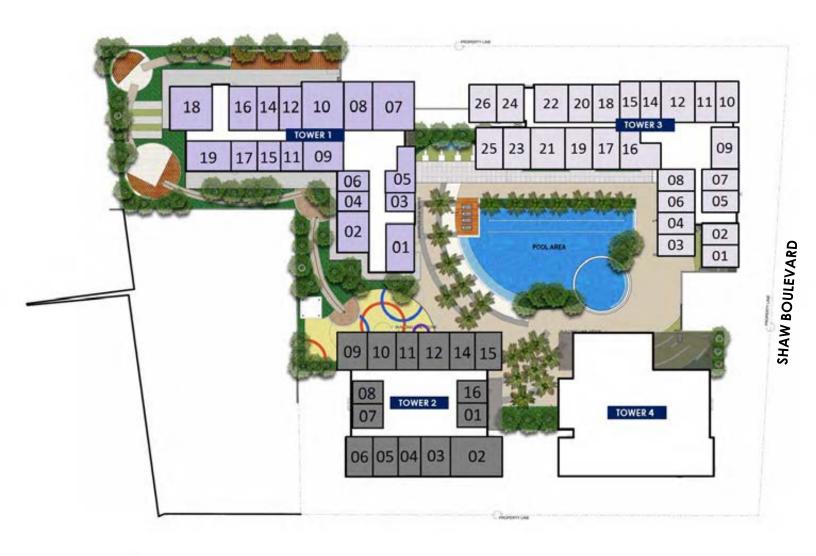

#### **AMENITY FLOOR PLAN**







#### TOWER 3



#### TOWER 3





FLOOR PLAN
7<sup>th</sup> LEVEL

#### TOWER 3





FLOOR PLAN 8<sup>th</sup> LEVEL

#### TOWER 3



" To the state of the state of

9<sup>th</sup> to 11<sup>th</sup> LEVEL 14<sup>th</sup> to 21<sup>st</sup> LEVEL 23<sup>rd</sup> to 31<sup>st</sup> LEVEL 33<sup>rd</sup> to 44<sup>th</sup> LEVEL

#### TOWER 3





FLOOR PLAN
12<sup>th</sup> LEVEL
22<sup>nd</sup> LEVEL
32<sup>nd</sup> LEVEL

#### TOWER 3





45th LEVEL



UNIT 09 (4<sup>th</sup> to 6<sup>th</sup> level) UNIT 07 (7<sup>th</sup> to 8<sup>th</sup> level) UNIT 14 (9<sup>th</sup> to 44<sup>th</sup> level) 21.32 SQ.M.



UNIT 10 (4<sup>th</sup> to 6<sup>th</sup> level) UNIT 8 (7<sup>th</sup> to 8<sup>th</sup> level) UNIT 15 (9<sup>th</sup> to 44<sup>th</sup> level) 21.42 SQ.M.



# TOWER 3 –