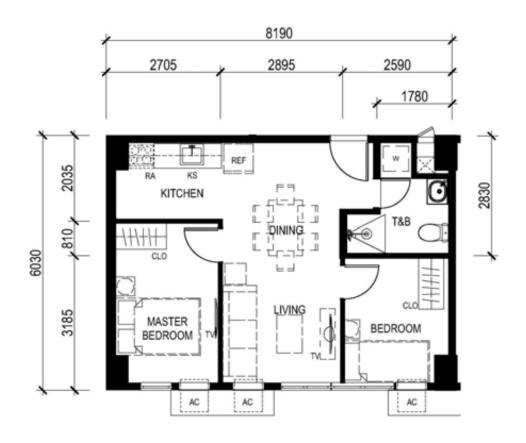

# TOWER 3 – UNIT LAYOUT TYPICAL ONE BEDROOM UNIT

UNIT 08 (4<sup>th</sup> to 6<sup>th</sup> level) UNIT 06 (7<sup>th</sup> to 8<sup>th</sup> level) UNIT 12 (9<sup>th</sup> to 44<sup>th</sup> level) 40.17 SQ.M.