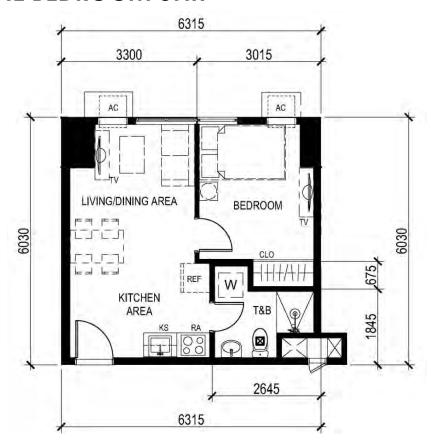

# TOWER 3 – UNIT LAYOUT TYPICAL ONE BEDROOM UNIT

UNIT 08 (4<sup>th</sup> to 6<sup>th</sup> level) UNIT 06 (7<sup>th</sup> to 8<sup>th</sup> level) UNIT 12 (9<sup>th</sup> to 44<sup>th</sup> level) 40.17 SQ.M.