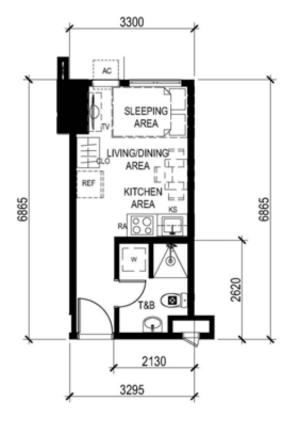

# TOWER 3 – UNIT LAYOUT TYPICAL STUDIO UNITS

UNIT 15 (5<sup>th</sup> to 6<sup>th</sup> level) UNIT 12 (7<sup>th</sup> to 8<sup>th</sup> level) UNIT 24 (9<sup>th</sup> to 44<sup>th</sup> level) 23.98 SQ.M.

UNIT 16 (5<sup>th</sup> to 6<sup>th</sup> level) UNIT 14 (7<sup>th</sup> to 8<sup>th</sup> level) UNIT 26 (9<sup>th</sup> to 44<sup>th</sup> level) 23.98 SQ.M.