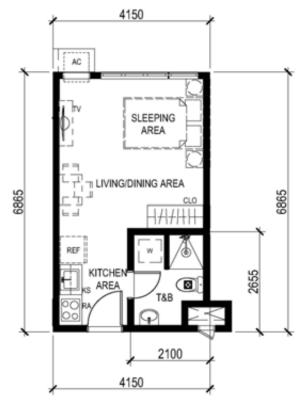

# TOWER 3 – UNIT LAYOUT TYPICAL ONE BEDROOM UNIT

UNIT 02 (4<sup>th</sup> to 6<sup>th</sup> level) UNIT 02 (9<sup>th</sup> to 44<sup>th</sup> level) 33.16 SQ.M.