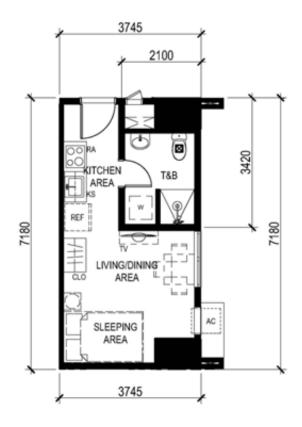

# TOWER 3 – UNIT LAYOUT TYPICAL STUDIO UNITS

UNIT 08 (9<sup>th</sup> to 44<sup>th</sup> level) 23.18 SQ.M. UNIT 06 (9<sup>th</sup> to 44<sup>th</sup> level) 23.52 SQ.M.