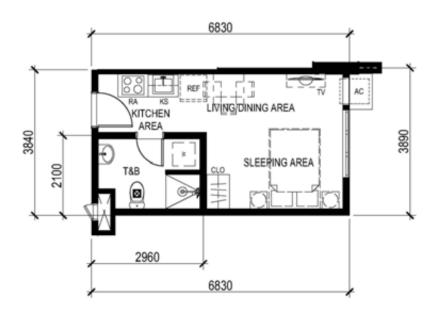

# TOWER 3 – UNIT LAYOUT TYPICAL ONE BEDROOM UNIT

UNIT 02 (4<sup>th</sup> to 6<sup>th</sup> level) UNIT 02 (9<sup>th</sup> to 44<sup>th</sup> level) 33.16 SQ.M.