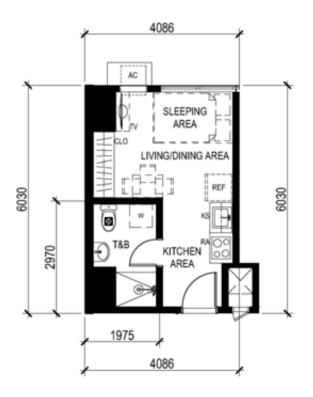

# TOWER 3 – UNIT LAYOUT TYPICAL ONE BEDROOM UNIT

UNIT 21 (9<sup>th</sup> to 44<sup>th</sup> level) 35.12 SQ.M.