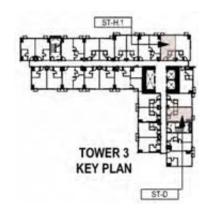

sup>th</sup> to 44<sup>th</sup> level) 25.04 SQ.M.



# TOWER 3 – UNIT LAYOUT TYPICAL STUDIO UNITS



UNIT 04 (4<sup>th</sup> to 6<sup>th</sup> level) UNIT 02 (7<sup>th</sup> to 8<sup>th</sup> level) UNIT 07 (9<sup>th</sup> to 44<sup>th</sup> level) 25.44 SQ.M.



UNIT 05 (4<sup>th</sup> to 6<sup>th</sup> level) UNIT 03 (7<sup>th</sup> to 8<sup>th</sup> level) UNIT 09 (9<sup>th</sup> to 44<sup>th</sup> level) 26.63 SQ.M.



# TOWER 3 – UNIT LAYOUT TYPICAL STUDIO UNITS



UNIT 03 (4<sup>th</sup> to 6<sup>th</sup> level) UNIT 01 (7<sup>th</sup> to 8<sup>th</sup> level) UNIT 05 (9<sup>th</sup> to 44<sup>th</sup> level) 27.42 SQ.M.



UNIT 07 (4<sup>th</sup> to 6<sup>th</sup> level) UNIT 05 (7<sup>th</sup> to 8<sup>th</sup> level) UNIT 11 (9<sup>th</sup> to 44<sup>th</sup> level) 27.34 SQ.M.





UNIT 01 (4<sup>th</sup> to 6<sup>th</sup> level) UNIT 01 (9<sup>th</sup> to 44<sup>th</sup> level) 28.17 SQ.M.



UNIT 06 (4<sup>th</sup> to 6<sup>th</sup> level) UNIT 04 (7<sup>th</sup> to 8<sup>th</sup> level) UNIT 10 (9<sup>th</sup> to 44<sup>th</sup> level) 27.96 SQ.M.



# TOWER 3 – UNIT LAYOUT TYPICAL ONE BEDROOM UNIT



UNIT 02 (4<sup>th</sup> to 6<sup>th</sup> level) UNIT 02 (9<sup>th</sup> to 44<sup>th</sup> level) 33.16 SQ.M.



# TOWER 3 – UNIT LAYOUT TYPICAL ONE BEDROOM UNIT



UNIT 21 (9<sup>th</sup> to 44<sup>th</sup> level) 35.12 SQ.M.



# TOWER 3 – UNIT LAYOUT TYPICAL ONE BEDROOM UNIT



UNIT 22 (12<sup>th</sup>, 22<sup>nd</sup>, 32<sup>nd</sup> level) 35.25 SQ.M.



# TOWER 3 – UNIT LAYOUT TYPICAL ONE BEDROOM UNIT



UNIT 16 (9<sup>th</sup> to 44<sup>th</sup> level) 3