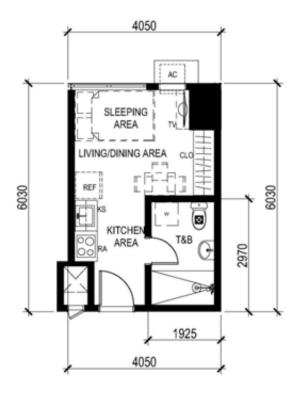

# TOWER 3 – UNIT LAYOUT TYPICAL ONE BEDROOM UNIT

UNIT 02 (4<sup>th</sup> to 6<sup>th</sup> level) UNIT 02 (9<sup>th</sup> to 44<sup>th</sup> level) 33.16 SQ.M.