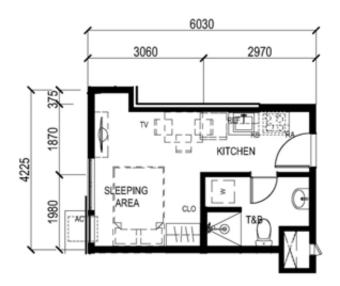

# TOWER 3 – UNIT LAYOUT TYPICAL ONE BEDROOM UNIT

UNIT 02 (4<sup>th</sup> to 6<sup>th</sup> level) UNIT 02 (9<sup>th</sup> to 44<sup>th</sup> level) 33.16 SQ.M.