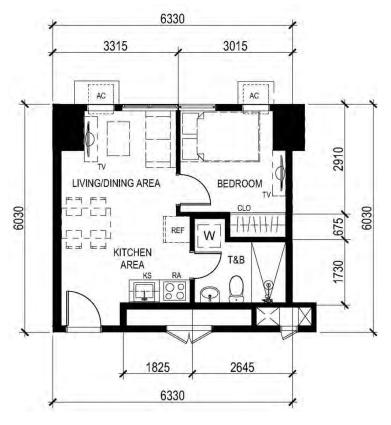

# TOWER 3 – UNIT LAYOUT TYPICAL ONE BEDROOM UNIT

UNIT 08 (4<sup>th</sup> to 6<sup>th</sup> level) UNIT 06 (7<sup>th</sup> to 8<sup>th</sup> level) UNIT 12 (9<sup>th</sup> to 44<sup>th</sup> level) 40.17 SQ.M.