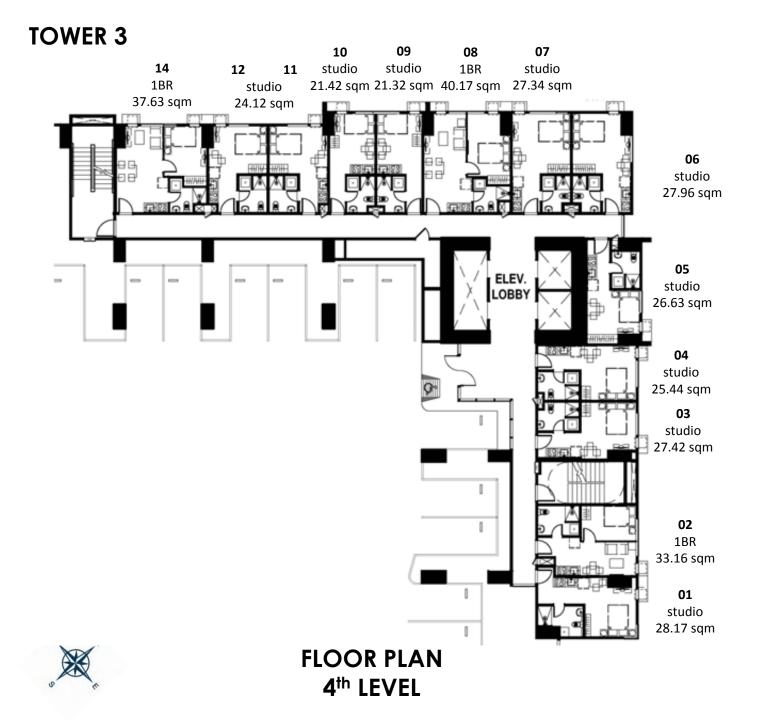

#### **AMENITY FLOOR PLAN**







#### TOWER 3



#### TOWER 3





FLOOR PLAN
7<sup>th</sup> LEVEL

#### TOWER 3





FLOOR PLAN 8<sup>th</sup> LEVEL

#### TOWER 3



" To the state of the state of

9<sup>th</sup> to 11<sup>th</sup> LEVEL 14<sup>th</sup> to 21<sup>st</sup> LEVEL 23<sup>rd</sup> to 31<sup>st</sup> LEVEL 33<sup>rd</sup> to 44<sup>th</sup> LEVEL

#### TOWER 3





FLOOR PLAN
12<sup>th</sup> LEVEL
22<sup>nd</sup> LEVEL
32<sup>nd</sup> LEVEL

#### TOWER 3





45th LEVEL



UNIT 09 (4<sup>th</sup> to 6<sup>th</sup> level) UNIT 07 (7<sup>th</sup> to 8<sup>th</sup> level) UNIT 14 (9<sup>th</sup> to 44<sup>th</sup> level) 21.32 SQ.M.



UNIT 10 (4<sup>th</sup> to 6<sup>th</sup> level) UNIT 8 (7<sup>th</sup> to 8<sup>th</sup> level) UNIT 15 (9<sup>th</sup> to 44<sup>th</sup> level) 21.42 SQ.M.



# TOWER 3 – UNI