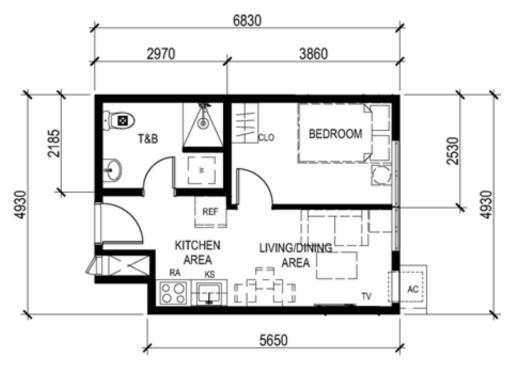

# TOWER 3 – UNIT LAYOUT TYPICAL ONE BEDROOM UNIT

UNIT 02 (4<sup>th</sup> to 6<sup>th</sup> level) UNIT 02 (9<sup>th</sup> to 44<sup>th</sup> level) 33.16 SQ.M.

# TOWER 3 – UNIT LAYOUT TYPICAL ONE BEDROOM UNIT

UNIT 21 (9<sup>th</sup> to 44<sup>th</sup> level) 35.12 SQ.M.

# TOWER 3 – UNIT LAYOUT TYPICAL ONE BEDROOM UNIT

UNIT 22 (12<sup>th</sup>, 22<sup>nd</sup>, 32<sup>nd</sup> level) 35.25 SQ.M.

# TOWER 3 – UNIT LAYOUT TYPICAL ONE BEDROOM UNIT

UNIT 16 (9<sup>th</sup> to 44<sup>th</sup> level) 35.35 SQ.M.

# TOWER 3 – UNIT LAYOUT TYPICAL ONE BEDROOM UNIT

UNIT 14 (4<sup>th</sup> to 6<sup>th</sup> level) UNIT 11 (7<sup>th</sup> to 8<sup>th</sup> level) UNIT 22 (9<sup>th</sup> to 44<sup>th</sup> level) \*except 12<sup>th</sup>, 22<sup>nd</sup>, 32<sup>nd</sup> levels 37.63 SQ.M.

# TOWER 3 – UNIT LAYOUT TYPICAL ONE BEDROOM UNIT

UNIT 08 (4<sup>th</sup> to 6<sup>th</sup> level) UNIT 06 (7<sup>th</sup> to 8<sup>th</sup> level) UNIT 12 (9<sup>th</sup> to 44<sup>th</sup> level) 40.17 SQ.M.