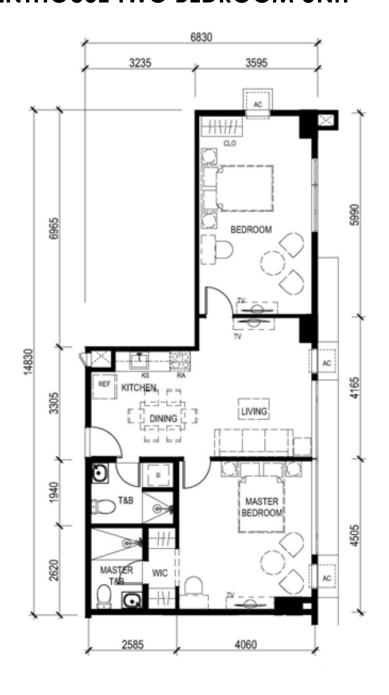

# TOWER 3 – UNIT LAYOUT PENTHOUSE TWO BEDROOM UNIT

UNIT 04 (45<sup>th</sup> level) 47.37 SQ.M.

# TOWER 3 – UNIT LAYOUT PENTHOUSE TWO BEDROOM UNIT

UNIT 02 (45<sup>th</sup> level) 48.78 SQ.M.

# TOWER 3 – UNIT LAYOUT PENTHOUSE TWO BEDROOM UNIT

UNIT 10 (45<sup>th</sup> level) 49.39 SQ.M.

# TOWER 3 – UNIT LAYOUT PENTHOUSE TWO BEDROOM UNIT

UNIT 11 (45<sup>th</sup> level) 55.11 SQ.M.

# TOWER 3 – UNIT LAYOUT PENTHOUSE TWO BEDROOM UNIT

UNIT 08 (45<sup>th</sup> level) 59.24 SQ.M.

# TOWER 3 – UNIT LAYOUT PENTHOUSE TWO BEDROOM UNIT

UNIT 06 (45<sup>th</sup> level) 59.76 SQ.M.

# TOWER 3 – UNIT LAYOUT PENTHOUSE TWO BEDROOM UNIT

UNIT 01 (45<sup>th</sup> level) 61.76 SQ.M.

# TOWER 3 – UNIT LAYOUT PENTHOUSE TWO BEDROOM UNIT

UNIT 07 (45<sup>th</sup> level) 70.19 SQ.M.

# TOWER 3 – UNIT LAYOUT PENTHOUSE TWO BEDROOM UNIT

UNIT 09 (45<sup>th</sup> level) 70.30 SQ.M.

# TOWER 3 – UNIT LAYOUT PENTHOUSE TWO BEDROOM UNIT

UNIT 03 (45<sup>th</sup> level) 78.76 SQ.M.

# TOWER 3 – UNIT LAYOUT PENTHOUSE TWO BEDROOM UNIT

UNIT 05 (45<sup>th</sup> level) 95.46 SQ.M.