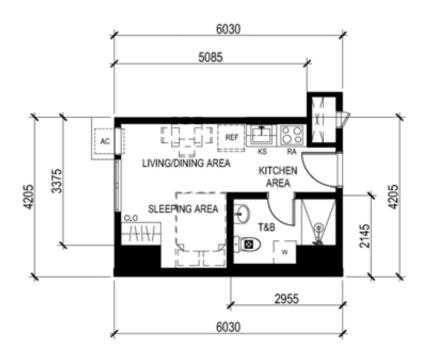

# TOWER 3 – UNIT LAYOUT TYPICAL ONE BEDROOM UNIT

UNIT 02 (4<sup>th</sup> to 6<sup>th</sup> level) UNIT 02 (9<sup>th</sup> to 44<sup>th</sup> level) 33.16 SQ.M.