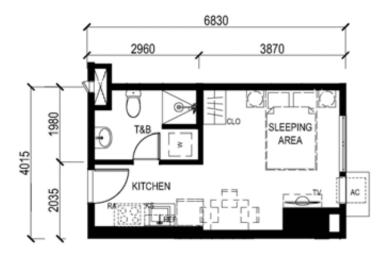

# TOWER 3 – UNIT LAYOUT TYPICAL STUDIO UNITS

UNIT 11 (4<sup>th</sup> to 6<sup>th</sup> level) UNIT 09 (7<sup>th</sup> to 8<sup>th</sup> level) UNIT 18 (9<sup>th</sup> to 44<sup>th</sup> level) 24.12 SQ.M.

UNIT 12 (4<sup>th</sup> to 6<sup>th</sup> level) UNIT 10 (7<sup>th</sup> to 8<sup>th</sup> level) UNIT 20 (9<sup>th</sup> to 44<sup>th</sup> level) 24.12 SQ.M.

UNIT 17 (9<sup>th</sup> to 44<sup>th</sup> level) 24.12 SQ.M.