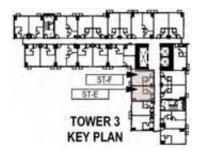

ate of

9<sup>th</sup> to 11<sup>th</sup> LEVEL 14<sup>th</sup> to 21<sup>st</sup> LEVEL 23<sup>rd</sup> to 31<sup>st</sup> LEVEL 33<sup>rd</sup> to 44<sup>th</sup> LEVEL

#### TOWER 3





FLOOR PLAN
12<sup>th</sup> LEVEL
22<sup>nd</sup> LEVEL
32<sup>nd</sup> LEVEL

#### TOWER 3





45th LEVEL



UNIT 09 (4<sup>th</sup> to 6<sup>th</sup> level) UNIT 07 (7<sup>th</sup> to 8<sup>th</sup> level) UNIT 14 (9<sup>th</sup> to 44<sup>th</sup> level) 21.32 SQ.M.



UNIT 10 (4<sup>th</sup> to 6<sup>th</sup> level) UNIT 8 (7<sup>th</sup> to 8<sup>th</sup> level) UNIT 15 (9<sup>th</sup> to 44<sup>th</sup> level) 21.42 SQ.M.



# TOWER 3 – UNIT LAYOUT TYPICAL STUDIO UNITS





UNIT 08 (9<sup>th</sup> to 44<sup>th</sup> level) 23.18 SQ.M. UNIT 06 (9<sup>th</sup> to 44<sup>th</sup> level) 23.52 SQ.M.



# TOWER 3 – UNIT LAYOUT TYPICAL STUDIO UNITS



UNIT 15 (5<sup>th</sup> to 6<sup>th</sup> level) UNIT 12 (7<sup>th</sup> to 8<sup>th</sup> level) UNIT 24 (9<sup>th</sup> to 44<sup>th</sup> level) 23.98 SQ.M.



UNIT 16 (5<sup>th</sup> to 6<sup>th</sup> level) UNIT 14 (7<sup>th</sup> to 8<sup>th</sup> level) UNIT 26 (9<sup>th</sup> to 44<sup>th</sup> level) 23.98 SQ.M.



# TOWER 3 – UNIT LAYOUT TYPICAL STUDIO UNITS



UNIT 11 (4<sup>th</sup> to 6<sup>th</sup> level) UNIT 09 (7<sup>th</sup> to 8<sup>th</sup> level) UNIT 18 (9<sup>th</sup> to 44<sup>th</sup> level) 24.12 SQ.M.



UNIT 12 (4<sup>th</sup> to 6<sup>th</sup> level) UNIT 10 (7<sup>th</sup> to 8<sup>th</sup> level) UNIT 20 (9<sup>th</sup> to 44<sup>th</sup> level) 24.12 SQ.M.





UNIT 17 (9<sup>th</sup> to 44<sup>th</sup> level