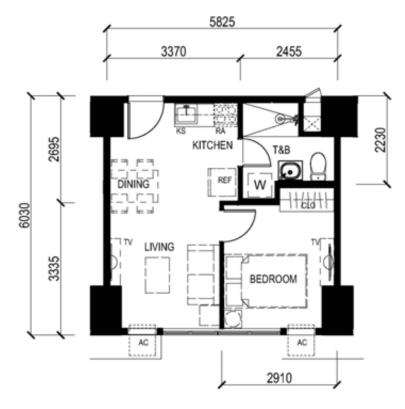

# TOWER 3 – UNIT LAYOUT TYPICAL ONE BEDROOM UNIT

UNIT 14 (4<sup>th</sup> to 6<sup>th</sup> level) UNIT 11 (7<sup>th</sup> to 8<sup>th</sup> level) UNIT 22 (9<sup>th</sup> to 44<sup>th</sup> level) \*except 12<sup>th</sup>, 22<sup>nd</sup>, 32<sup>nd</sup> levels 37.63 SQ.M.