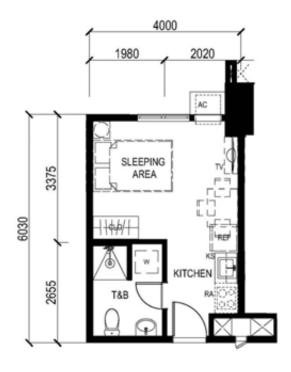

# TOWER 3 – UNIT LAYOUT TYPICAL STUDIO UNITS

UNIT 08 (9<sup>th</sup> to 44<sup>th</sup> level) 23.18 SQ.M. UNIT 06 (9<sup>th</sup> to 44<sup>th</sup> level) 23.52 SQ.M.

# TOWER 3 – UNIT LAYOUT TYPICAL STUDIO UNITS

UNIT 15 (5<sup>th</sup> to 6<sup>th</sup> level) UNIT 12 (7<sup>th</sup> to 8<sup>th</sup> level) UNIT 24 (9<sup>th</sup> to 44<sup>th</sup> level) 23.98 SQ.M.

UNIT 16 (5<sup>th</sup> to 6<sup>th</sup> level) UNIT 14 (7<sup>th</sup> to 8<sup>th</sup> level) UNIT 26 (9<sup>th</sup> to 44<sup>th</sup> level) 23.98 SQ.M.

# TOWER 3 – UNIT LAYOUT TYPICAL STUDIO UNITS

UNIT 11 (4<sup>th</sup> to 6<sup>th</sup> level) UNIT 09 (7<sup>th</sup> to 8<sup>th</sup> level) UNIT 18 (9<sup>th</sup> to 44<sup>th</sup> level) 24.12 SQ.M.

UNIT 12 (4<sup>th</sup> to 6<sup>th</sup> level) UNIT 10 (7<sup>th</sup> to 8<sup>th</sup> level) UNIT 20 (9<sup>th</sup> to 44<sup>th</sup> level) 24.12 SQ.M.

UNIT 17 (9<sup>th</sup> to 44<sup>th</sup> level) 24.12 SQ.M.

UNIT 19 (9<sup>th</sup> to 44<sup>th</sup> level) 24.12 SQ.M.

UNIT 04 (9<sup>th</sup> to 44<sup>th</sup> level) 24.12 SQ.M.

UNIT 23 (9<sup>th</sup> to 44<sup>th</sup> level) 24.35 SQ.M.

UNIT 03 (9<sup>th</sup> to 44<sup>th</sup> level) 24.81 SQ.M.

UNIT 25 (9<sup>th</sup> to 44<sup>th</sup> level) 25.04 SQ.M.

# TOWER 3 – UNIT LAYOUT TYPICAL STUDIO UNITS

UNIT 04 (4<sup>th</sup> to 6<sup>th</sup> level) UNIT 02 (7<sup>th</sup> to 8<sup>th</sup> level) UNIT 07 (9<sup>th</sup> to 44<sup>th</sup> level) 25.44 SQ.M.

UNIT 05 (4<sup>th</sup> to 6<sup>th</sup> level) UNIT 03 (7<sup>th</sup> to 8<sup>th</sup> level) UNIT 09 (9<sup>th</sup> to 44<sup>th</sup> level) 26.63 SQ.M.

# TOWER 3 – UNIT LAYOUT TYPICAL STUDIO UNITS

UNIT 03 (4<sup>th</sup> to 6<sup>th</sup> level) UNIT 01 (7<sup>th</sup> to 8<sup>th</sup> level) UNIT 05 (9<sup>th</sup> to 44<sup>th</sup> level) 27.42 SQ.M.

UNIT 07 (4<sup>th</sup> to 6<sup>th</sup> level) UNIT 05 (7<sup>th</sup> to 8<sup>th</sup> level) UNIT 11 (9<sup>th</sup> to 44<sup>th</sup> level) 27.34 SQ.M.

UNIT 01 (4<sup>th</sup> to 6<sup>th</sup> level) UNIT 01 (9<sup>th</sup> to 44<sup>th</sup> level) 28.17 SQ.M.

UNIT 06 (4<sup>th</sup> to 6<sup>th</sup> level) UNIT 04 (7<sup>th</sup> to 8<sup>th</sup> level) UNIT 10 (9<sup>th</sup> to 44<sup>th</sup> level) 27.96 SQ.M.