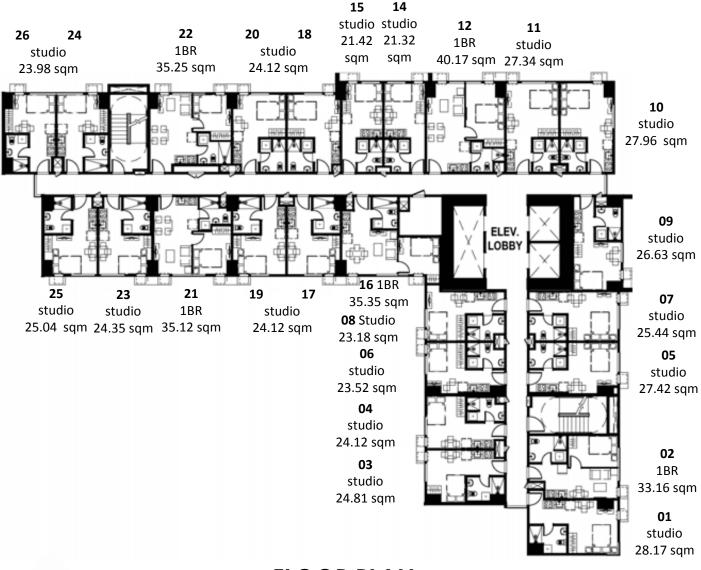

#### TOWER 3

FLOOR PLAN
12<sup>th</sup> LEVEL
22<sup>nd</sup> LEVEL
32<sup>nd</sup> LEVEL