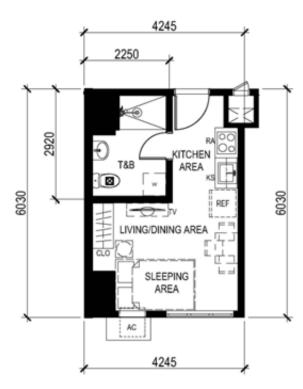

# TOWER 3 – UNIT LAYOUT TYPICAL STUDIO UNITS

UNIT 11 (4<sup>th</sup> to 6<sup>th</sup> level) UNIT 09 (7<sup>th</sup> to 8<sup>th</sup> level) UNIT 18 (9<sup>th</sup> to 44<sup>th</sup> level) 24.12 SQ.M.

UNIT 12 (4<sup>th</sup> to 6<sup>th</sup> level) UNIT 10 (7<sup>th</sup> to 8<sup>th</sup> level) UNIT 20 (9<sup>th</sup> to 44<sup>th</sup> level) 24.12 SQ.M.

UNIT 17 (9<sup>th</sup> to 44<sup>th</sup> level) 24.12 SQ.M.