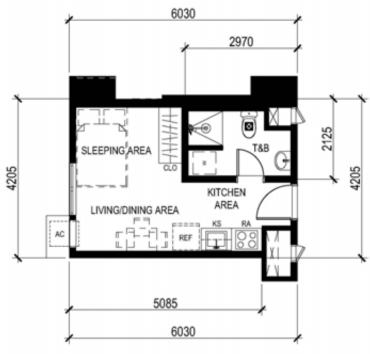

# TOWER 3 – UNIT LAYOUT TYPICAL ONE BEDROOM UNIT

UNIT 08 (4<sup>th</sup> to 6<sup>th</sup> level) UNIT 06 (7<sup>th</sup> to 8<sup>th</sup> level) UNIT 12 (9<sup>th</sup> to 44<sup>th</sup> level) 40.17 SQ.M.