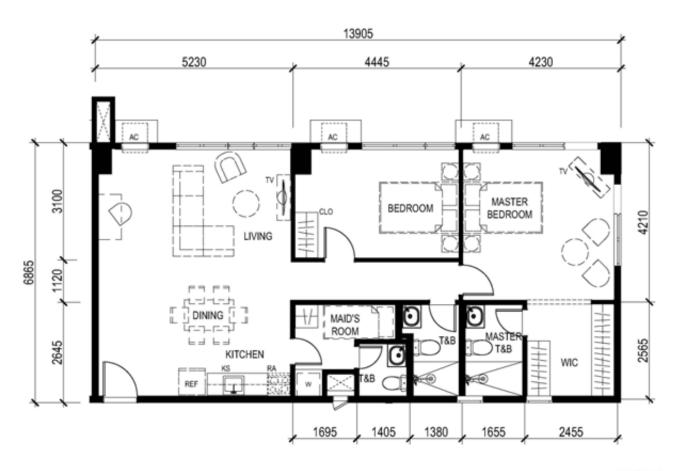

# TOWER 3 – UNIT LAYOUT TYPICAL ONE BEDROOM UNIT

UNIT 02 (4<sup>th</sup> to 6<sup>th</sup> level) UNIT 02 (9<sup>th</sup> to 44<sup>th</sup> level) 33.16 SQ.M.

# TOWER 3 – UNIT LAYOUT TYPICAL ONE BEDROOM UNIT

UNIT 21 (9<sup>th</sup> to 44<sup>th</sup> level) 35.12 SQ.M.

# TOWER 3 – UNIT LAYOUT TYPICAL ONE BEDROOM UNIT

UNIT 22 (12<sup>th</sup>, 22<sup>nd</sup>, 32<sup>nd</sup> level) 35.25 SQ.M.

# TOWER 3 – UNIT LAYOUT TYPICAL ONE BEDROOM UNIT

UNIT 16 (9<sup>th</sup> to 44<sup>th</sup> level) 35.35 SQ.M.

# TOWER 3 – UNIT LAYOUT TYPICAL ONE BEDROOM UNIT

UNIT 14 (4<sup>th</sup> to 6<sup>th</sup> level) UNIT 11 (7<sup>th</sup> to 8<sup>th</sup> level) UNIT 22 (9<sup>th</sup> to 44<sup>th</sup> level) \*except 12<sup>th</sup>, 22<sup>nd</sup>, 32<sup>nd</sup> levels 37.63 SQ.M.

# TOWER 3 – UNIT LAYOUT TYPICAL ONE BEDROOM UNIT

UNIT 08 (4<sup>th</sup> to 6<sup>th</sup> level) UNIT 06 (7<sup>th</sup> to 8<sup>th</sup> level) UNIT 12 (9<sup>th</sup> to 44<sup>th</sup> level) 40.17 SQ.M.