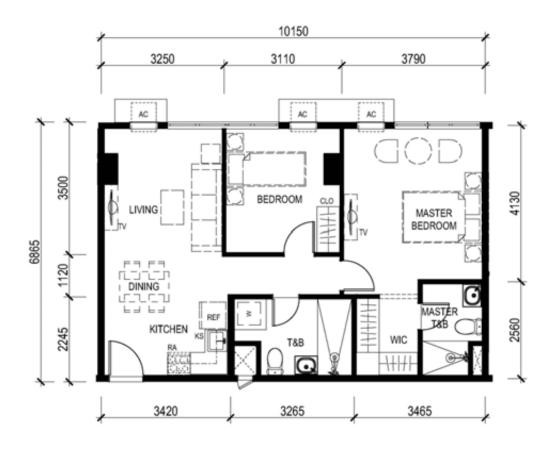

# TOWER 3 – UNIT LAYOUT TYPICAL ONE BEDROOM UNIT

UNIT 08 (4<sup>th</sup> to 6<sup>th</sup> level) UNIT 06 (7<sup>th</sup> to 8<sup>th</sup> level) UNIT 12 (9<sup>th</sup> to 44<sup>th</sup> level) 40.17 SQ.M.