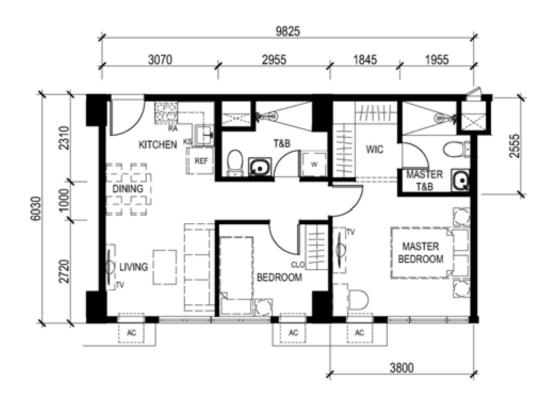

# TOWER 3 – UNIT LAYOUT TYPICAL ONE BEDROOM UNIT

UNIT 08 (4<sup>th</sup> to 6<sup>th</sup> level) UNIT 06 (7<sup>th</sup> to 8<sup>th</sup> level) UNIT 12 (9<sup>th</sup> to 44<sup>th</sup> level) 40.17 SQ.M.