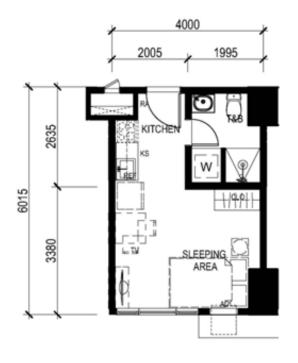

#### TOWER 3

45th LEVEL

UNIT 09 (4<sup>th</sup> to 6<sup>th</sup> level) UNIT 07 (7<sup>th</sup> to 8<sup>th</sup> level) UNIT 14 (9<sup>th</sup> to 44<sup>th</sup> level) 21.32 SQ.M.

UNIT 10 (4<sup>th</sup> to 6<sup>th</sup> level) UNIT 8 (7<sup>th</sup> to 8<sup>th</sup> level) UNIT 15 (9<sup>th</sup> to 44<sup>th</sup> level) 21.42 SQ.M.

# TOWER 3 – UNIT LAYOUT TYPICAL STUDIO UNITS

UNIT 08 (9<sup>th</sup> to 44<sup>th</sup> level) 23.18 SQ.M. UNIT 06 (9<sup>th</sup> to 44<sup>th</sup> level) 23.52 SQ.M.