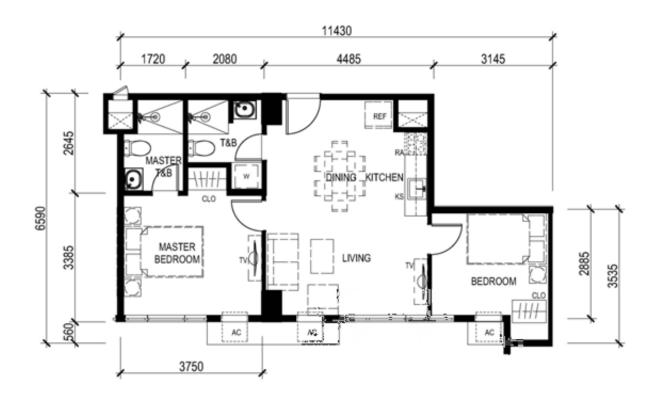

# TOWER 3 – UNIT LAYOUT TYPICAL ONE BEDROOM UNIT

UNIT 14 (4<sup>th</sup> to 6<sup>th</sup> level) UNIT 11 (7<sup>th</sup> to 8<sup>th</sup> level) UNIT 22 (9<sup>th</sup> to 44<sup>th</sup> level) \*except 12<sup>th</sup>, 22<sup>nd</sup>, 32<sup>nd</sup> levels 37.63 SQ.M.