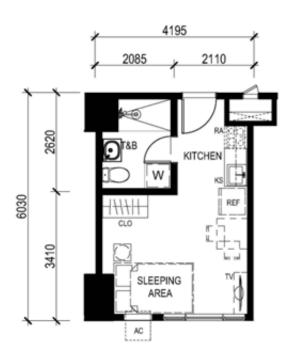

# TOWER 3 – UNIT LAYOUT TYPICAL STUDIO UNITS

UNIT 11 (4<sup>th</sup> to 6<sup>th</sup> level) UNIT 09 (7<sup>th</sup> to 8<sup>th</sup> level) UNIT 18 (9<sup>th</sup> to 44<sup>th</sup> level) 24.12 SQ.M.

UNIT 12 (4<sup>th</sup> to 6<sup>th</sup> level) UNIT 10 (7<sup>th</sup> to 8<sup>th</sup> level) UNIT 20 (9<sup>th</sup> to 44<sup>th</sup> level) 24.12 SQ.M.

UNIT 17 (9<sup>th</sup> to 44<sup>th</sup> level) 24.12 SQ.M.