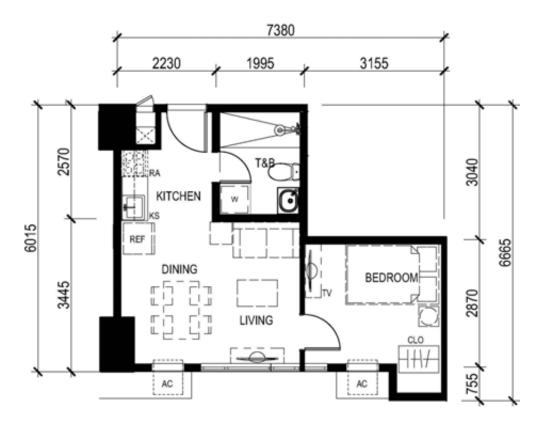

# TOWER 3 – UNIT LAYOUT TYPICAL ONE BEDROOM UNIT

UNIT 14 (4<sup>th</sup> to 6<sup>th</sup> level) UNIT 11 (7<sup>th</sup> to 8<sup>th</sup> level) UNIT 22 (9<sup>th</sup> to 44<sup>th</sup> level) \*except 12<sup>th</sup>, 22<sup>nd</sup>, 32<sup>nd</sup> levels 37.63 SQ.M.