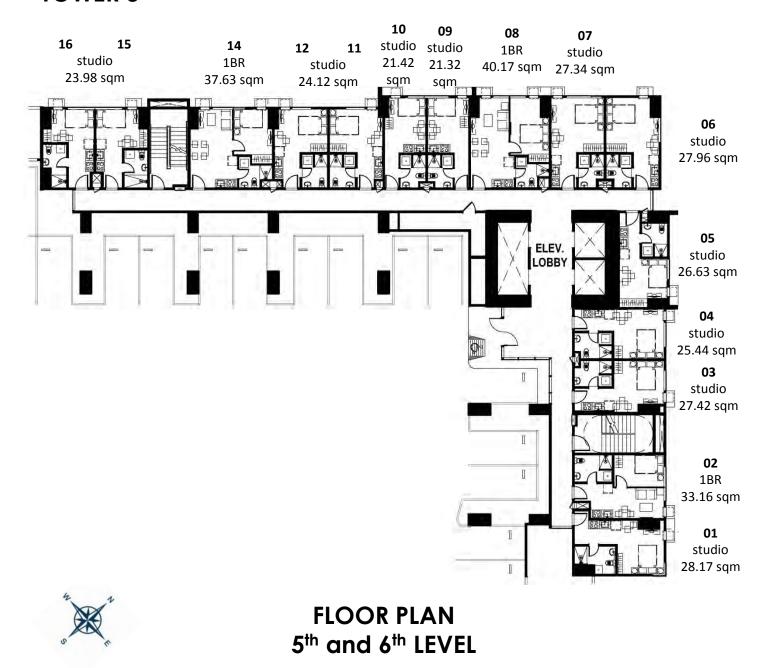

#### TOWER 3

FLOOR PLAN
12<sup>th</sup> LEVEL
22<sup>nd</sup> LEVEL
32<sup>nd</sup> LEVEL