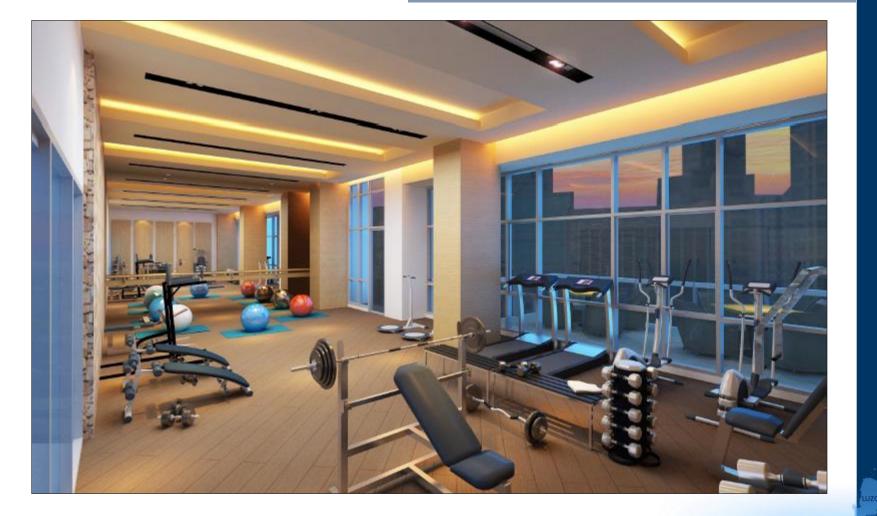

#### **RECREATIONAL AMENITIES**

- Male and Female Sauna room
- Cold and heated Jacuzzi
- Outdoor Massage area

OPTIONAL AMENITIES (To be shared with tower 1)

- 14-meter lap pool
- Pool Lounge
- Kiddie pool/wading pool
- Outdoor seating area
- Male and female changing/shower room
- Function rooms
- Gym
- Daycare center