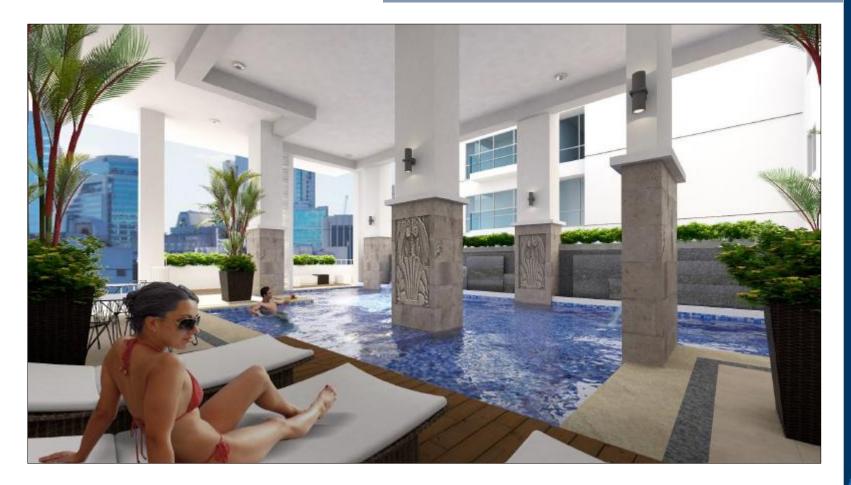

#### **RECREATIONAL AMENITIES**

- Male and Female Sauna room
- Cold and heated Jacuzzi
- Outdoor Massage area

OPTIONAL AMENITIES (To be shared with tower 1)

- 14-meter lap pool
- Pool Lounge
- Kiddie pool/wading pool
- Outdoor seating area
- Male and female changing/shower room
- Function rooms
- Gym
- Daycare center

### RECREATIONAL AMENITIES (POOL DECK)

Training & Business Development Group . . .