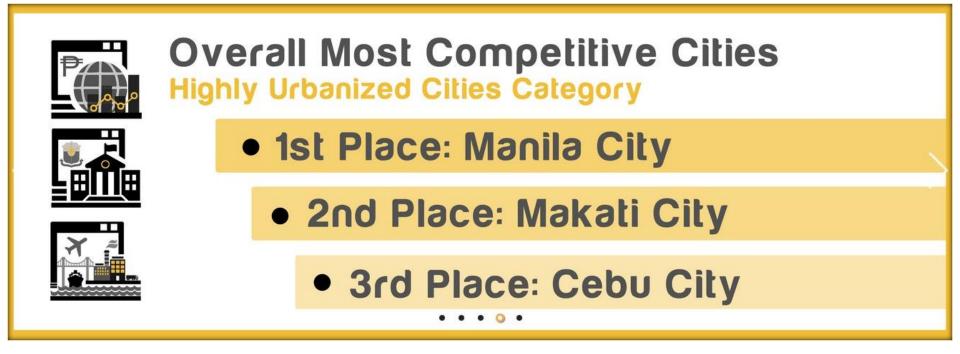

### FAST FACTS about MAKATI

- Ranked 2nd for the ECONOMIC DYNAMISM AWARDS (for highly Urbanized City Category) in the 3rd Regional Competitiveness Summit of the National Competitiveness Council);
- Ranked 2nd OVERALL MOST COMPETITIVE CITIES (for highly Urbanized City Category) in the 3rd Regional Competitiveness Summit of the National Competitiveness Council);
- To date, **31%** of Information Technology **(I.T.) Buildings** in Metro Manila are located in Makati and are registered with PEZA.

#### The <u>Cities and Municipalities Competitiveness Index</u>

is an annual ranking of Philippine cities and municipalities developed by the National Competitiveness Council through the Regional Competitiveness Committees (RCCs) with the assistance of the United States Agency for International Development.