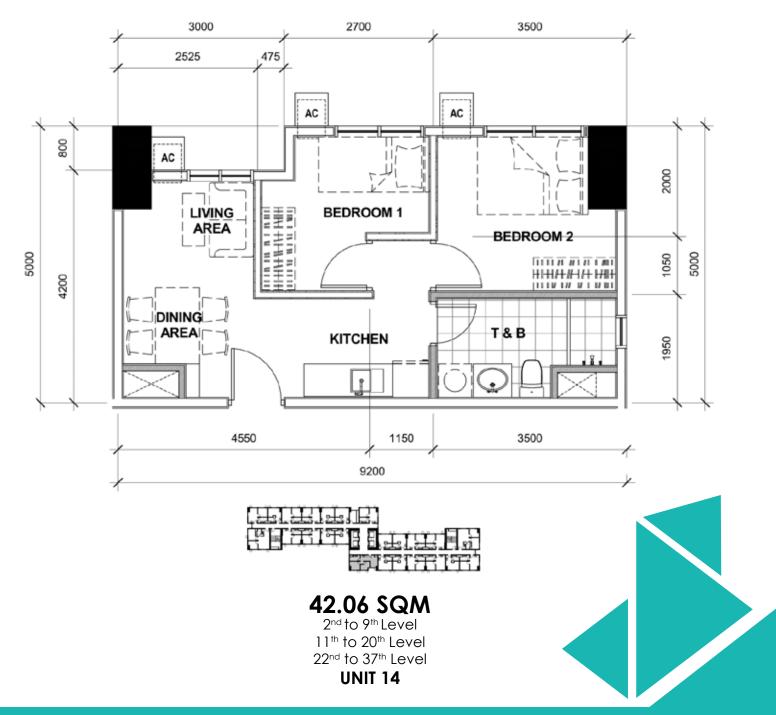

N





10<sup>th</sup> Level 21<sup>st</sup> Level

#### ARCADIA: TOWER 1 - UNIT LAYOUT TYPICAL STUDIO UNITS



2<sup>nd</sup> to 37<sup>th</sup> Level UNIT 6, 19



#### ARCADIA: TOWER 1 - UNIT LAYOUT TYPICAL STUDIO UNITS



#### ARCADIA: TOWER 1 - UNIT LAYOUT TYPICAL ONE BEDROOM UNIT



#### ARCADIA: TOWER 1 - UNIT LAYOUT TYPICAL ONE BEDROOM UNIT



#### ARCADIA: TOWER 1 - UNIT LAYOUT TYPICAL ONE BEDROOM UNIT



#### ARCADIA: TOWER 1 - UNIT LAYOUT TYPICAL ONE BEDROOM UNIT



#### ARCADIA: TOWER 1 - UNIT LAYOUT TYPICAL ONE BEDROOM UNIT



#### ARCADIA: TOWER 1 - UNIT LAYOUT TYPICAL ONE BEDROOM UNIT



#### ARCADIA: TOWER 1 - UNIT LAYOUT TYPICAL ONE BEDROOM UNIT



#### ARCADIA: TOWER 1 - UNIT LAYOUT TYPICAL TWO BEDROOM UNIT



#### ARCADIA: TOWER 1 - UNIT LAYOUT TYPICAL TWO BEDROOM UNIT



#### ARCADIA: TOWER 1 - UNIT LAYOUT TYPICAL TWO BEDROOM UNIT



#### ARCADIA: TOWER 1 - UNIT LAYOUT TYPICAL TWO BEDROOM UNIT



#### ARCADIA: TOWER 1 - UNIT LAYOUT TYPICAL TWO BEDROOM UNIT







12th Floor Alliance Global Tower, 36th St. corner 11th Ave. 1634 Uptown Bonifacio,Taguig City Tel: (632) 554 - 4800