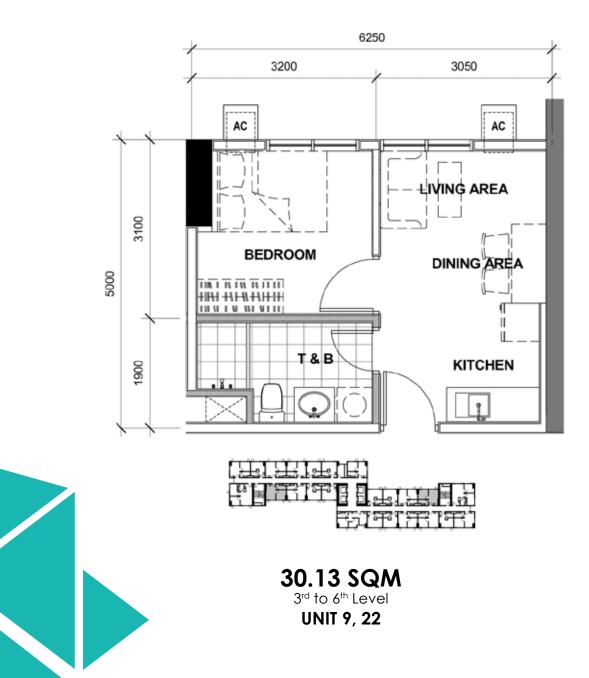

MENT PLAN**



#### ARCADIA: TOWER 1 FLOOR PLAN



#### ARCADIA: TOWER 1 FLOOR PLAN







3<sup>rd</sup> to 6<sup>th</sup> Level

#### ARCADIA: TOWER 1 FLOOR PLAN



7<sup>th</sup> to 9<sup>th</sup> Level 11<sup>th</sup> to 20<sup>th</sup> Level 22<sup>nd</sup> to 37<sup>th</sup> Level

#### ARCADIA: TOWER 1 FLOOR PLAN





10<sup>th</sup> Level 21<sup>st</sup> Level

#### ARCADIA: TOWER 1 - UNIT LAYOUT TYPICAL STUDIO UNITS



2<sup>nd</sup> to 37<sup>th</sup> Level UNIT 6, 19



#### ARCADIA: TOWER 1 - UNIT LAYOUT TYPICAL STUDIO UNITS



#### ARCADIA: TOWER 1 - UNIT LAYOUT TYPICAL ONE BEDROOM UNIT



#### ARCADIA: TOWER 1 - UNIT LAYOUT TYPICAL ONE BEDROOM UNIT



#### ARCADIA: TOWER 1 - UNIT LAYOUT TYPICAL ONE BEDROOM UNIT



#### ARCADIA: TOWER 1 - UNIT LAYOUT TYPICAL ONE BEDROOM UNIT



#### ARCADIA: TOWER 1 - UNIT LAYOUT TYPICAL ONE BEDROOM UNIT



#### ARCADIA: TOWER 1 - UNIT LAYOUT TYPICAL ONE BEDROOM UNIT



#### ARCADIA: TOWER 1 - UNIT LAYOUT TYPICAL ONE BEDROOM UNIT



#### ARCADIA: TOWER 1 - UNIT LAYOUT TYPICAL TWO BEDROOM UNIT



#### ARCADIA: TOWER 1 - UNIT LAYOUT TYPICAL TWO BEDROOM UNIT



#### ARCADIA: TOWER 1 - UNIT LAYOUT TYPICAL TWO BEDROOM UNIT



#### ARCADIA: TOWER 1 - UNIT LAYOUT TYPICAL TWO BEDROOM UNIT



#### ARCADIA: TOWER 1 - UNIT LAYOUT TYPICAL TWO BEDROOM UNIT







12th Floor Alliance Global Tower, 36th St. corner 11th Ave. 1634 Uptown Bonifacio,Taguig City Tel: (632) 554 - 4800