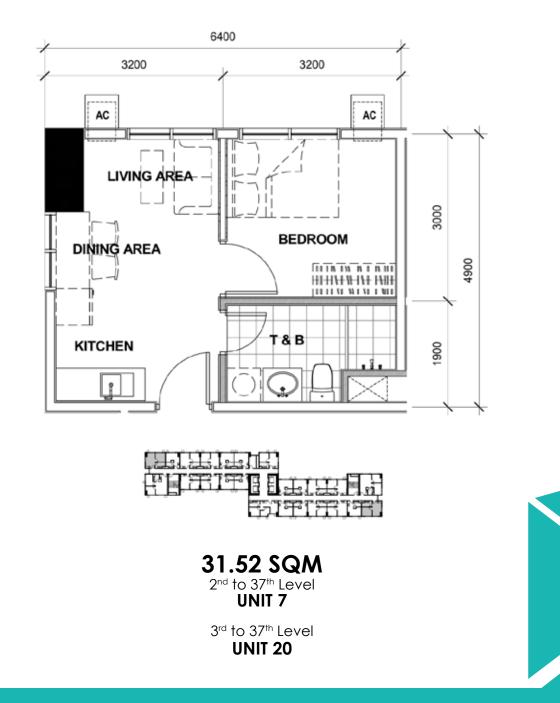

h</sup> Level 11<sup>th</sup> to 20<sup>th</sup> Level 22<sup>nd</sup> to 37<sup>th</sup> Level

#### ARCADIA: TOWER 1 FLOOR PLAN





10<sup>th</sup> Level 21<sup>st</sup> Level

#### ARCADIA: TOWER 1 - UNIT LAYOUT TYPICAL STUDIO UNITS



2<sup>nd</sup> to 37<sup>th</sup> Level UNIT 6, 19



#### ARCADIA: TOWER 1 - UNIT LAYOUT TYPICAL STUDIO UNITS



#### ARCADIA: TOWER 1 - UNIT LAYOUT TYPICAL ONE BEDROOM UNIT



#### ARCADIA: TOWER 1 - UNIT LAYOUT TYPICAL ONE BEDROOM UNIT



#### ARCADIA: TOWER 1 - UNIT LAYOUT TYPICAL ONE BEDROOM UNIT



#### ARCADIA: TOWER 1 - UNIT LAYOUT TYPICAL ONE BEDROOM UNIT



#### ARCADIA: TOWER 1 - UNIT LAYOUT TYPICAL ONE BEDROOM UNIT



#### ARCADIA: TOWER 1 - UNIT LAYOUT TYPICAL ONE BEDROOM UNIT



#### ARCADIA: TOWER 1 - UNIT LAYOUT TYPICAL ONE BEDROOM UNIT



#### ARCADIA: TOWER 1 - UNIT LAYOUT TYPICAL TWO BEDROOM UNIT



#### ARCADIA: TOWER 1 - UNIT LAYOUT TYPICAL TWO BEDROOM UNIT



#### ARCADIA: TOWER 1 - UNIT LAYOUT TYPICAL TWO BEDROOM UNIT



#### ARCADIA: TOWER 1 - UNIT LAYOUT TYPICAL TWO BEDROOM UNIT



#### ARCADIA: TOWER 1 - UNIT LAYOUT TYPICAL TWO BEDROOM UNIT







12th Floor Alliance Global Tower, 36th St. corner 11th Ave. 1634 Uptown Bonifacio,Taguig City Tel: (632) 554 - 4800