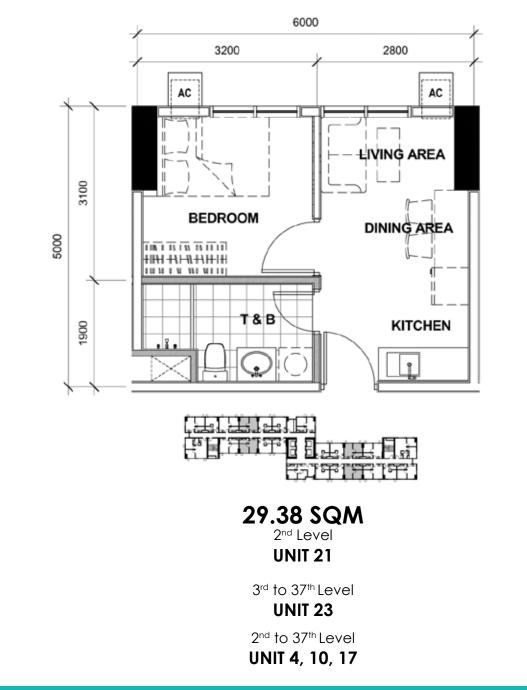

#### ARCADIA: TOWER 1 - UNIT LAYOUT TYPICAL TWO BEDROOM UNIT

#### ARCADIA: TOWER 1 - UNIT LAYOUT TYPICAL TWO BEDROOM UNIT

12th Floor Alliance Global Tower, 36th St. corner 11th Ave. 1634 Uptown Bonifacio,Taguig City Tel: (632) 554 - 4800