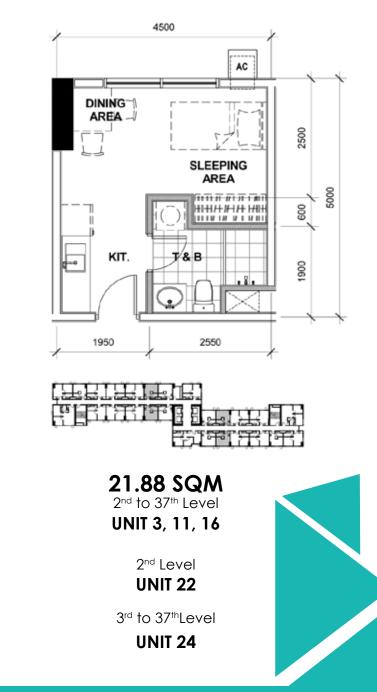

offer panoramic views of its surrounding areas, as well as a secured home in the city.

# EMPIRE EAST



As of April 2019. Details are subject to change without prior notice. For reference and presentation purposes only.

#### LOCATION MAP AND LANDMARKS



#### **PROJECT MASTER PLAN**



#### **ARCADIA SITE DEVELOPMENT PLAN**



#### ARCADIA: TOWER 1 FLOOR PLAN



#### ARCADIA: TOWER 1 FLOOR PLAN







3<sup>rd</sup> to 6<sup>th</sup> Level

#### ARCADIA: TOWER 1 FLOOR PLAN



7<sup>th</sup> to 9<sup>th</sup> Level 11<sup>th</sup> to 20<sup>th</sup> Level 22<sup>nd</sup> to 37<sup>th</sup> Level

#### ARCADIA: TOWER 1 FLOOR PLAN





10<sup>th</sup> Level 21<sup>st</sup> Level

#### ARCADIA: TOWER 1 - UNIT LAYOUT TYPICAL STUDIO UNITS



2<sup>nd</sup> to 37<sup>th</sup> Level UNIT 6, 19



#### ARCADIA: TOWER 1 - UNIT LAYOUT TYPICAL STUDIO UNITS



#### ARCADIA: TOWER 1 - UNIT LAYOUT TYPICAL ONE BEDROOM UNIT



#### ARCADIA: TOWER 1 - UNIT LAYOUT TYPICAL ONE BEDROOM UNIT



#### ARCADIA: TOWER 1 - UNIT LAYOUT TYPICAL ONE BEDROOM UNIT



#### ARCADIA: TOWER 1 - UNIT LAYOUT TYPICAL ONE BEDROOM UNIT



#### ARCADIA: TOWER 1 - UNIT LAYOUT TYPICAL ONE BEDROOM UNIT



#### ARCADIA: TOWER 1 - UNIT LAYOUT TYPICAL ONE BEDROOM UNIT



#### ARCADIA: TOWER 1 - UNIT LAYOUT TYPICAL ONE BEDROOM UNIT



#### ARCADIA: TOWER 1 - UNIT LAYOUT TYPICAL TWO BEDROOM UNIT



#### ARCADIA: TOWER 1 - UNIT LAYOUT TYPICAL TWO BEDROOM UNIT



#### ARCADIA: TOWER 1 - UNIT LAYOUT TYPICAL TWO BEDROOM UNIT



#### ARCADIA: TOWER 1 - UNIT LAYOUT TYPICAL TWO BEDROOM UNIT



#### ARCADIA: TOWER 1 - UNIT LAYOU