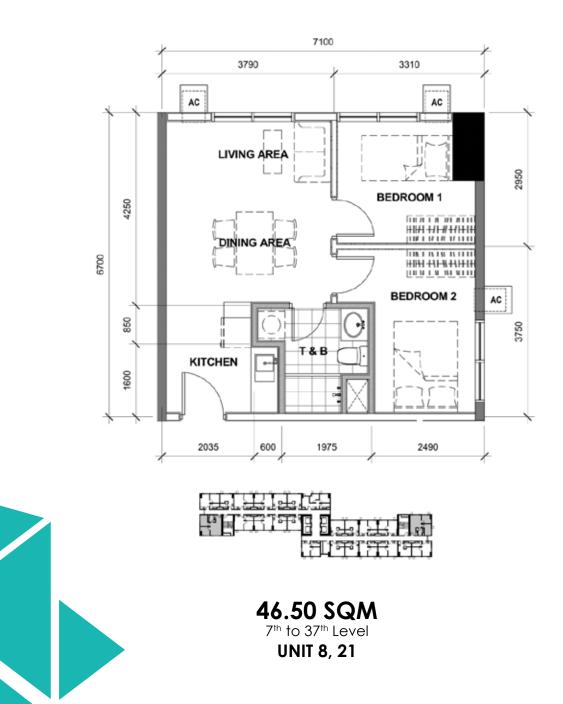

#### ARCADIA: TOWER 1 FLOOR PLAN

7<sup>th</sup> to 9<sup>th</sup> Level 11<sup>th</sup> to 20<sup>th</sup> Level 22<sup>nd</sup> to 37<sup>th</sup> Level