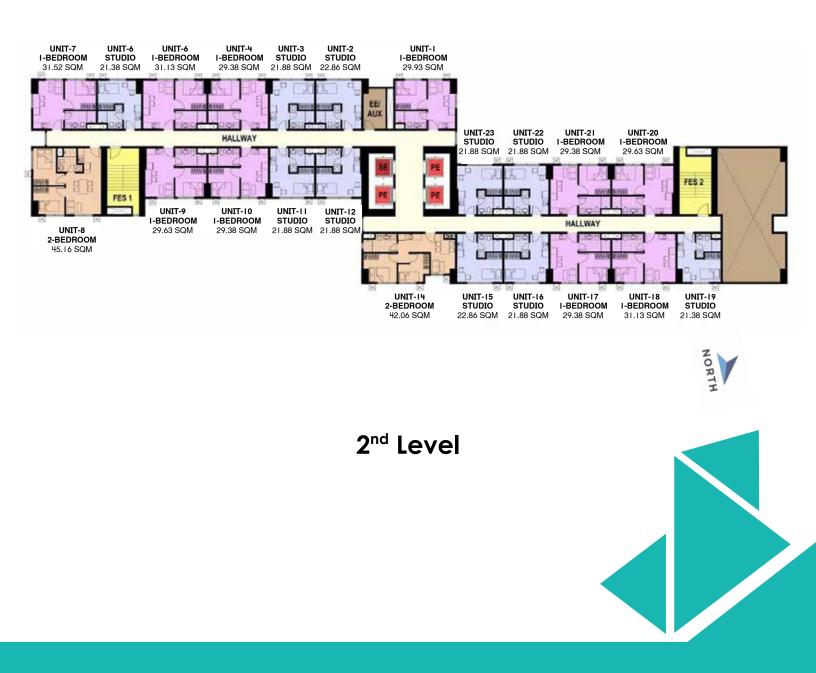

and ambiance.

This expansive property is divided into three phases. First, the Highland Park an 8,000-square meter open space with sprawling greens dedicated to providing enough bonding and excitement for families. Next is the Highland Mall, a centerpiece lifestyle mall that is sure to bring a sophisticated shopping experience to everyone. And, lastly, the Highland Residences, composed of 38 high-rise residential towers that will offer panoramic views of its surrounding areas, as well as a secured home in the city.

# EMPIRE EAST



As of April 2019. Details are subject to change without prior notice. For reference and presentation purposes only.

#### LOCATION MAP AND LANDMARKS



#### **PROJECT MASTER PLAN**



#### **ARCADIA SITE DEVELOPMENT PLAN**



#### ARCADIA: TOWER 1 FLOOR PLAN



#### ARCADIA: TOWER 1 FLOOR PLAN







3<sup>rd</sup> to 6<sup>th</sup> Level

#### ARCADIA: TOWER 1 FLOOR PLAN



7<sup>th</sup> to 9<sup>th</sup> Level 11<sup>th</sup> to 20<sup>th</sup> Level 22<sup>nd</sup> to 37<sup>th</sup> Level

#### ARCADIA: TOWER 1 FLOOR PLAN





10<sup>th</sup> Level 21<sup>st</sup> Level

#### ARCADIA: TOWER 1 - UNIT LAYOUT TYPICAL STUDIO UNITS



2<sup>nd</sup> to 37<sup>th</sup> Level UNIT 6, 19



#### ARCADIA: TOWER 1 - UNIT LAYOUT TYPICAL STUDIO UNITS



#### ARCADIA: TOWER 1 - UNIT LAYOUT TYPICAL ONE BEDROOM UNIT



#### ARCADIA: TOWER 1 - UNIT LAYOUT TYPICAL ONE BEDROOM UNIT



#### ARCADIA: TOWER 1 - UNIT LAYOUT TYPICAL ONE BEDROOM UNIT



#### ARCADIA: TOWER 1 - UNIT LAYOUT TYPICAL ONE BEDROOM UNIT



#### ARCADIA: TOWER 1 - UNIT LAYOUT TYPICAL ONE