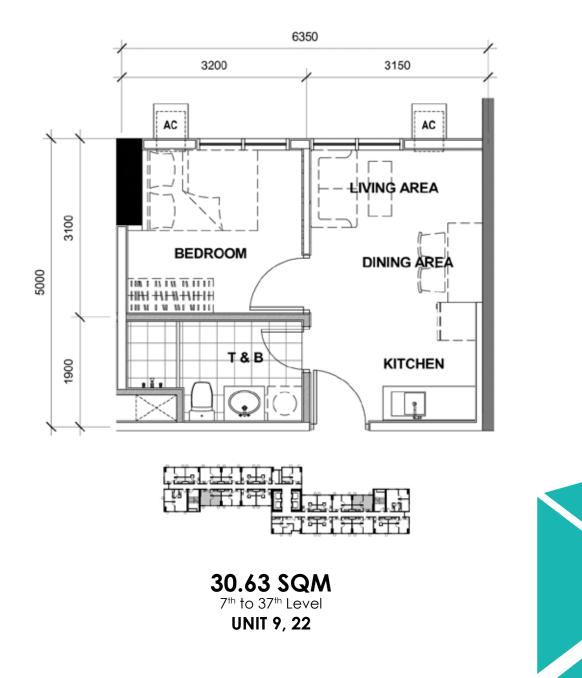

TOWER 1 FLOOR PLAN







3<sup>rd</sup> to 6<sup>th</sup> Level

#### ARCADIA: TOWER 1 FLOOR PLAN



7<sup>th</sup> to 9<sup>th</sup> Level 11<sup>th</sup> to 20<sup>th</sup> Level 22<sup>nd</sup> to 37<sup>th</sup> Level

#### ARCADIA: TOWER 1 FLOOR PLAN





10<sup>th</sup> Level 21<sup>st</sup> Level

#### ARCADIA: TOWER 1 - UNIT LAYOUT TYPICAL STUDIO UNITS



2<sup>nd</sup> to 37<sup>th</sup> Level UNIT 6, 19



#### ARCADIA: TOWER 1 - UNIT LAYOUT TYPICAL STUDIO UNITS



#### ARCADIA: TOWER 1 - UNIT LAYOUT TYPICAL ONE BEDROOM UNIT



#### ARCADIA: TOWER 1 - UNIT LAYOUT TYPICAL ONE BEDROOM UNIT



#### ARCADIA: TOWER 1 - UNIT LAYOUT TYPICAL ONE BEDROOM UNIT



#### ARCADIA: TOWER 1 - UNIT LAYOUT TYPICAL ONE BEDROOM UNIT



#### ARCADIA: TOWER 1 - UNIT LAYOUT TYPICAL ONE BEDROOM UNIT



#### ARCADIA: TOWER 1 - UNIT LAYOUT TYPICAL ONE BEDROOM UNIT



#### ARCADIA: TOWER 1 - UNIT LAYOUT TYPICAL ONE BEDROOM UNIT



#### ARCADIA: TOWER 1 - UNIT LAYOUT TYPICAL TWO BEDROOM UNIT



#### ARCADIA: TOWER 1 - UNIT LAYOUT TYPICAL TWO BEDROOM UNIT



#### ARCADIA: TOWER 1 - UNIT LAYOUT TYPICAL TWO BEDROOM UNIT



#### ARCADIA: TOWER 1 - UNIT LAYOUT TYPICAL TWO BEDROOM UNIT



#### ARCADIA: TOWER 1 - UNIT LAYOUT TYPICAL TWO BEDROOM UNIT







12th Floor Alliance Global Tower, 36th St. corner 11th Ave. 1634 Uptown Bonifacio,Taguig City Tel: (632) 554 - 4800