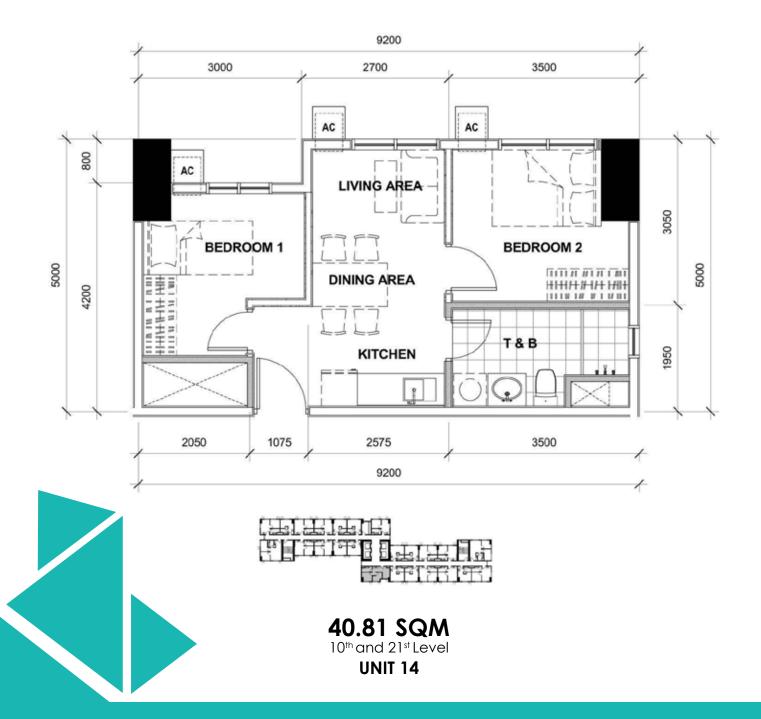

</sup> to 37<sup>th</sup> Level

#### ARCADIA: TOWER 1 FLOOR PLAN





10<sup>th</sup> Level 21<sup>st</sup> Level

#### ARCADIA: TOWER 1 - UNIT LAYOUT TYPICAL STUDIO UNITS



2<sup>nd</sup> to 37<sup>th</sup> Level UNIT 6, 19



#### ARCADIA: TOWER 1 - UNIT LAYOUT TYPICAL STUDIO UNITS



#### ARCADIA: TOWER 1 - UNIT LAYOUT TYPICAL ONE BEDROOM UNIT



#### ARCADIA: TOWER 1 - UNIT LAYOUT TYPICAL ONE BEDROOM UNIT



#### ARCADIA: TOWER 1 - UNIT LAYOUT TYPICAL ONE BEDROOM UNIT



#### ARCADIA: TOWER 1 - UNIT LAYOUT TYPICAL ONE BEDROOM UNIT



#### ARCADIA: TOWER 1 - UNIT LAYOUT TYPICAL ONE BEDROOM UNIT



#### ARCADIA: TOWER 1 - UNIT LAYOUT TYPICAL ONE BEDROOM UNIT



#### ARCADIA: TOWER 1 - UNIT LAYOUT TYPICAL ONE BEDROOM UNIT



#### ARCADIA: TOWER 1 - UNIT LAYOUT TYPICAL TWO BEDROOM UNIT



#### ARCADIA: TOWER 1 - UNIT LAYOUT TYPICAL TWO BEDROOM UNIT



#### ARCADIA: TOWER 1 - UNIT LAYOUT TYPICAL TWO BEDROOM UNIT



#### ARCADIA: TOWER 1 - UNIT LAYOUT TYPICAL TWO BEDROOM UNIT



#### ARCADIA: TOWER 1 - UNIT LAYOUT TYPICAL TWO BEDROOM UNIT







12th Floor Alliance Global Tower, 36th St. corner 11th Ave. 1634 Uptown Bonifacio,Taguig City Tel: (632) 554 - 4800