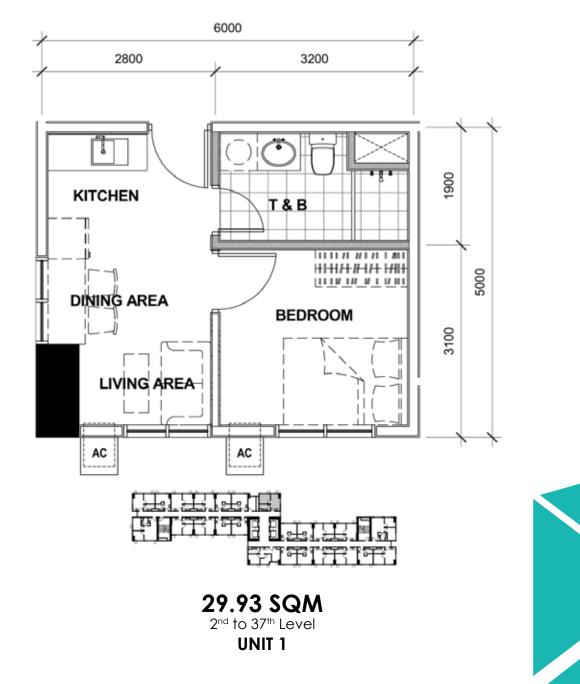

S



#### **PROJECT MASTER PLAN**



#### **ARCADIA SITE DEVELOPMENT PLAN**



#### ARCADIA: TOWER 1 FLOOR PLAN



#### ARCADIA: TOWER 1 FLOOR PLAN







3<sup>rd</sup> to 6<sup>th</sup> Level

#### ARCADIA: TOWER 1 FLOOR PLAN



7<sup>th</sup> to 9<sup>th</sup> Level 11<sup>th</sup> to 20<sup>th</sup> Level 22<sup>nd</sup> to 37<sup>th</sup> Level

#### ARCADIA: TOWER 1 FLOOR PLAN





10<sup>th</sup> Level 21<sup>st</sup> Level

#### ARCADIA: TOWER 1 - UNIT LAYOUT TYPICAL STUDIO UNITS



2<sup>nd</sup> to 37<sup>th</sup> Level UNIT 6, 19



#### ARCADIA: TOWER 1 - UNIT LAYOUT TYPICAL STUDIO UNITS



#### ARCADIA: TOWER 1 - UNIT LAYOUT TYPICAL ONE BEDROOM UNIT



#### ARCADIA: TOWER 1 - UNIT LAYOUT TYPICAL ONE BEDROOM UNIT



#### ARCADIA: TOWER 1 - UNIT LAYOUT TYPICAL ONE BEDROOM UNIT



#### ARCADIA: TOWER 1 - UNIT LAYOUT TYPICAL ONE BEDROOM UNIT



#### ARCADIA: TOWER 1 - UNIT LAYOUT TYPICAL ONE BEDROOM UNIT



#### ARCADIA: TOWER 1 - UNIT LAYOUT TYPICAL ONE BEDROOM UNIT



#### ARCADIA: TOWER 1 - UNIT LAYOUT TYPICAL ONE BEDROOM UNIT



#### ARCADIA: TOWER 1 - UNIT LAYOUT TYPICAL TWO BEDROOM UNIT



#### ARCADIA: TOWER 1 - UNIT LAYOUT TYPICAL TWO BEDROOM UNIT



#### ARCADIA: TOWER 1 - UNIT LAYOUT TYPICAL TWO BEDROOM UNIT



#### ARCADIA: TOWER 1 - UNIT LAYOUT TYPICAL TWO BEDROOM UNIT



#### ARCADIA: TOWER 1 - UNIT LAYOUT TYPICAL TWO BEDROOM UNIT







12th Floor Alliance Global Tower, 36th St. corner 11th Ave. 1634 Uptown Bonifacio,Taguig City Tel: (632) 554 - 4800