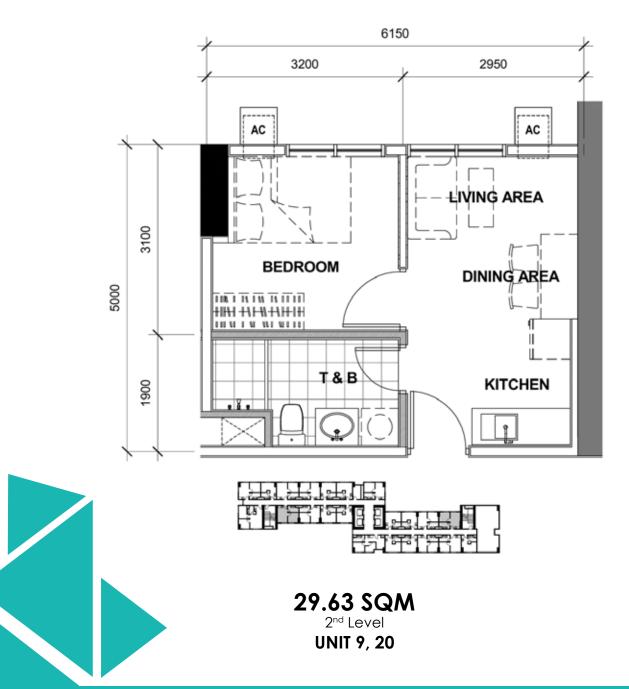

and presentation purposes only.

#### LOCATION MAP AND LANDMARKS



#### **PROJECT MASTER PLAN**



#### **ARCADIA SITE DEVELOPMENT PLAN**



#### ARCADIA: TOWER 1 FLOOR PLAN



#### ARCADIA: TOWER 1 FLOOR PLAN







3<sup>rd</sup> to 6<sup>th</sup> Level

#### ARCADIA: TOWER 1 FLOOR PLAN



7<sup>th</sup> to 9<sup>th</sup> Level 11<sup>th</sup> to 20<sup>th</sup> Level 22<sup>nd</sup> to 37<sup>th</sup> Level

#### ARCADIA: TOWER 1 FLOOR PLAN





10<sup>th</sup> Level 21<sup>st</sup> Level

#### ARCADIA: TOWER 1 - UNIT LAYOUT TYPICAL STUDIO UNITS



2<sup>nd</sup> to 37<sup>th</sup> Level UNIT 6, 19



#### ARCADIA: TOWER 1 - UNIT LAYOUT TYPICAL STUDIO UNITS



#### ARCADIA: TOWER 1 - UNIT LAYOUT TYPICAL ONE BEDROOM UNIT



#### ARCADIA: TOWER 1 - UNIT LAYOUT TYPICAL ONE BEDROOM UNIT



#### ARCADIA: TOWER 1 - UNIT LAYOUT TYPICAL ONE BEDROOM UNIT



#### ARCADIA: TOWER 1 - UNIT LAYOUT TYPICAL ONE BEDROOM UNIT



#### ARCADIA: TOWER 1 - UNIT LAYOUT TYPICAL ONE BEDROOM UNIT



#### ARCADIA: TOWER 1 - UNIT LAYOUT TYPICAL ONE BEDROOM UNIT



#### ARCADIA: TOWER 1 - UNIT LAYOUT TYPICAL ONE BEDROOM UNIT



#### ARCADIA: TOWER 1 - UNIT LAYOUT TYPICAL TWO BEDROOM UNIT



#### ARCADIA: TOWER 1 - UNIT LAYOUT TYPICAL TWO BEDROOM UNIT



#### ARCADIA: TOWER 1 - UNIT LAYOUT TYPICAL TWO BEDROOM UNIT



#### ARCADIA: TOWER 1 - UNIT LAYOUT TYPICAL TWO BEDROOM UNIT



#### ARCADIA: TOWER 1 - UNIT LAYOUT TYPICAL TWO BEDROOM UNIT







12th Floor Alliance Global Tower, 36th St. corner 11th Ave. 1634 Uptown Bonifacio,Taguig City Tel: (632) 554 - 4800