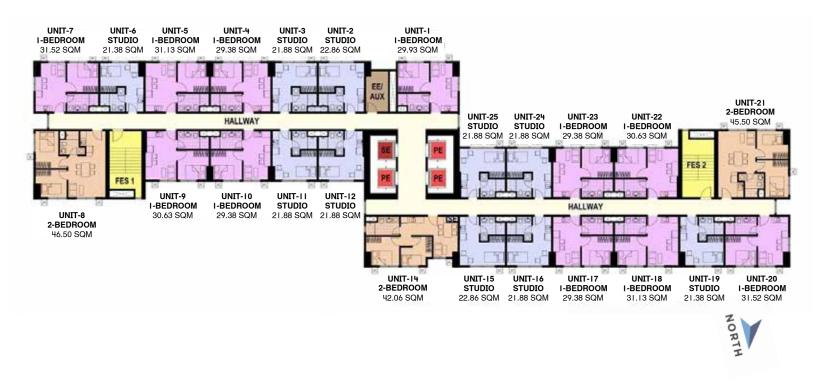

open space with sprawling greens dedicated to providing enough bonding and excitement for families. Next is the Highland Mall, a centerpiece lifestyle mall that is sure to bring a sophisticated shopping experience to everyone. And, lastly, the Highland Residences, composed of 38 high-rise residential towers that will offer panoramic views of its surrounding areas, as well as a secured home in the city.

# EMPIRE EAST



As of April 2019. Details are subject to change without prior notice. For reference and presentation purposes only.

#### LOCATION MAP AND LANDMARKS



#### **PROJECT MASTER PLAN**



#### **ARCADIA SITE DEVELOPMENT PLAN**



#### ARCADIA: TOWER 1 FLOOR PLAN



#### ARCADIA: TOWER 1 FLOOR PLAN







3<sup>rd</sup> to 6<sup>th</sup> Level

#### ARCADIA: TOWER 1 FLOOR PLAN



7<sup>th</sup> to 9<sup>th</sup> Level 11<sup>th</sup> to 20<sup>th</sup> Level 22<sup>nd</sup> to 37<sup>th</sup> Level

#### ARCADIA: TOWER 1 FLOOR PLAN





10<sup>th</sup> Level 21<sup>st</sup> Level

#### ARCADIA: TOWER 1 - UNIT LAYOUT TYPICAL STUDIO UNITS



2<sup>nd</sup> to 37<sup>th</sup> Level UNIT 6, 19



#### ARCADIA: TOWER 1 - UNIT LAYOUT TYPICAL STUDIO UNITS



#### ARCADIA: TOWER 1 - UNIT LAYOUT TYPICAL ONE BEDROOM UNIT



#### ARCADIA: TOWER 1 - UNIT LAYOUT TYPICAL ONE BEDROOM UNIT



#### ARCADIA: TOWER 1 - UNIT LAYOUT TYPICAL ONE BEDROOM UNIT



#### ARCADIA: TOWER 1 - UNIT LAYOUT TYPICAL ONE BEDROOM UNIT



#### ARCADIA: TOWER 1 - UNIT LAYOUT TYPICAL ONE BEDROOM UNIT



#### ARCADIA: TOWER 1 - UNIT LAYOUT TYPICAL ONE BEDROOM UNIT



#### ARCADIA: TOWER 1 - UNIT LAYOUT