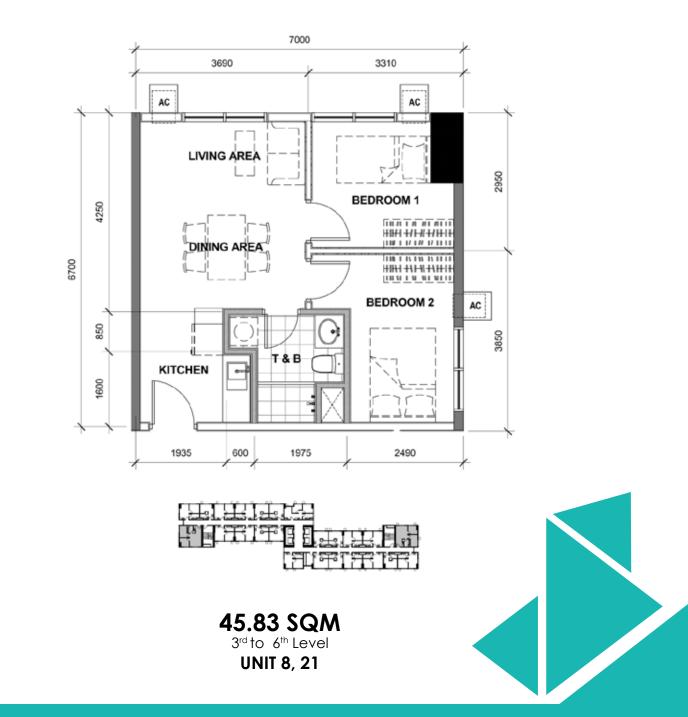

o 37<sup>th</sup> Level UNIT 6, 19



#### ARCADIA: TOWER 1 - UNIT LAYOUT TYPICAL STUDIO UNITS



#### ARCADIA: TOWER 1 - UNIT LAYOUT TYPICAL ONE BEDROOM UNIT



#### ARCADIA: TOWER 1 - UNIT LAYOUT TYPICAL ONE BEDROOM UNIT



#### ARCADIA: TOWER 1 - UNIT LAYOUT TYPICAL ONE BEDROOM UNIT



#### ARCADIA: TOWER 1 - UNIT LAYOUT TYPICAL ONE BEDROOM UNIT



#### ARCADIA: TOWER 1 - UNIT LAYOUT TYPICAL ONE BEDROOM UNIT



#### ARCADIA: TOWER 1 - UNIT LAYOUT TYPICAL ONE BEDROOM UNIT



#### ARCADIA: TOWER 1 - UNIT LAYOUT TYPICAL ONE BEDROOM UNIT



#### ARCADIA: TOWER 1 - UNIT LAYOUT TYPICAL TWO BEDROOM UNIT



#### ARCADIA: TOWER 1 - UNIT LAYOUT TYPICAL TWO BEDROOM UNIT



#### ARCADIA: TOWER 1 - UNIT LAYOUT TYPICAL TWO BEDROOM UNIT



#### ARCADIA: TOWER 1 - UNIT LAYOUT TYPICAL TWO BEDROOM UNIT



#### ARCADIA: TOWER 1 - UNIT LAYOUT TYPICAL TWO BEDROOM UNIT







12th Floor Alliance Global Tower, 36th St. corner 11th Ave. 1634 Uptown Bonifacio,Taguig City Tel: (632) 554 - 4800