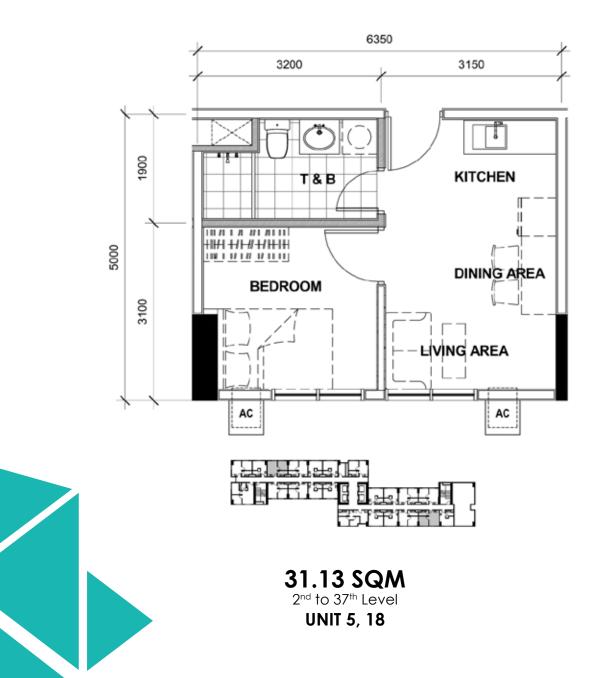

l

#### ARCADIA: TOWER 1 FLOOR PLAN



7<sup>th</sup> to 9<sup>th</sup> Level 11<sup>th</sup> to 20<sup>th</sup> Level 22<sup>nd</sup> to 37<sup>th</sup> Level

#### ARCADIA: TOWER 1 FLOOR PLAN





10<sup>th</sup> Level 21<sup>st</sup> Level

#### ARCADIA: TOWER 1 - UNIT LAYOUT TYPICAL STUDIO UNITS



2<sup>nd</sup> to 37<sup>th</sup> Level UNIT 6, 19



#### ARCADIA: TOWER 1 - UNIT LAYOUT TYPICAL STUDIO UNITS



#### ARCADIA: TOWER 1 - UNIT LAYOUT TYPICAL ONE BEDROOM UNIT



#### ARCADIA: TOWER 1 - UNIT LAYOUT TYPICAL ONE BEDROOM UNIT



#### ARCADIA: TOWER 1 - UNIT LAYOUT TYPICAL ONE BEDROOM UNIT



#### ARCADIA: TOWER 1 - UNIT LAYOUT TYPICAL ONE BEDROOM UNIT



#### ARCADIA: TOWER 1 - UNIT LAYOUT TYPICAL ONE BEDROOM UNIT



#### ARCADIA: TOWER 1 - UNIT LAYOUT TYPICAL ONE BEDROOM UNIT



#### ARCADIA: TOWER 1 - UNIT LAYOUT TYPICAL ONE BEDROOM UNIT



#### ARCADIA: TOWER 1 - UNIT LAYOUT TYPICAL TWO BEDROOM UNIT



#### ARCADIA: TOWER 1 - UNIT LAYOUT TYPICAL TWO BEDROOM UNIT



#### ARCADIA: TOWER 1 - UNIT LAYOUT TYPICAL TWO BEDROOM UNIT



#### ARCADIA: TOWER 1 - UNIT LAYOUT TYPICAL TWO BEDROOM UNIT



#### ARCADIA: TOWER 1 - UNIT LAYOUT TYPICAL TWO BEDROOM UNIT







12th Floor Alliance Global Tower, 36th St. corner 11th Ave. 1634 Uptown Bonifacio,Taguig City Tel: (632) 554 - 4800