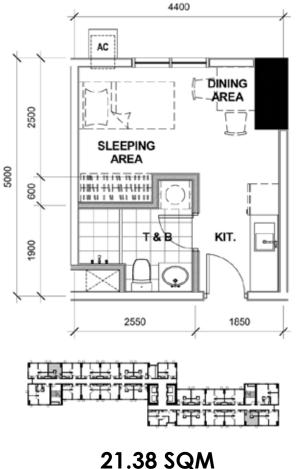

#### ARCADIA: TOWER 1 - UNIT LAYOUT TYPICAL STUDIO UNITS

2<sup>nd</sup> to 37<sup>th</sup> Level UNIT 6, 19

#### ARCADIA: TOWER 1 - UNIT LAYOUT TYPICAL STUDIO UNITS