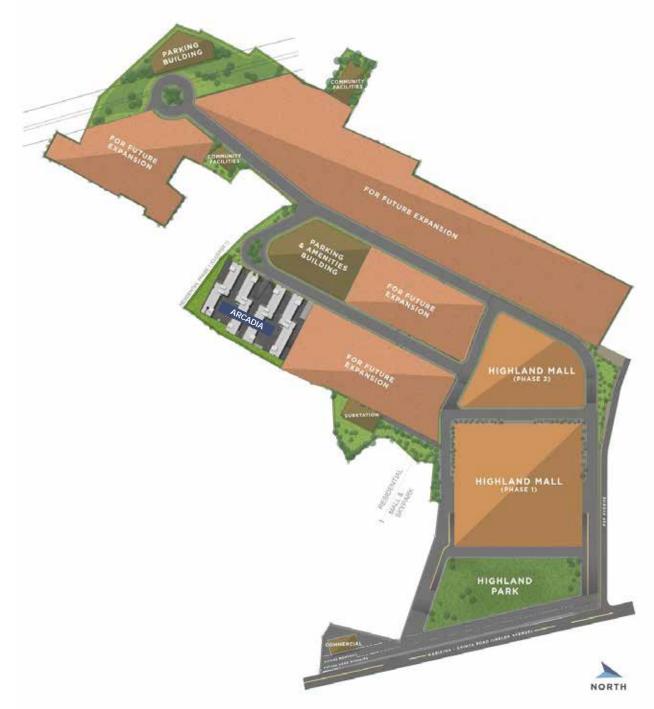

#### **PROJECT MASTER PLAN**

This expansive property is divided into three phases. First, the Highland Park an 8,000-square meter open space with sprawling greens dedicated to providing enough bonding and excitement for families. Next is the Highland Mall, a centerpiece lifestyle mall that is sure to bring a sophisticated shopping experience to everyone. And, lastly, the Highland Residences, composed of 38 high-rise residential towers that will offer panoramic views of its surrounding areas, as well as a secured home in the city.