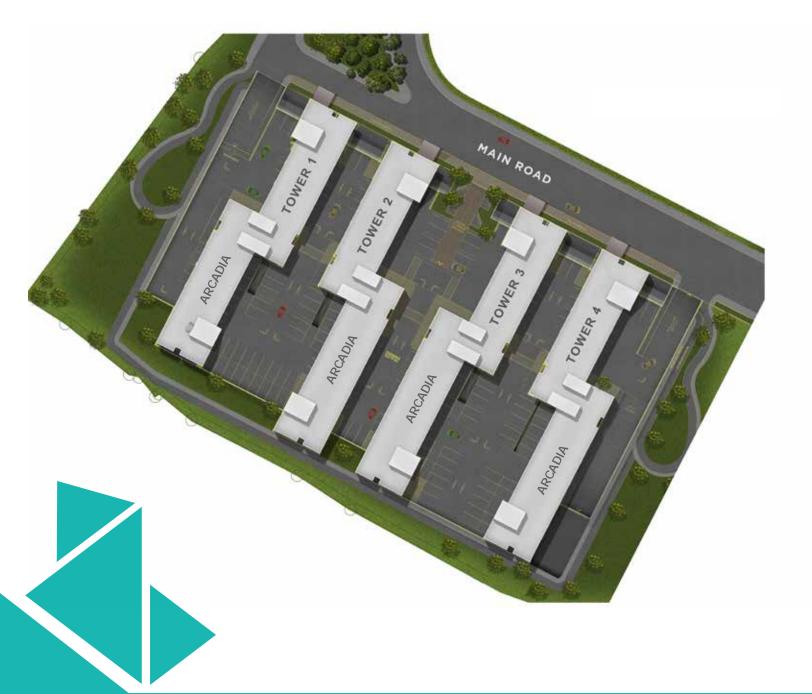

ous city luxuries and relaxing highland ambiance.

This expansive property is divided into three phases. First, the Highland Park an 8,000-square meter open space with sprawling greens dedicated to providing enough bonding and excitement for families. Next is the Highland Mall, a centerpiece lifestyle mall that is sure to bring a sophisticated shopping experience to everyone. And, lastly, the Highland Residences, composed of 38 high-rise residential towers that will offer panoramic views of its surrounding areas, as well as a secured home in the city.

# EMPIRE EAST



As of April 2019. Details are subject to change without prior notice. For reference and presentation purposes only.

#### LOCATION MAP AND LANDMARKS



#### **PROJECT MASTER PLAN**



#### **ARCADIA SITE DEVELOPMENT PLAN**



#### ARCADIA: TOWER 1 FLOOR PLAN



#### ARCADIA: TOWER 1 FLOOR PLAN







3<sup>rd</sup> to 6<sup>th</sup> Level

#### ARCADIA: TOWER 1 FLOOR PLAN



7<sup>th</sup> to 9<sup>th</sup> Level 11<sup>th</sup> to 20<sup>th</sup> Level 22<sup>nd</sup> to 37<sup>th</sup> Level

#### ARCADIA: TOWER 1 FLOOR PLAN





10<sup>th</sup> Level 21<sup>st</sup> Level

#### ARCADIA: TOWER 1 - UNIT LAYOUT TYPICAL STUDIO UNITS



2<sup>nd</sup> to 37<sup>th</sup> Level UNIT 6, 19



#### ARCADIA: TOWER 1 - UNIT LAYOUT TYPICAL STUDIO UNITS



#### ARCADIA: TOWER 1 - UNIT LAYOUT TYPICAL ONE BEDROOM UNIT



#### ARCADIA: TOWER 1 - UNIT LAYOUT TYPICAL ONE BEDROOM UNIT



#### ARCADIA: TOWER 1 - UNIT LAYOUT TYPICAL ONE BEDROOM UNIT



#### ARCADIA: TOWER 1 - UNIT LAYOUT TYPICAL ONE BEDROOM UNIT



#### ARCADI