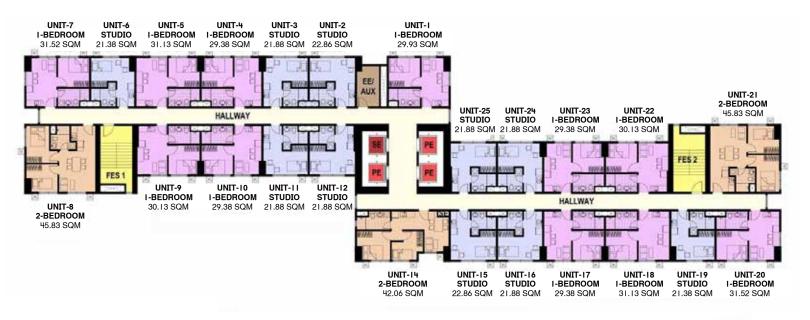

#### ARCADIA: TOWER 1 FLOOR PLAN

7<sup>th</sup> to 9<sup>th</sup> Level 11<sup>th</sup> to 20<sup>th</sup> Level 22<sup>nd</sup> to 37<sup>th</sup> Level