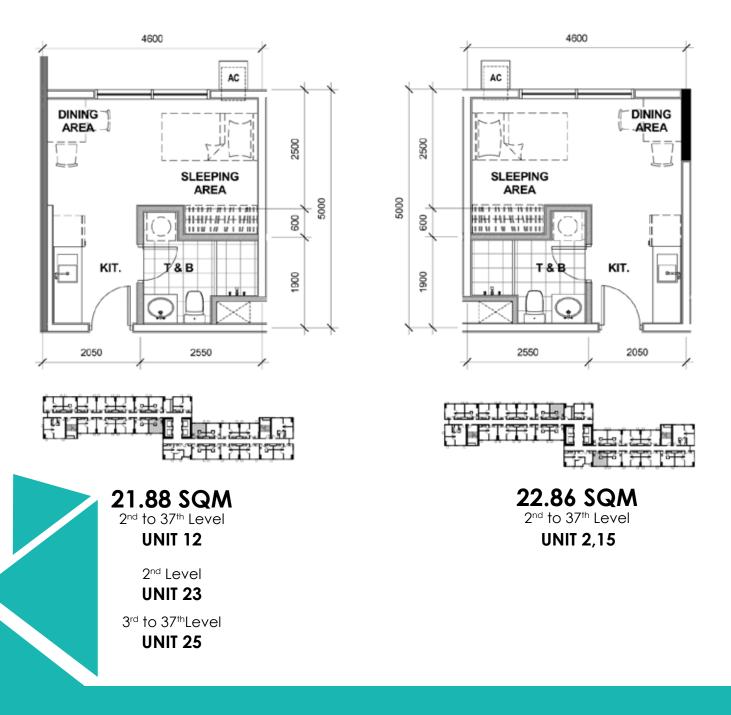

secured home in the city.

# EMPIRE EAST



As of April 2019. Details are subject to change without prior notice. For reference and presentation purposes only.

#### LOCATION MAP AND LANDMARKS



#### **PROJECT MASTER PLAN**



#### **ARCADIA SITE DEVELOPMENT PLAN**



#### ARCADIA: TOWER 1 FLOOR PLAN



#### ARCADIA: TOWER 1 FLOOR PLAN







3<sup>rd</sup> to 6<sup>th</sup> Level

#### ARCADIA: TOWER 1 FLOOR PLAN



7<sup>th</sup> to 9<sup>th</sup> Level 11<sup>th</sup> to 20<sup>th</sup> Level 22<sup>nd</sup> to 37<sup>th</sup> Level

#### ARCADIA: TOWER 1 FLOOR PLAN





10<sup>th</sup> Level 21<sup>st</sup> Level

#### ARCADIA: TOWER 1 - UNIT LAYOUT TYPICAL STUDIO UNITS



2<sup>nd</sup> to 37<sup>th</sup> Level UNIT 6, 19



#### ARCADIA: TOWER 1 - UNIT LAYOUT TYPICAL STUDIO UNITS



#### ARCADIA: TOWER 1 - UNIT LAYOUT TYPICAL ONE BEDROOM UNIT



#### ARCADIA: TOWER 1 - UNIT LAYOUT TYPICAL ONE BEDROOM UNIT



#### ARCADIA: TOWER 1 - UNIT LAYOUT TYPICAL ONE BEDROOM UNIT



#### ARCADIA: TOWER 1 - UNIT LAYOUT TYPICAL ONE BEDROOM UNIT



#### ARCADIA: TOWER 1 - UNIT LAYOUT TYPICAL ONE BEDROOM UNIT



#### ARCADIA: TOWER 1 - UNIT LAYOUT TYPICAL ONE BEDROOM UNIT



#### ARCADIA: TOWER 1 - UNIT LAYOUT TYPICAL ONE BEDROOM UNIT



#### ARCADIA: TOWER 1 - UNIT LAYOUT TYPICAL TWO BEDROOM UNIT



#### ARCADIA: TOWER 1 - UNIT LAYOUT TYPICAL TWO BEDROOM UNIT



#### ARCADIA: TOWER 1 - UNIT LAYOUT TYPICAL TWO BEDROOM UNIT



#### ARCADIA: TOWER 1 - UNIT LAYOUT TYPICAL TWO BEDROOM UNIT



#### ARCADIA: TOWER 1 - UNIT LAYOUT TYPICAL TWO BEDROOM UNIT







12th Floor Alliance Global