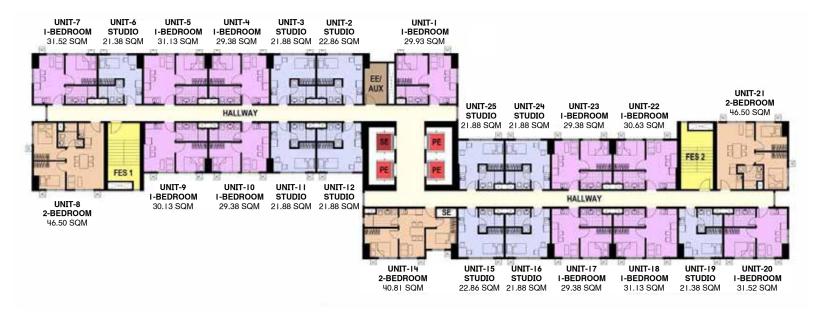

#### ARCADIA: TOWER 1 FLOOR PLAN

7<sup>th</sup> to 9<sup>th</sup> Level 11<sup>th</sup> to 20<sup>th</sup> Level 22<sup>nd</sup> to 37<sup>th</sup> Level