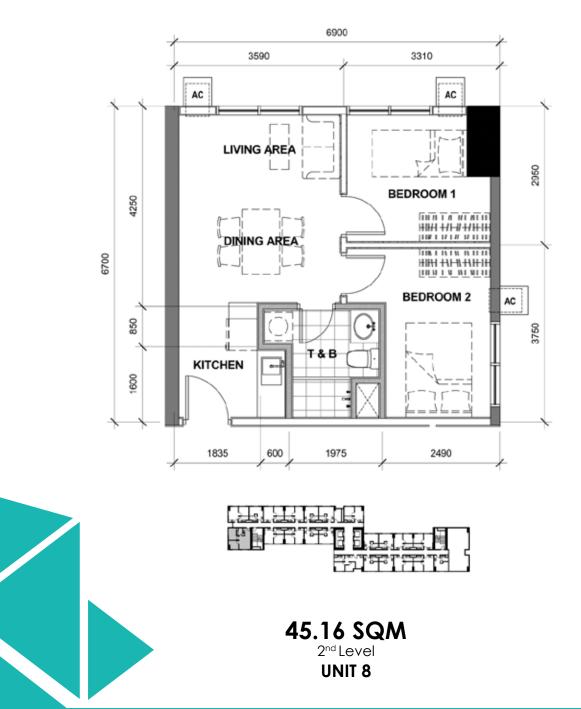

: TOWER 1 - UNIT LAYOUT TYPICAL STUDIO UNITS



2<sup>nd</sup> to 37<sup>th</sup> Level UNIT 6, 19



#### ARCADIA: TOWER 1 - UNIT LAYOUT TYPICAL STUDIO UNITS



#### ARCADIA: TOWER 1 - UNIT LAYOUT TYPICAL ONE BEDROOM UNIT



#### ARCADIA: TOWER 1 - UNIT LAYOUT TYPICAL ONE BEDROOM UNIT



#### ARCADIA: TOWER 1 - UNIT LAYOUT TYPICAL ONE BEDROOM UNIT



#### ARCADIA: TOWER 1 - UNIT LAYOUT TYPICAL ONE BEDROOM UNIT



#### ARCADIA: TOWER 1 - UNIT LAYOUT TYPICAL ONE BEDROOM UNIT



#### ARCADIA: TOWER 1 - UNIT LAYOUT TYPICAL ONE BEDROOM UNIT



#### ARCADIA: TOWER 1 - UNIT LAYOUT TYPICAL ONE BEDROOM UNIT



#### ARCADIA: TOWER 1 - UNIT LAYOUT TYPICAL TWO BEDROOM UNIT



#### ARCADIA: TOWER 1 - UNIT LAYOUT TYPICAL TWO BEDROOM UNIT



#### ARCADIA: TOWER 1 - UNIT LAYOUT TYPICAL TWO BEDROOM UNIT



#### ARCADIA: TOWER 1 - UNIT LAYOUT TYPICAL TWO BEDROOM UNIT



#### ARCADIA: TOWER 1 - UNIT LAYOUT TYPICAL TWO BEDROOM UNIT







12th Floor Alliance Global Tower, 36th St. corner 11th Ave. 1634 Uptown Bonifacio,Taguig City Tel: (632) 554 - 4800