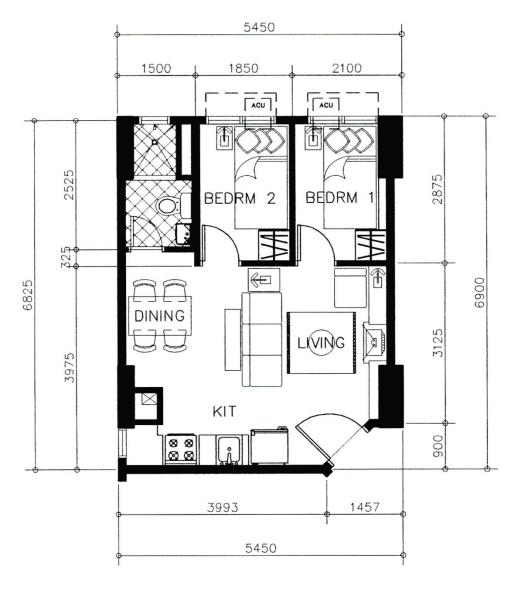

#### **TOWER ONE and TWO**

TYPICAL FLOOR PLAN
7<sup>th</sup> to 28<sup>th</sup> LEVEL (Tower One)
7<sup>th</sup> to 27<sup>th</sup> LEVEL (Tower Two)