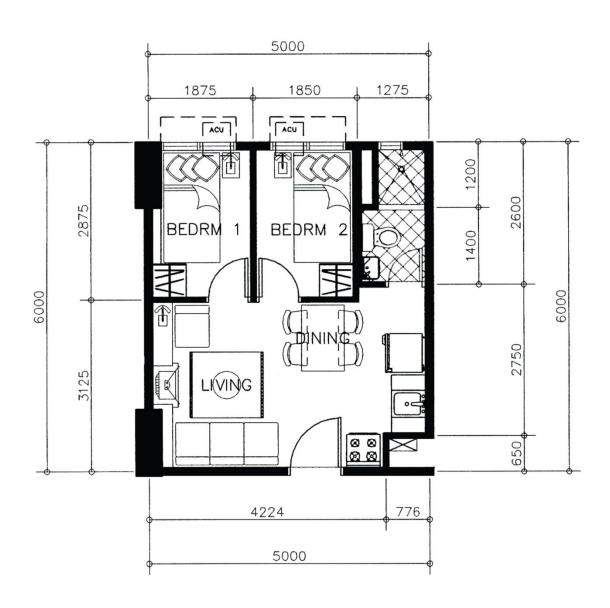

### **AERIAL PERSPECTIVE**





### **LOCATION MAP**





### SITE DEVELOPMENT PLAN







### **TOWER ONE and TWO PERSPECTIVE**





#### **TOWER ONE and TWO**



TYPICAL FLOOR PLAN
7<sup>th</sup> to 28<sup>th</sup> LEVEL (Tower One)
7<sup>th</sup> to 27<sup>th</sup> LEVEL (Tower Two)



#### **TOWER ONE and TWO**



FLOOR PLAN
29<sup>th</sup> LEVEL (Tower One)
28<sup>th</sup> LEVEL (Tower Two)



#### **TOWER ONE and TWO**



FLOOR PLAN
30<sup>th</sup> LEVEL (Tower One)
29<sup>th</sup> LEVEL (Tower Two)



# TOWER ONE and TWO – UNIT LAYOUTS EXECUTIVE STUDIO UNIT













































#### **DEVELOPMENT FEATURES AND HIGHLIGHTS**

#### o TWO-BEDROOM, ONE-BEDROOM UNITS AND STUDIO UNITS

Ceramic tiles in living and dining areas, kitchen and bedroom/sleeping den

Ceramic tiles in toilet and bath

Custom-built kitchen cabinets

Provision for mechanical ventilation

Toilet provision for mechanical ventilation

Provision for air-conditioning unit opening for bedroom/sleeping den

#### **O TYPICAL RESIDENTIAL FEATURES**

Individual electric and water meter

Provision for telephone lines/CATV/ internet per unit

Individual Condominium Certificate of Title (CCT)

#### GROUND FLOOR

Residential lobby with reception area and lounge

High-speed, interior-finished passenger elevators

Centralized mailroom per tower

Individual mail boxes with k