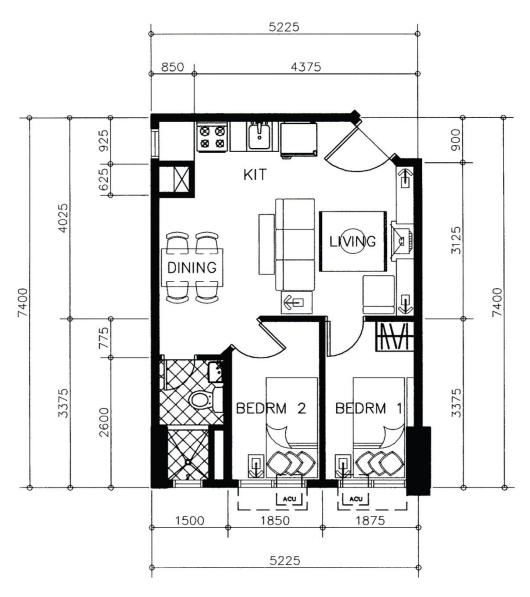

#### **TOWER ONE and TWO**

TYPICAL FLOOR PLAN
7<sup>th</sup> to 28<sup>th</sup> LEVEL (Tower One)
7<sup>th</sup> to 27<sup>th</sup> LEVEL (Tower Two)