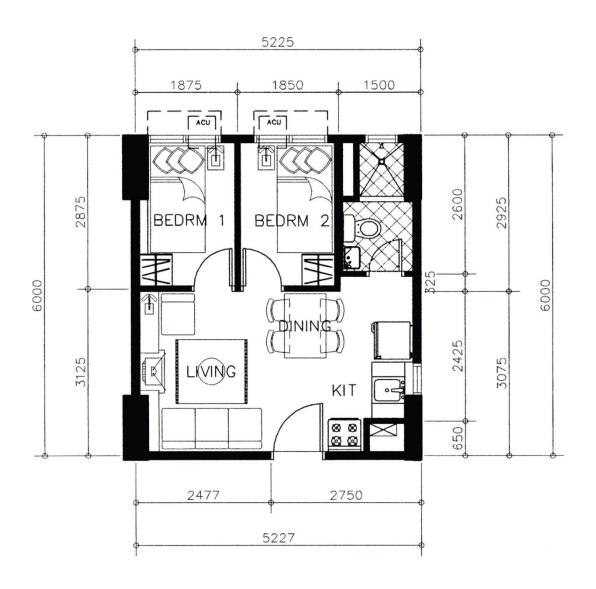

### **AERIAL PERSPECTIVE**





### **LOCATION MAP**





### SITE DEVELOPMENT PLAN







### **TOWER ONE and TWO PERSPECTIVE**





#### **TOWER ONE and TWO**



TYPICAL FLOOR PLAN
7<sup>th</sup> to 28<sup>th</sup> LEVEL (Tower One)
7<sup>th</sup> to 27<sup>th</sup> LEVEL (Tower Two)



#### **TOWER ONE and TWO**



FLOOR PLAN
29<sup>th</sup> LEVEL (Tower One)
28<sup>th</sup> LEVEL (Tower Two)



#### **TOWER ONE and TWO**



FLOOR PLAN
30<sup>th</sup> LEVEL (Tower One)
29<sup>th</sup> LEVEL (Tower Two)



# TOWER ONE and TWO – UNIT LAYOUTS EXECUTIVE STUDIO UNIT













































#### **DEVELOPMENT FEATURES AND HIGHLIGHTS**

#### o TWO-BEDROOM, ONE-BEDROOM UNITS AND STUDIO UNITS

Ceramic tiles in living and dining areas, kitchen and bedroom/sleeping den

Ceramic tiles in toilet and bath

Custom-built kitchen cabinets

Provision for mechanical ventilation

Toilet provision for mechanical ventilation

Provision for air-conditioning unit opening for bedroom/sleeping den

#### **O TYPICAL RESIDENTIAL FEATURES**

Individual electric and water meter

Provision for telephone lines/CATV/ internet per unit

Individual Condominium Certificate of Title (CCT)

#### GROUND FLOOR

Residential lobby with reception area and lounge

High-speed, interior-finished passenger elevators

Centralized mailroom per tower

Individual mail boxes with keys