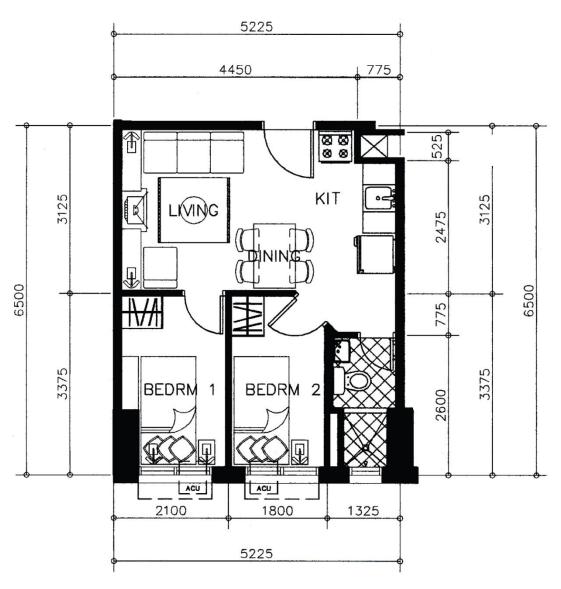

#### **TOWER ONE and TWO**

TYPICAL FLOOR PLAN
7<sup>th</sup> to 28<sup>th</sup> LEVEL (Tower One)
7<sup>th</sup> to 27<sup>th</sup> LEVEL (Tower Two)