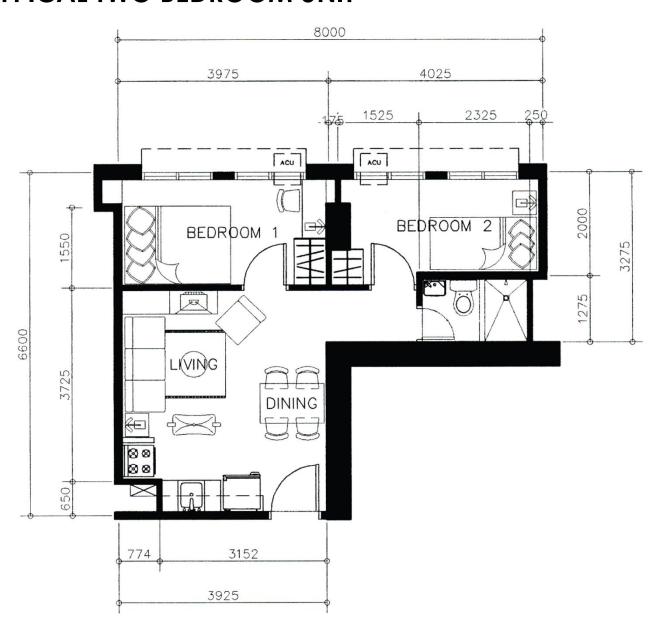

#### **TOWER ONE and TWO**

TYPICAL FLOOR PLAN
7<sup>th</sup> to 28<sup>th</sup> LEVEL (Tower One)
7<sup>th</sup> to 27<sup>th</sup> LEVEL (Tower Two)