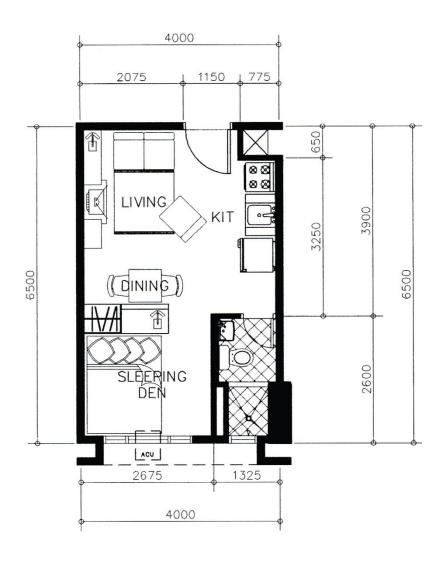

### **AERIAL PERSPECTIVE**





### **LOCATION MAP**





### SITE DEVELOPMENT PLAN







### **TOWER ONE and TWO PERSPECTIVE**





#### **TOWER ONE and TWO**



TYPICAL FLOOR PLAN
7<sup>th</sup> to 28<sup>th</sup> LEVEL (Tower One)
7<sup>th</sup> to 27<sup>th</sup> LEVEL (Tower Two)



#### **TOWER ONE and TWO**



FLOOR PLAN
29<sup>th</sup> LEVEL (Tower One)
28<sup>th</sup> LEVEL (Tower Two)



#### **TOWER ONE and TWO**



FLOOR PLAN
30<sup>th</sup> LEVEL (Tower One)
29<sup>th</sup> LEVEL (Tower Two)



# TOWER ONE and TWO – UNIT LAYOUTS EXECUTIVE STUDIO UNIT













































#### **DEVELOPMENT FEATURES AND HIGHLIGHTS**

#### o TWO-BEDROOM, ONE-BEDROOM UNITS AND STUDIO UNITS

Ceramic tiles in living and dining areas, kitchen and bedroom/sleeping den

Ceramic tiles in toilet and bath

Custom-built kitchen cabinets

Provision for mechanical ventilation

Toilet provision for mechanical ventilation

Provision for air-conditioning unit opening for bedroom/sleeping den

#### **O TYPICAL RESIDENTIAL FEATURES**

Individual electric and water meter

Provision for telephone lines/CATV/ internet per unit

Individual Condominium Certificate of Title (CCT)

#### GROUND FLOOR

Residential lobby with reception area and lounge

High-speed, interior-finished passenger elevators

Centralized mailroom per tower

Individual mail boxes wi