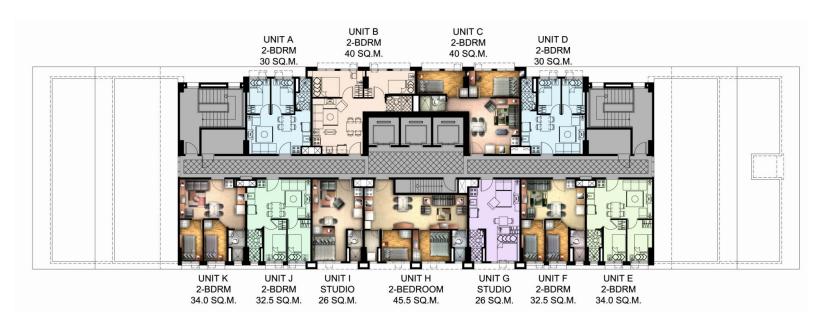

#### **TOWER ONE and TWO**

FLOOR PLAN
30<sup>th</sup> LEVEL (Tower One)
29<sup>th</sup> LEVEL (Tower Two)