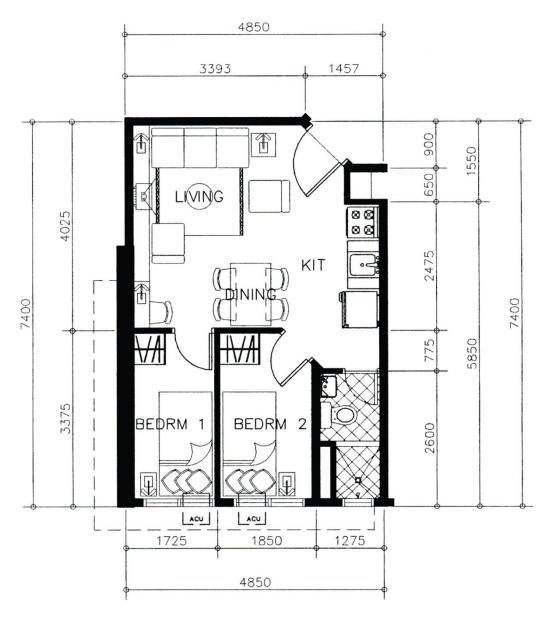

#### **TOWER ONE and TWO**

TYPICAL FLOOR PLAN
7<sup>th</sup> to 28<sup>th</sup> LEVEL (Tower One)
7<sup>th</sup> to 27<sup>th</sup> LEVEL (Tower Two)