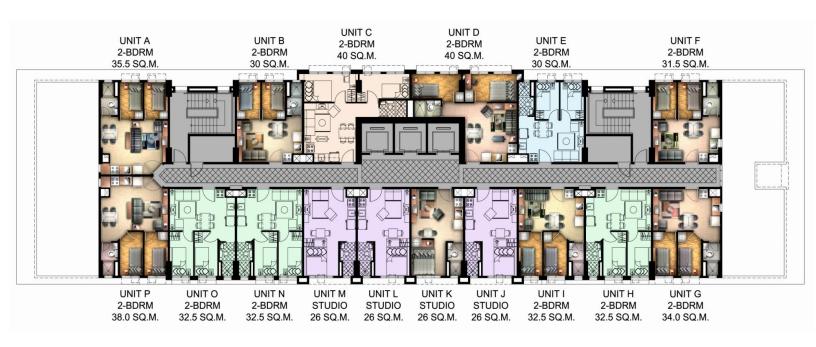

#### **TOWER ONE and TWO**

FLOOR PLAN
29<sup>th</sup> LEVEL (Tower One)
28<sup>th</sup> LEVEL (Tower Two)