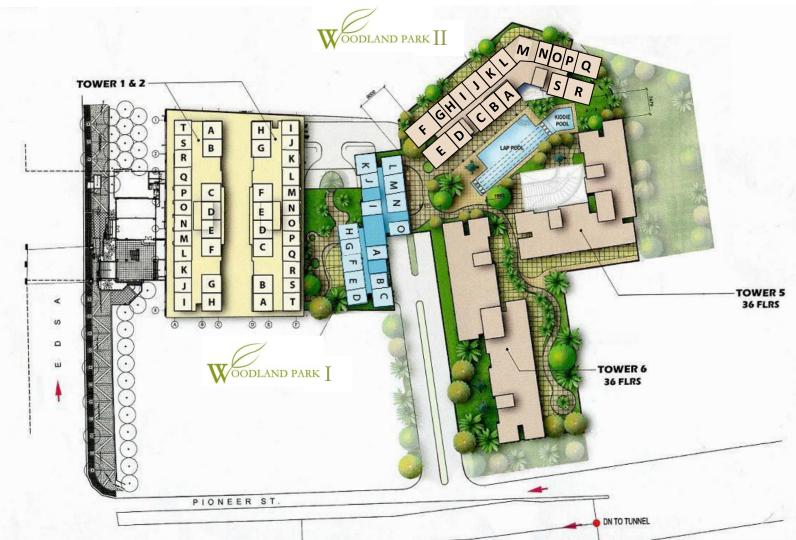

### **AERIAL PERSPECTIVE**





### **LOCATION MAP**





### SITE DEVELOPMENT PLAN







### **TOWER ONE and TWO PERSPECTIVE**





#### **TOWER ONE and TWO**



TYPICAL FLOOR PLAN
7<sup>th</sup> to 28<sup>th</sup> LEVEL (Tower One)
7<sup>th</sup> to 27<sup>th</sup> LEVEL (Tower Two)



#### **TOWER ONE and TWO**



FLOOR PLAN
29<sup>th</sup> LEVEL (Tower One)
28<sup>th</sup> LEVEL (Tower Two)



#### **TOWER ONE and TWO**



FLOOR PLAN
30<sup>th</sup> LEVEL (Tower One)
29<sup>th</sup> LEVEL (Tower Two)



# TOWER ONE and TWO – UNIT LAYOUTS EXECUTIVE STUDIO UNIT













































#### **DEVELOPMENT FEATURES AND HIGHLIGHTS**

#### o TWO-BEDROOM, ONE-BEDROOM UNITS AND STUDIO UNITS

Ceramic tiles in living and dining areas, kitchen and bedroom/sleeping den

Ceramic tiles in toilet and bath

Custom-built kitchen cabinets

Provision for mechanical ven