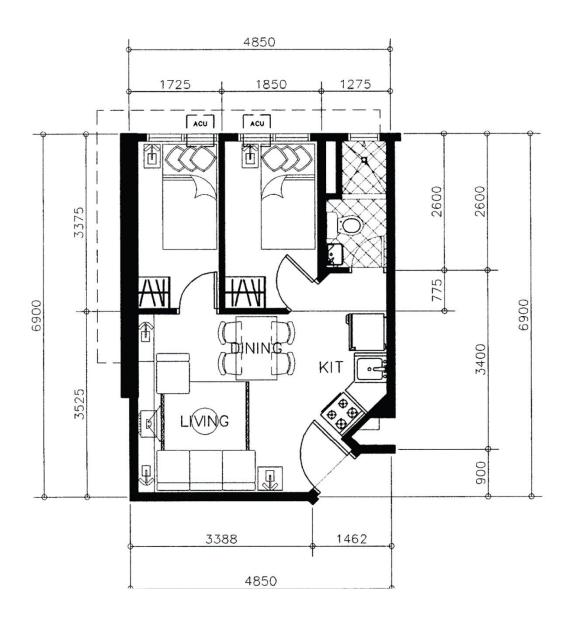

### **AERIAL PERSPECTIVE**





### **LOCATION MAP**





### SITE DEVELOPMENT PLAN







### **TOWER ONE and TWO PERSPECTIVE**





#### **TOWER ONE and TWO**



TYPICAL FLOOR PLAN
7<sup>th</sup> to 28<sup>th</sup> LEVEL (Tower One)
7<sup>th</sup> to 27<sup>th</sup> LEVEL (Tower Two)



#### **TOWER ONE and TWO**



FLOOR PLAN
29<sup>th</sup> LEVEL (Tower One)
28<sup>th</sup> LEVEL (Tower Two)



#### **TOWER ONE and TWO**



FLOOR PLAN
30<sup>th</sup> LEVEL (Tower One)
29<sup>th</sup> LEVEL (Tower Two)



# TOWER ONE and TWO – UNIT LAYOUTS EXECUTIVE STUDIO UNIT













































#### **DEVELOPMENT FEATURES AND HIGHLIGHTS**

#### o TWO-BEDROOM, ONE-BEDROOM UNITS AND STUDIO UNITS

Ceramic tiles in living and dining areas, kitchen and bedroom/sleeping den

Ceramic tiles in toilet and bath

Custom-built kitchen cabinets

Provision for mechanical ventilation

Toilet provision for mechanical ventilation

Provision for air-conditioning unit opening for bedroom/sleeping den

#### **O TYPICAL RESIDENTIAL FEATURES**

Individual electric and water meter

Provision for telephone lines/CATV/ internet per unit

Individual Condominium Certificate of Title (CCT)

#### GROUND FLOOR

Residential lobby with reception area and lounge

High-speed, interior-finished passenger elevators

Centralized mailroom per tower

Individual mail boxes with keys

#### **