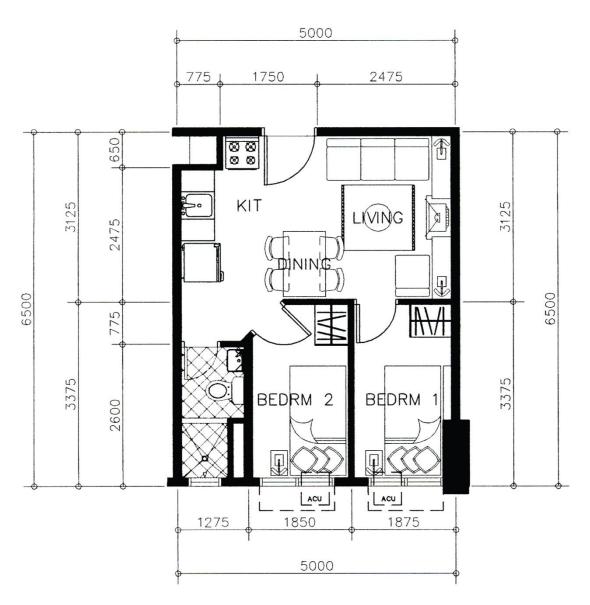

### **AERIAL PERSPECTIVE**





### **LOCATION MAP**





### SITE DEVELOPMENT PLAN







### **TOWER ONE and TWO PERSPECTIVE**





#### **TOWER ONE and TWO**



TYPICAL FLOOR PLAN
7<sup>th</sup> to 28<sup>th</sup> LEVEL (Tower One)
7<sup>th</sup> to 27<sup>th</sup> LEVEL (Tower Two)



#### **TOWER ONE and TWO**



FLOOR PLAN
29<sup>th</sup> LEVEL (Tower One)
28<sup>th</sup> LEVEL (Tower Two)



#### **TOWER ONE and TWO**



FLOOR PLAN
30<sup>th</sup> LEVEL (Tower One)
29<sup>th</sup> LEVEL (Tower Two)



# TOWER ONE and TWO – UNIT LAYOUTS EXECUTIVE STUDIO UNIT













































#### **DEVELOPMENT FEATURES AND HIGHLIGHTS**

#### o TWO-BEDROOM, ONE-BEDROOM UNITS AND STUDIO UNITS

Ceramic tiles in living and dining areas, kitchen and bedroom/sleeping den

Ceramic tiles in toilet and bath

Custom-built kitchen cabinets

Provision for mechanical ventilation

Toilet provision for mechanical ventilation

Provision for air-conditioning unit opening for bedroom/sleeping den

#### **O TYPICAL RESIDENTIAL FEATURES**

Individual electric and water meter

Provision for telephone lines/CATV/ internet per unit

Individual Condominium Certificate of Title (CCT)

#### GROUND FLOOR

Residential lobby with reception area and lounge

High-speed, interior-finished passenger elevators

Centralized mailroom per tower

Individual mail boxes with keys

###