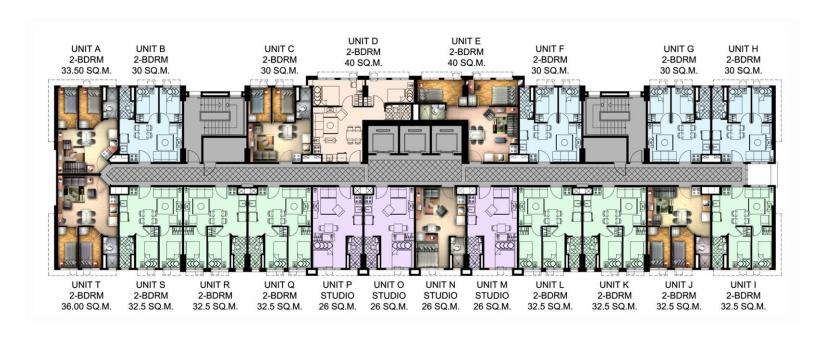

#### **TOWER ONE and TWO**

TYPICAL FLOOR PLAN
7<sup>th</sup> to 28<sup>th</sup> LEVEL (Tower One)
7<sup>th</sup> to 27<sup>th</sup> LEVEL (Tower Two)