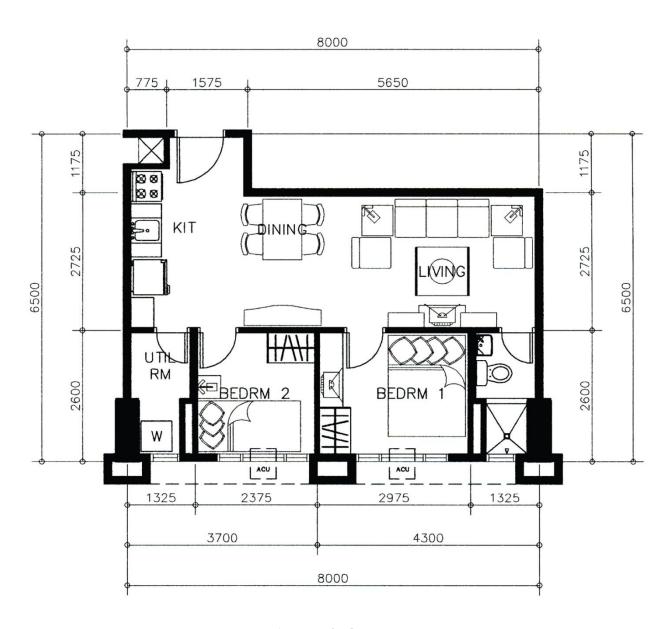

#### **TOWER ONE and TWO**

TYPICAL FLOOR PLAN
7<sup>th</sup> to 28<sup>th</sup> LEVEL (Tower One)
7<sup>th</sup> to 27<sup>th</sup> LEVEL (Tower Two)