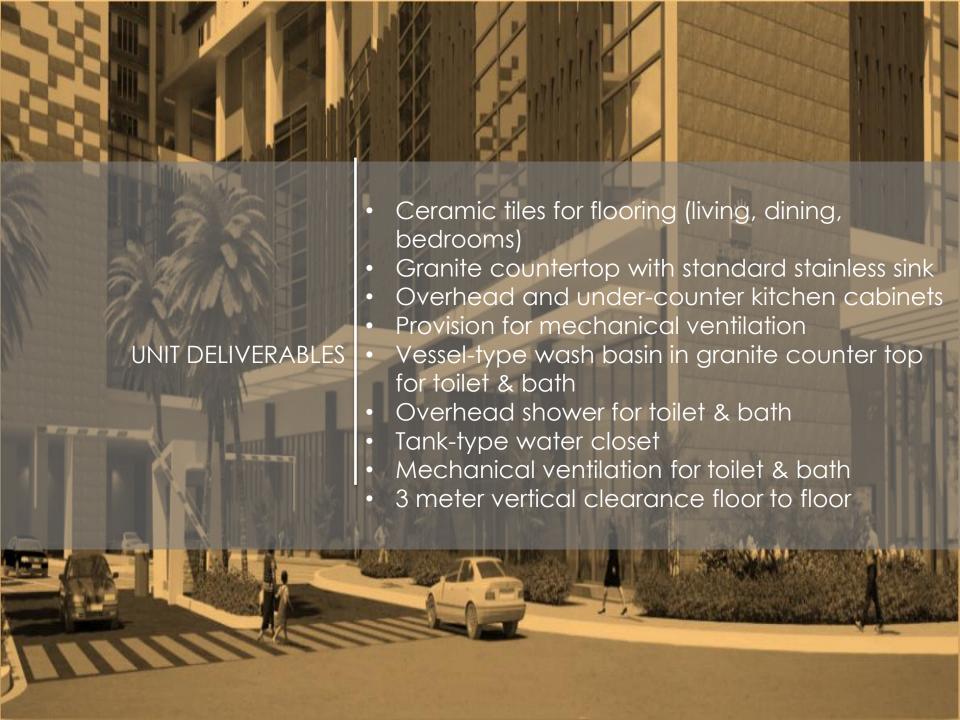

#### PROJECT BRIEF

Turnover (2019 & 2020)
5,033.25 SQ.M. Total Land Area
25 units per floor
3 high-speed elevators
30% Residential & 70% Open Space
1.5 meters wide (Width of Corridor)
11.53 and 16.80 meters (Distance between towers)
3 meters vertical clearance (floor to floor)
6 meter vertical clearance (ground floor)