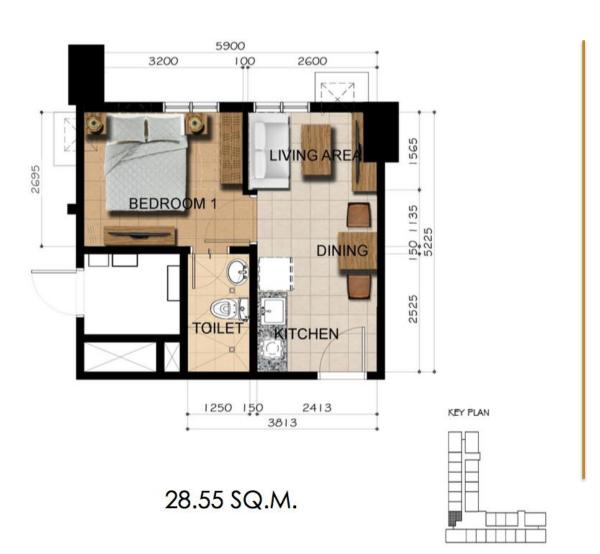

EDROOM 1 DINING ARE KITCHEN TOILET AREA

# NORTH RESIDENCES TYPICAL 1-BR UNIT

33.0 SQ.M.







# NORTH RESIDENCES TYPICAL 1-BR UNIT

33.0 SQ.M.







NORTH RESIDENCES
TYPICAL 1-BR UNIT

35.77 SQ.M.





#### 7630 2100 2980 2500 100 100 300 LIVING AREA BEDROOM 1 MASTER BEDROOM 5224 5225 5309 DINING AREA KITCHEN AREA 1450 TOILET 2900 3635 150 6685 KEY PLAN 40.78 SQ.M.

# NORTH RESIDENCES TYPICAL 2-BR UNIT



#### 8680 2250 100 3000 100 3230 LIVING AREA 3675 BEDROOM 1 MASTER 5225 5225 BEDROOM DINING AREA 1400 150 150 KITCHEN 1400 TOILET TOILET AREA 2200 4130 150 2200 8680

NORTH RESIDENCES
TYPICAL 2-BR UNIT

KEY PLAN

48.20 SQ.M.









### 4050 SLEEPING AREA 4125 DINING AREA 2300 KITCHEN TOILET AREA 1300 KEY PLAN 2499 1400 150 4050 23.42 SQ.M.

# SOUTH RESIDENCES TYPICAL STUDIO UNIT





# SOUTH RESIDENCES TYPICAL 1-BR UNIT





SOUTH RESIDENCES
TYPICAL 1-BR UNIT





# SOUTH RESIDENCES TYPICAL 2-BR UNIT

46.82 SQ.M.







SOUTH RESIDENCES
TYPICAL 2-BR UNIT

48.20 SQ.M.







### SITE DEVELOPMENT PLAN









### **CONTACT US:**

### TRAINING & BUSINESS DEVELOPMENT

#### E-mail:

trainingbd1.mwi@gmail.com

### **Viber Number:**

+639 177 264 999

#### **Manila Number:**

+ 632 88 99 11 4



Check us on: