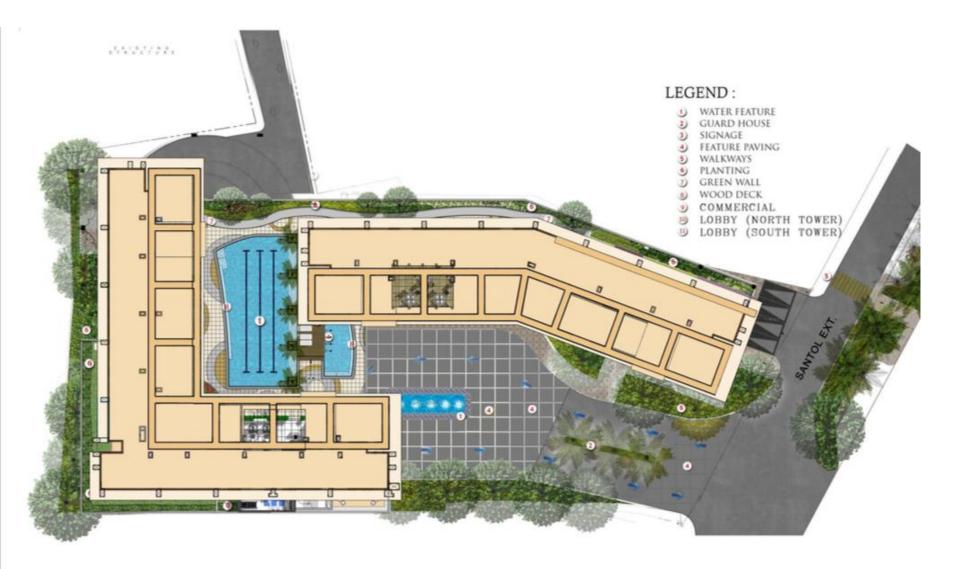

2500 100 100 300 LIVING AREA BEDROOM 1 MASTER BEDROOM 5224 5225 5309 DINING AREA KITCHEN AREA 1450 TOILET 2900 3635 150 6685 KEY PLAN 40.78 SQ.M.

# NORTH RESIDENCES TYPICAL 2-BR UNIT



#### 8680 2250 100 3000 100 3230 LIVING AREA 3675 BEDROOM 1 MASTER 5225 5225 BEDROOM DINING AREA 1400 150 150 KITCHEN 1400 TOILET TOILET AREA 2200 4130 150 2200 8680

NORTH RESIDENCES
TYPICAL 2-BR UNIT

KEY PLAN

48.20 SQ.M.









### 4050 SLEEPING AREA 4125 DINING AREA 2300 KITCHEN TOILET AREA 1300 KEY PLAN 2499 1400 150 4050 23.42 SQ.M.

# SOUTH RESIDENCES TYPICAL STUDIO UNIT





# SOUTH RESIDENCES TYPICAL 1-BR UNIT





SOUTH RESIDENCES
TYPICAL 1-BR UNIT





# SOUTH RESIDENCES TYPICAL 2-BR UNIT

46.82 SQ.M.







SOUTH RESIDENCES
TYPICAL 2-BR UNIT

48.20 SQ.M.







### SITE DEVELOPMENT PLAN









### **CONTACT US:**

### TRAINING & BUSINESS DEVELOPMENT

#### E-mail:

trainingbd1.mwi@gmail.com

### **Viber Number:**

+639 177 264 999

#### **Manila Number:**

+ 632 88 99 11 4



Check us on: