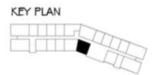

# NORTH RESIDENCES TYPICAL 1-BR UNIT

33.0 SQ.M.

# NORTH RESIDENCES TYPICAL 1-BR UNIT

33.0 SQ.M.

NORTH RESIDENCES
TYPICAL 1-BR UNIT

35.77 SQ.M.