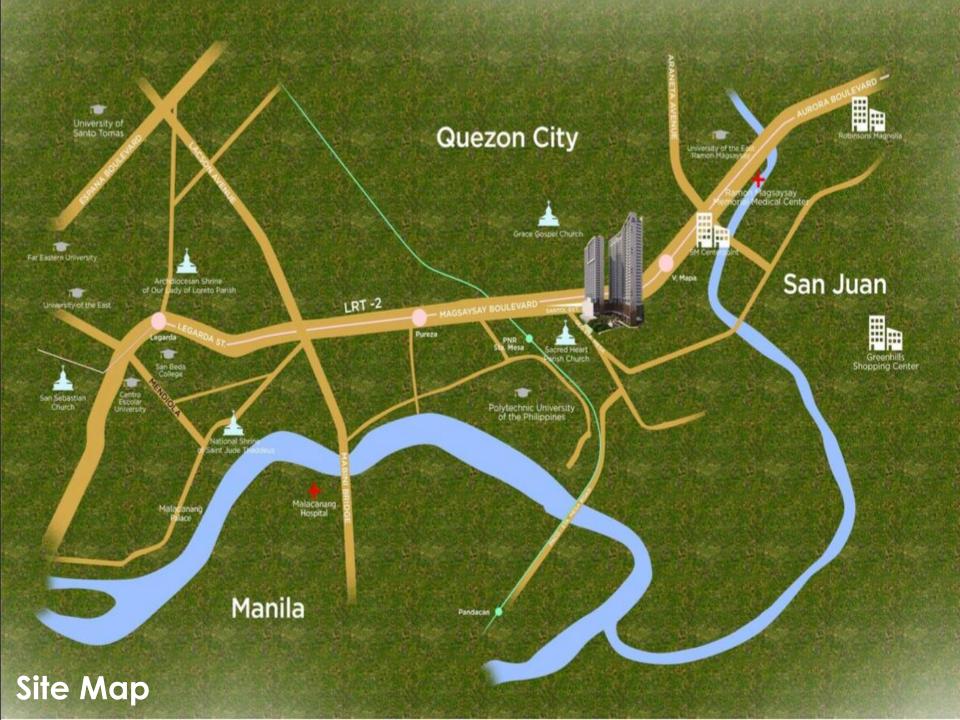

-Bloomberg

3880 Santol Exit, Brgy. 587 Sta. Mesa, Manila

#### PROJECT BRIEF

Turnover (2019 & 2020)
5,033.25 SQ.M. Total Land Area
25 units per floor
3 high-speed elevators
30% Residential & 70% Open Space
1.5 meters wide (Width of Corridor)
11.53 and 16.80 meters (Distance between towers)
3 meters vertical clearance (floor to floor)
6 meter vertical clearance (ground floor)