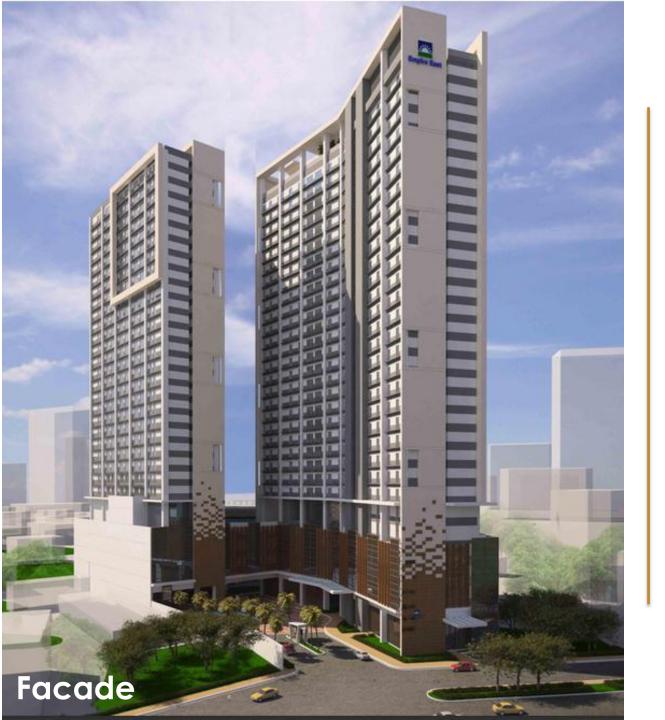

-Bloomberg







3880 Santol Exit, Brgy. 587 Sta. Mesa, Manila



#### PROJECT BRIEF

Turnover (2019 & 2020)
5,033.25 SQ.M. Total Land Area
25 units per floor
3 high-speed elevators
30% Residential & 70% Open Space
1.5 meters wide (Width of Corridor)
11.53 and 16.80 meters (Distance between towers)
3 meters vertical clearance (floor to floor)
6 meter vertical clearance (ground floor)



### **NORTH RESIDENCES**

## TYPICAL FLOOR PLAN 6<sup>TH</sup> to 29<sup>th</sup> Level



48.20 sqm



### 4050 SLEEPING AREA 4125 DINING AREA 2300 KITCHEN TOILET AREA 1300 KEY PLAN 2499 1400 150 4050 23.42 SQ.M.

# NORTH RESIDENCES TYPICAL STUDIO UNIT





NORTH RESIDENCES
TYPICAL 1-BR UNIT



### LIVING AREA BEDROOM 1 DINING ARE KITCHEN TOILET AREA

# NORTH RESIDENCES TYPICAL 1-BR UNIT

33.0 SQ.M.







# NORTH RESIDE