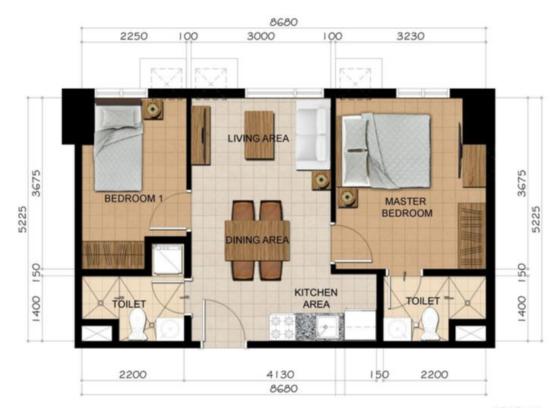

#### 8680 2250 100 3000 100 3230 LIVING AREA 3675 BEDROOM 1 MASTER 5225 5225 BEDROOM DINING AREA 1400 150 150 KITCHEN 1400 TOILET TOILET AREA 2200 4130 150 2200 8680

NORTH RESIDENCES
TYPICAL 2-BR UNIT

KEY PLAN