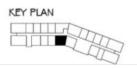

# NORTH RESIDENCES TYPICAL 1-BR UNIT

33.0 SQ.M.

# NORTH RESIDENCES TYPICAL 1-BR UNIT

33.0 SQ.M.

NORTH RESIDENCES
TYPICAL 1-BR UNIT

35.77 SQ.M.