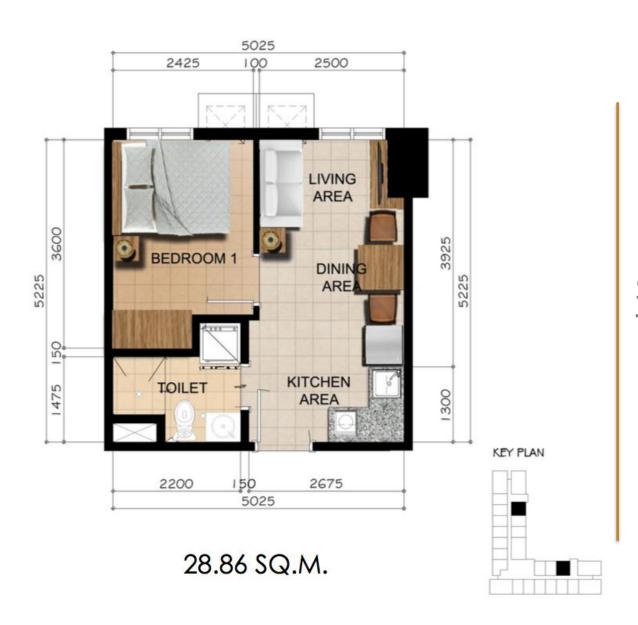

# NORTH RESIDENCES TYPICAL 1-BR UNIT

33.0 SQ.M.

# NORTH RESIDENCES TYPICAL 1-BR UNIT

33.0 SQ.M.

NORTH RESIDENCES
TYPICAL 1-BR UNIT

35.77 SQ.M.