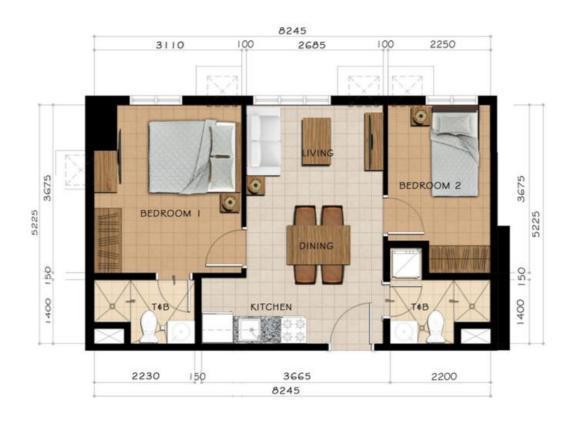

# NORTH RESIDENCES TYPICAL 2-BR UNIT

# SOUTH RESIDENCES TYPICAL 2-BR UNIT

46.82 SQ.M.

SOUTH RESIDENCES
TYPICAL 2-BR UNIT

48.20 SQ.M.