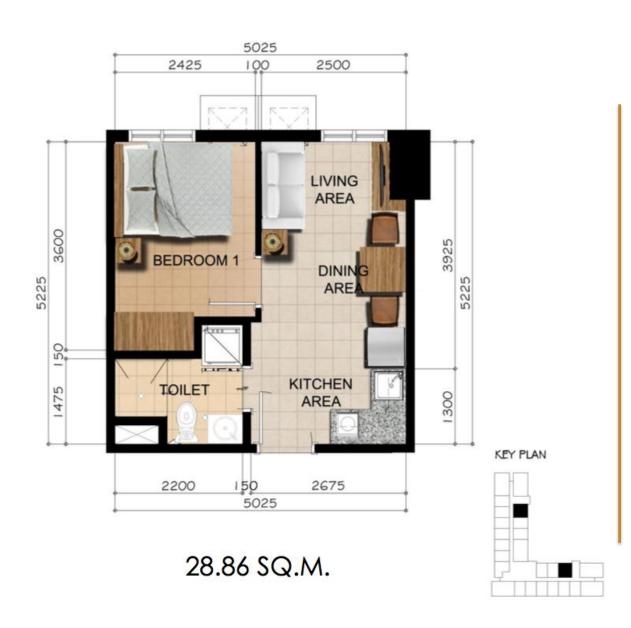

# NORTH RESIDENCES TYPICAL 1-BR UNIT

33.0 SQ.M.

# NORTH RESIDENCES TYPICAL 1-BR UNIT

33.0 SQ.M.

NORTH RESIDENCES
TYPICAL 1-BR UNIT

35.77 SQ.M.