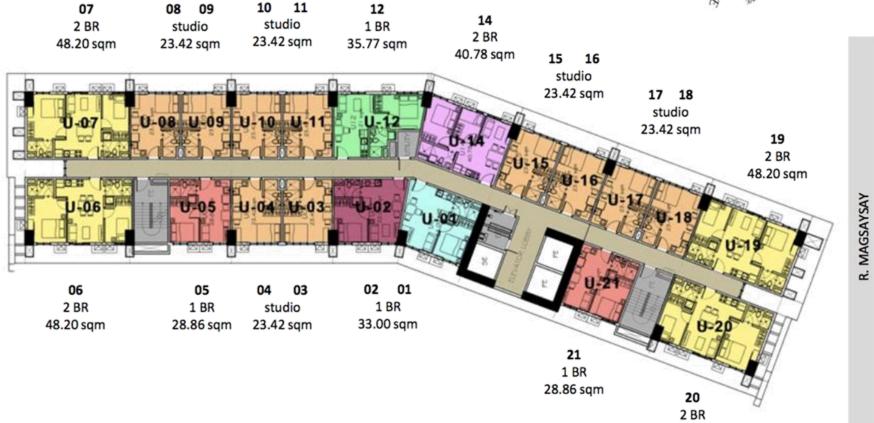

-Bloomberg







3880 Santol Exit, Brgy. 587 Sta. Mesa, Manila



#### PROJECT BRIEF

Turnover (2019 & 2020)
5,033.25 SQ.M. Total Land Area
25 units per floor
3 high-speed elevators
30% Residential & 70% Open Space
1.5 meters wide (Width of Corridor)
11.53 and 16.80 meters (Distance between towers)
3 meters vertical clearance (floor to floor)
6 meter vertical clearance (ground floor)



### **NORTH RESIDENCES**

## TYPICAL FLOOR PLAN 6<sup>TH</sup> to 29<sup>th</sup> Level



48.20 sqm



### 4050 SLEEPING AREA 4125 DINING AREA 2300 KITCHEN TOILET AREA 1300 KEY PLAN 2499 1400 150 4050 23.42 SQ.M.

# NORTH RESIDENCES TYPICAL STUDIO UNIT





NORTH RESIDENCES
TYPICAL 1-BR UNIT



### LIVING AREA BEDROOM 1 DINING ARE KITCHEN TOILET AREA

# NORTH RESIDENCES TYPICAL 1-BR UNIT

33.0 SQ.M.







# NORTH RESIDENCES TYPICAL 1-BR UNIT

33.0 SQ.M.







NORTH RESIDENCES
TYPICAL 1-BR UNIT

35.77 SQ.M.





#### 7630 2100 2980 2500 100 100 300 LIVING AREA BEDROOM 1 MASTER BEDROOM 5224 5225 5309 DINING AREA KITCHEN AREA 1450 TOILET 2900 3635 150 6685 KEY PLAN 40.78 SQ.M.

# NORTH RESIDENCES TYPICAL 2-BR UNIT



#### 8680 2250 100 3000 100 3230 LIVING AREA 3675 BEDROOM 1 MASTER 5225 5225 BEDROOM DINING AREA 1400 150 150 KITCHEN 1400 TOILET TOILET AREA 2200 4130 150 2200 8680

NORTH RE