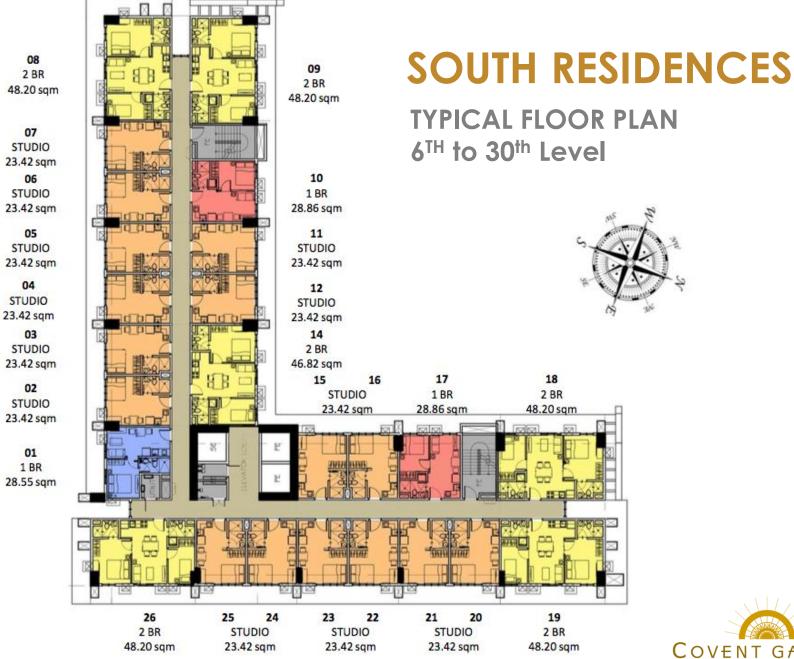

# SOUTH RESIDENCES TYPICAL STUDIO UNIT

# SOUTH RESIDENCES TYPICAL 1-BR UNIT

SOUTH RESIDENCES
TYPICAL 1-BR UNIT

# SOUTH RESIDENCES TYPICAL 2-BR UNIT

46.82 SQ.M.

SOUTH RESIDENCES
TYPICAL 2-BR UNIT

48.20 SQ.M.