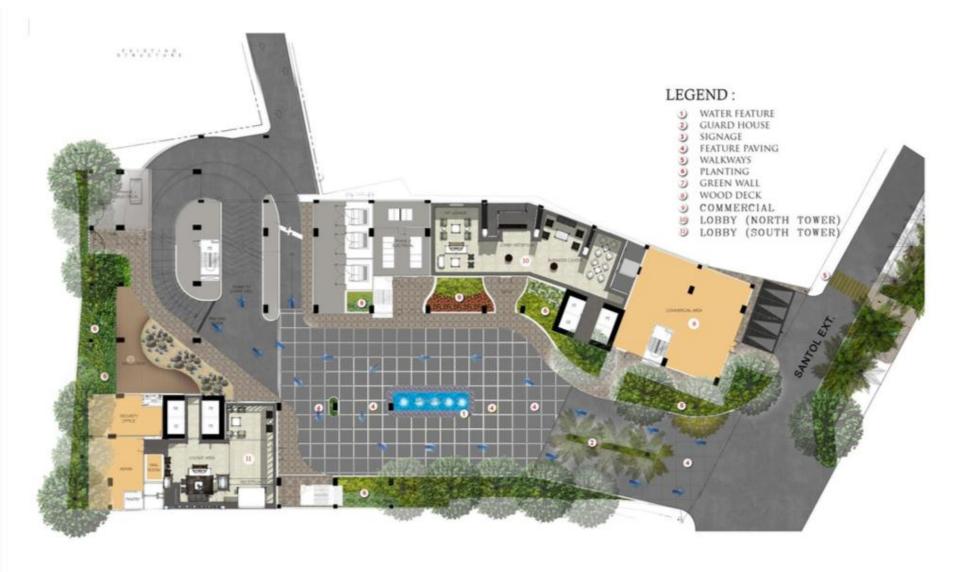

SQ.M.





#### 7630 2100 2980 2500 100 100 300 LIVING AREA BEDROOM 1 MASTER BEDROOM 5224 5225 5309 DINING AREA KITCHEN AREA 1450 TOILET 2900 3635 150 6685 KEY PLAN 40.78 SQ.M.

# NORTH RESIDENCES TYPICAL 2-BR UNIT



#### 8680 2250 100 3000 100 3230 LIVING AREA 3675 BEDROOM 1 MASTER 5225 5225 BEDROOM DINING AREA 1400 150 150 KITCHEN 1400 TOILET TOILET AREA 2200 4130 150 2200 8680

NORTH RESIDENCES
TYPICAL 2-BR UNIT

KEY PLAN

48.20 SQ.M.









### 4050 SLEEPING AREA 4125 DINING AREA 2300 KITCHEN TOILET AREA 1300 KEY PLAN 2499 1400 150 4050 23.42 SQ.M.

# SOUTH RESIDENCES TYPICAL STUDIO UNIT





# SOUTH RESIDENCES TYPICAL 1-BR UNIT





SOUTH RESIDENCES
TYPICAL 1-BR UNIT





# SOUTH RESIDENCES TYPICAL 2-BR UNIT

46.82 SQ.M.







SOUTH RESIDENCES
TYPICAL 2-BR UNIT

48.20 SQ.M.







### SITE DEVELOPMENT PLAN









### **CONTACT US:**

### TRAINING & BUSINESS DEVELOPMENT

#### E-mail:

trainingbd1.mwi@gmail.com

### **Viber Number:**

+639 177 264 999

#### **Manila Number:**

+ 632 88 99 11 4



Check us on: