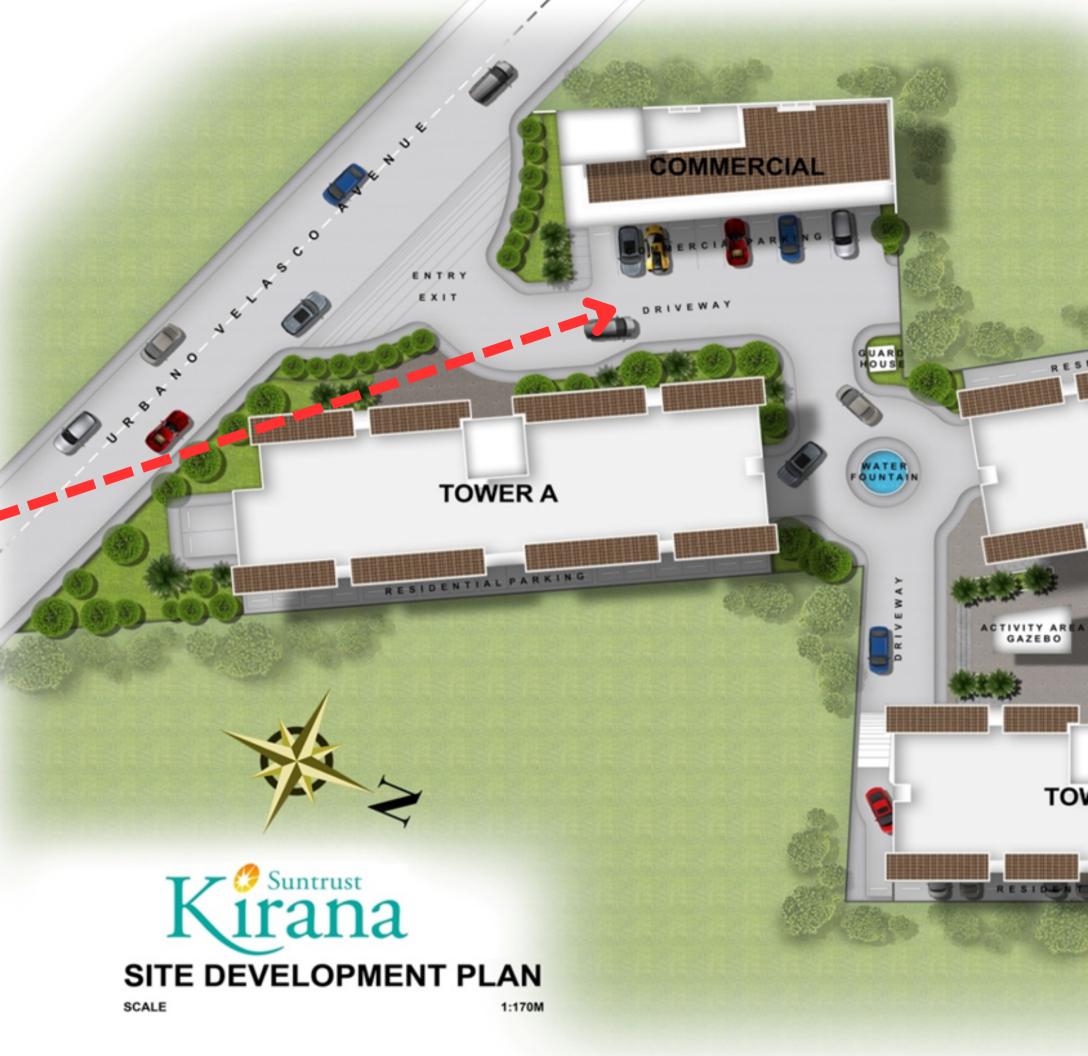

#### The Global Economic Awards 2020

Most Innovative Residential Developer - Philippines



#### International Finance Awards 2019

Most Innovative Residential Developer - Philippines



# Why Pasig?







# Why Pasig?











### The Location











#### Location

Urbano Velasco Avenue, Pasig City

#### **Theme**

Modern-Asian

#### **Total Lot Area**

7,083 sq.m.

#### **Towers**

4





# Turnover Dates

**June 2027** Tower A June 2026 **Tower B June 2025 Tower C June 2025 Tower D** Commercial Building June 2027

+ 6 months GP







# Site Development Plan







# Site Development Plan







## Places of Interest

- Pasig City













SCALE

1:170M

# Kirana Tower C





5 Residential Floors

65 Units

23 Slots for GF Parking Level

# Kirana Tower D





5 Residential Floors

85 Units

27 Slots for GF Parking Level

UNIT I 2 BR UNIT 37.90 sq.m UNIT J 2 BR UNIT 36.60 sq.m UNIT K 2 BR UNIT 36.60 sq.m UNIT L 2 BR UNIT 36.60 sq.m UNIT M 2 BR UNIT 33.80 sq.m UNIT N 2 BR UNIT 36.60 sq.m UNIT O 2 BR UNIT 36.60 sq.m UNIT P 2 BR UNIT 36.60 sq.m UNIT Q 2 BR UNIT 37.90 sq.m







#### **TOWER D TYPICAL FLOOR PLAN**

All units are unfurnished. The appliances and other details indicated in the plans are for illustration purposes only and not included in the sale. Selling price is established principally on a per unit basis and not on the unit measur