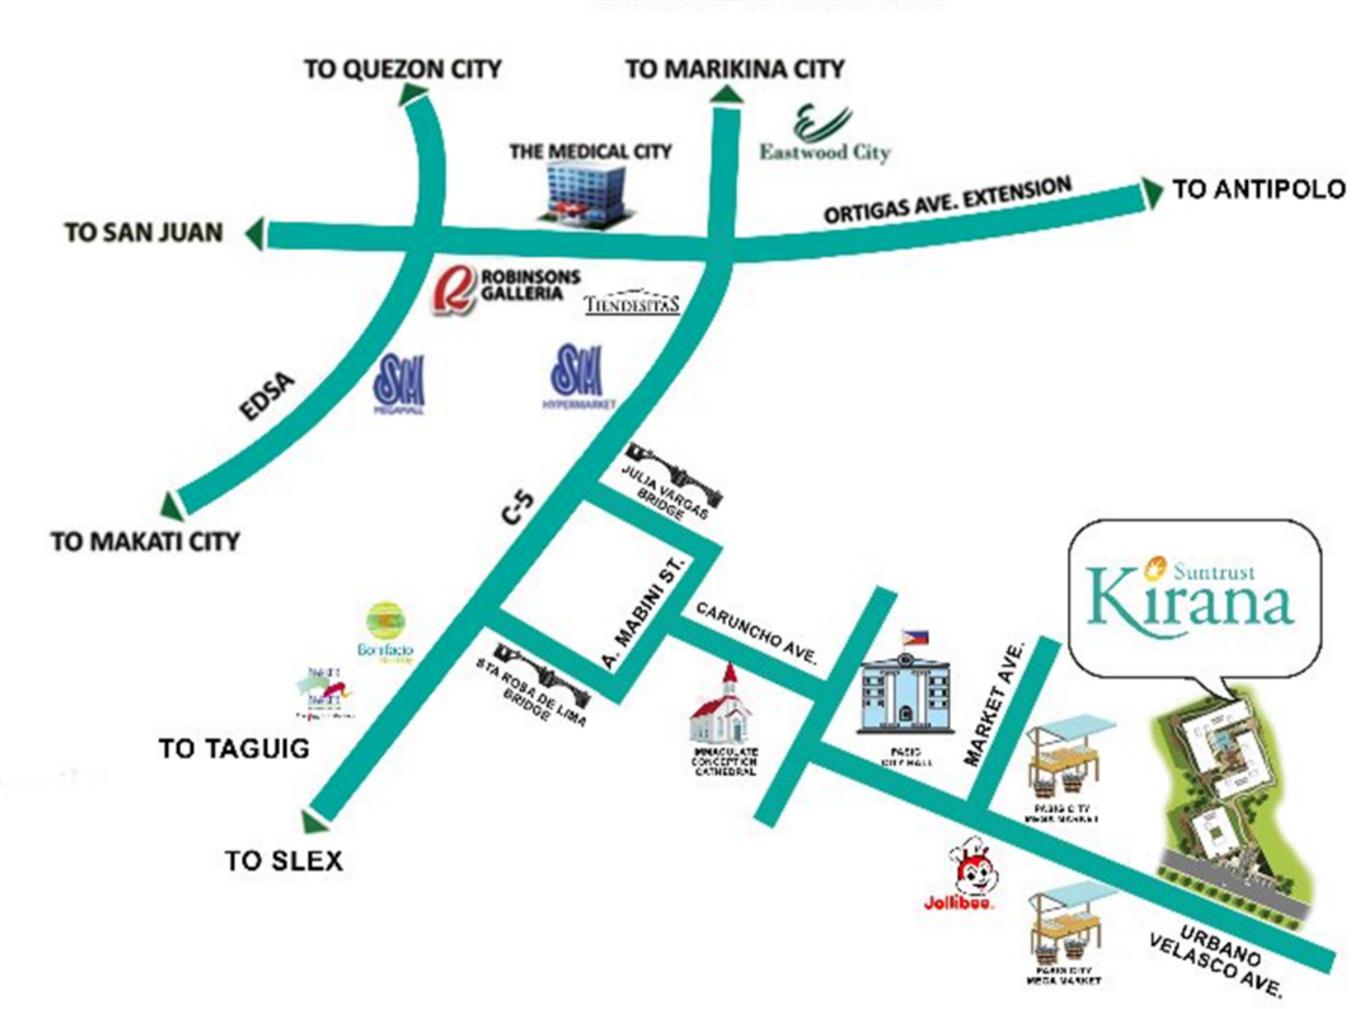

#### The Global Economic Awards 2020

Most Innovative Residential Developer - Philippines



#### International Finance Awards 2019

Most Innovative Residential Developer - Philippines



# Why Pasig?







# Why Pasig?











### The Location











#### Location

Urbano Velasco Avenue, Pasig City

#### **Theme**

Modern-Asian

#### **Total Lot Area**

7,083 sq.m.

#### **Towers**

4





# Turnover Dates

**June 2027** Tower A June 2026 **Tower B June 2025 Tower C June 2025 Tower D** Commercial Building June 2027

+ 6 months GP







# Site Development Plan







# Site Development Plan







## Places of Interest

- Pasig City













SCALE

1:170M

# Kirana Tower C





5 Residential Floors

65 Units

23 Slots for GF Parking Level

# Kirana Tower D





5 Residential Floors

85 Units

27 Slots for GF Parking Level

UNIT I 2 BR UNIT 37.90 sq.m UNIT J 2 BR UNIT 36.60 sq.m UNIT K 2 BR UNIT 36.60 sq.m UNIT L 2 BR UNIT 36.60 sq.m UNIT M 2 BR UNIT 33.80 sq.m UNIT N 2 BR UNIT 36.60 sq.m UNIT O 2 BR UNIT 36.60 sq.m UNIT P 2