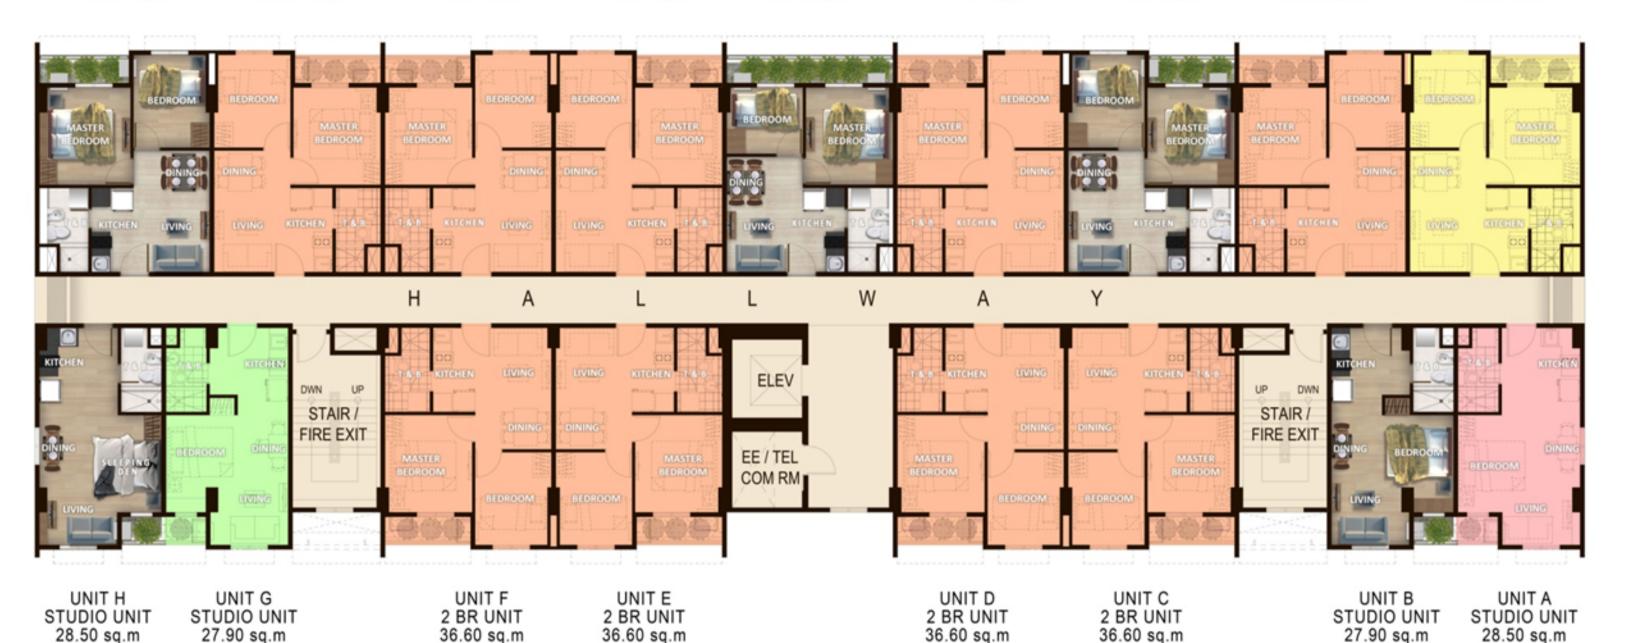

# Kirana Tower D

5 Residential Floors

85 Units

27 Slots for GF Parking Level

UNIT I 2 BR UNIT 37.90 sq.m UNIT J 2 BR UNIT 36.60 sq.m UNIT K 2 BR UNIT 36.60 sq.m UNIT L 2 BR UNIT 36.60 sq.m UNIT M 2 BR UNIT 33.80 sq.m UNIT N 2 BR UNIT 36.60 sq.m UNIT O 2 BR UNIT 36.60 sq.m UNIT P 2 BR UNIT 36.60 sq.m UNIT Q 2 BR UNIT 37.90 sq.m

#### **TOWER D TYPICAL FLOOR PLAN**

All units are unfurnished. The appliances and other details indicated in the plans are for illustration purposes only and not included in the sale. Selling price is established principally on a per unit basis and not on the unit measurement or dimension. Sizes and location of structural elements and utility pipe chases are subject to change and may differ from the actual deliverable condition.