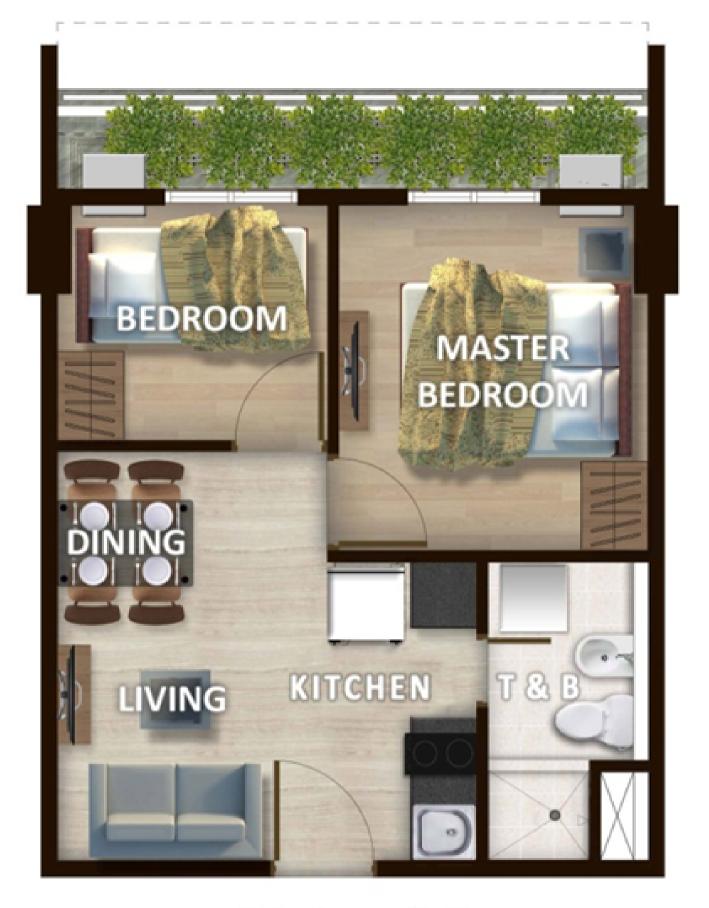

# Kirana Tower C

5 Residential Floors

65 Units

23 Slots for GF Parking Level

#### **TOWER D TYPICAL FLOOR PLAN**

All units are unfurnished. The appliances and other details indicated in the plans are for illustration purposes only and not included in the sale. Selling price is established principally on a per unit basis and not on the unit measurement or dimension. Sizes and location of structural elements and utility pipe chases are subject to change and may differ from the actual deliverable condition.