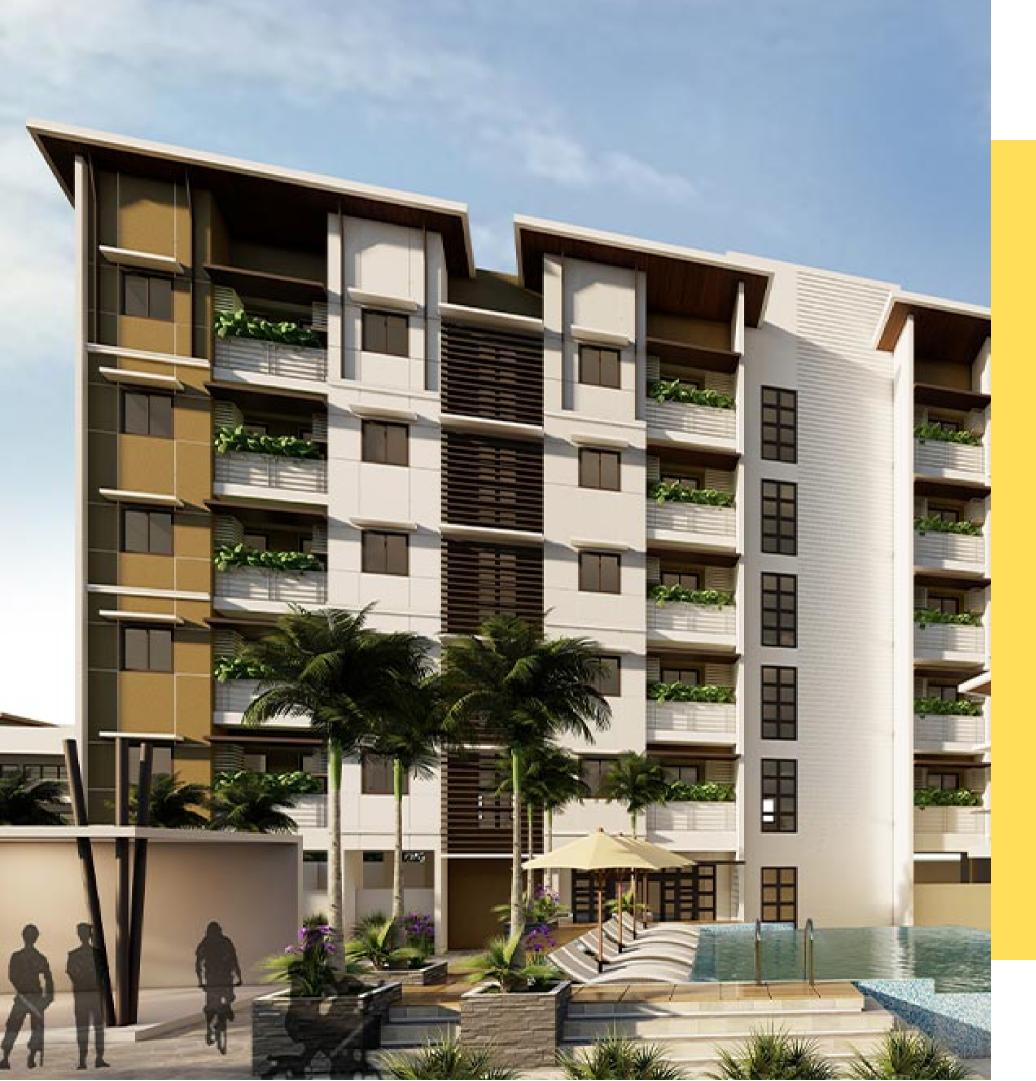

#### **Theme**

Modern-Asian

#### **Total Lot Area**

7,083 sq.m.

#### **Towers**

4