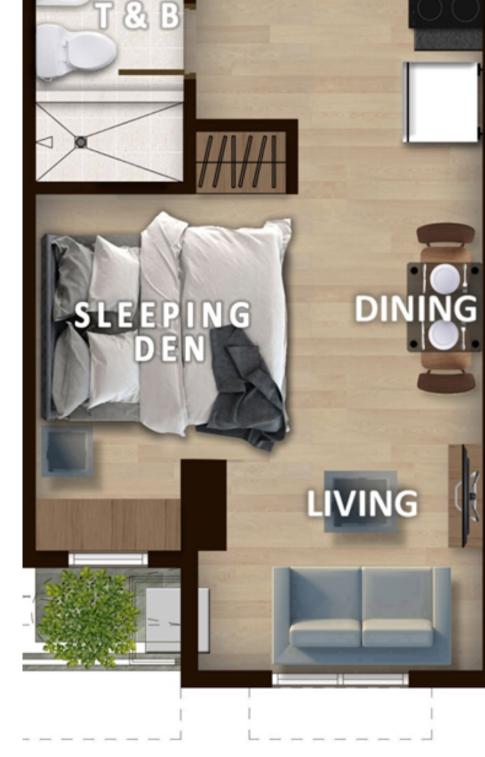

# Unit Layout

**KITCHEN** 

Model B Area: 27.90 sq.m

#### **Studio Unit**

Model A Area: 28.50 sq.m

Model A Area: 37.90 sq.m

2 Bedroom Unit

Model C Area: 33.80 sq.m