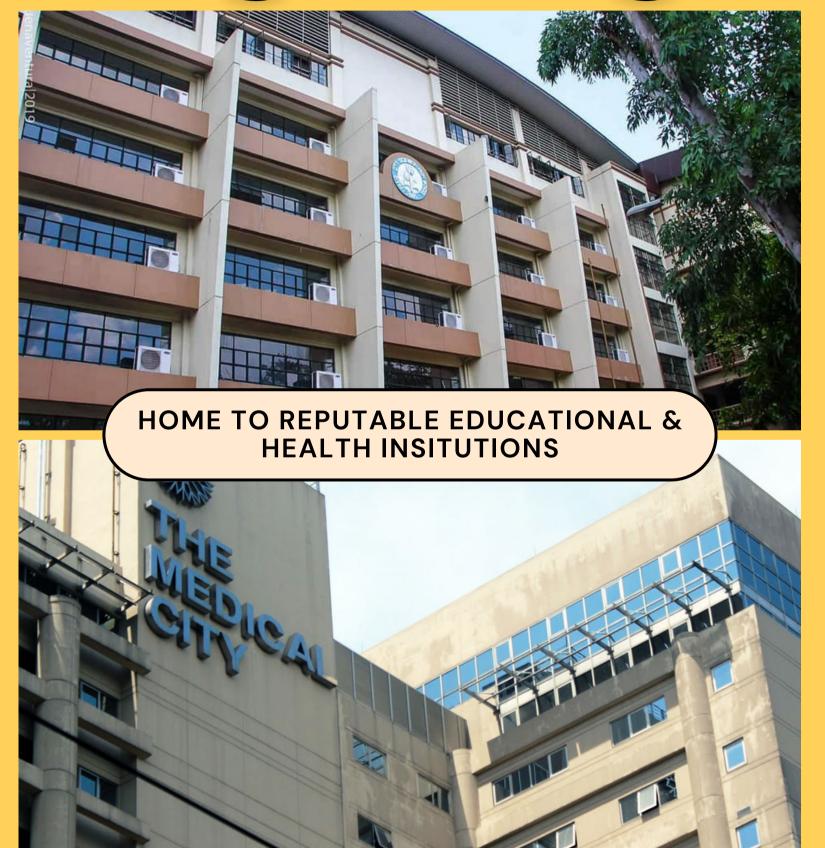

#### The Global Economic Awards 2020

Most Innovative Residential Developer - Philippines



#### International Finance Awards 2019

Most Innovative Residential Developer - Philippines



# Why Pasig?







# Why Pasig?











### The Location











#### Location

Urbano Velasco Avenue, Pasig City

#### **Theme**

Modern-Asian

#### **Total Lot Area**

7,083 sq.m.

#### **Towers**

4





# Turnover Dates

**June 2027** Tower A June 2026 **Tower B June 2025 Tower C June 2025 Tower D** Commercial Building June 2027

+ 6 months GP







# Site Development Plan







# Site Development Plan







## Places of Interest

- Pasig City













SCALE

1:170M

# Kirana Tower C





5 Residential Floors

65 Units

23 Slots for GF Parking Level

# Kirana Tower D





5 Residential Floors

85 Units

27 Slots for GF Parking Level

UNIT I 2 BR UNIT 37.90 sq.m UNIT J 2 BR UNIT 36.60 sq.m UNIT K 2 BR UNIT 36.60 sq.m UNIT L 2 BR UNIT 36.60 sq.m UNIT M 2 BR UNIT 33.80 sq.m UNIT N 2 BR UNIT 36.60 sq.m UNIT O