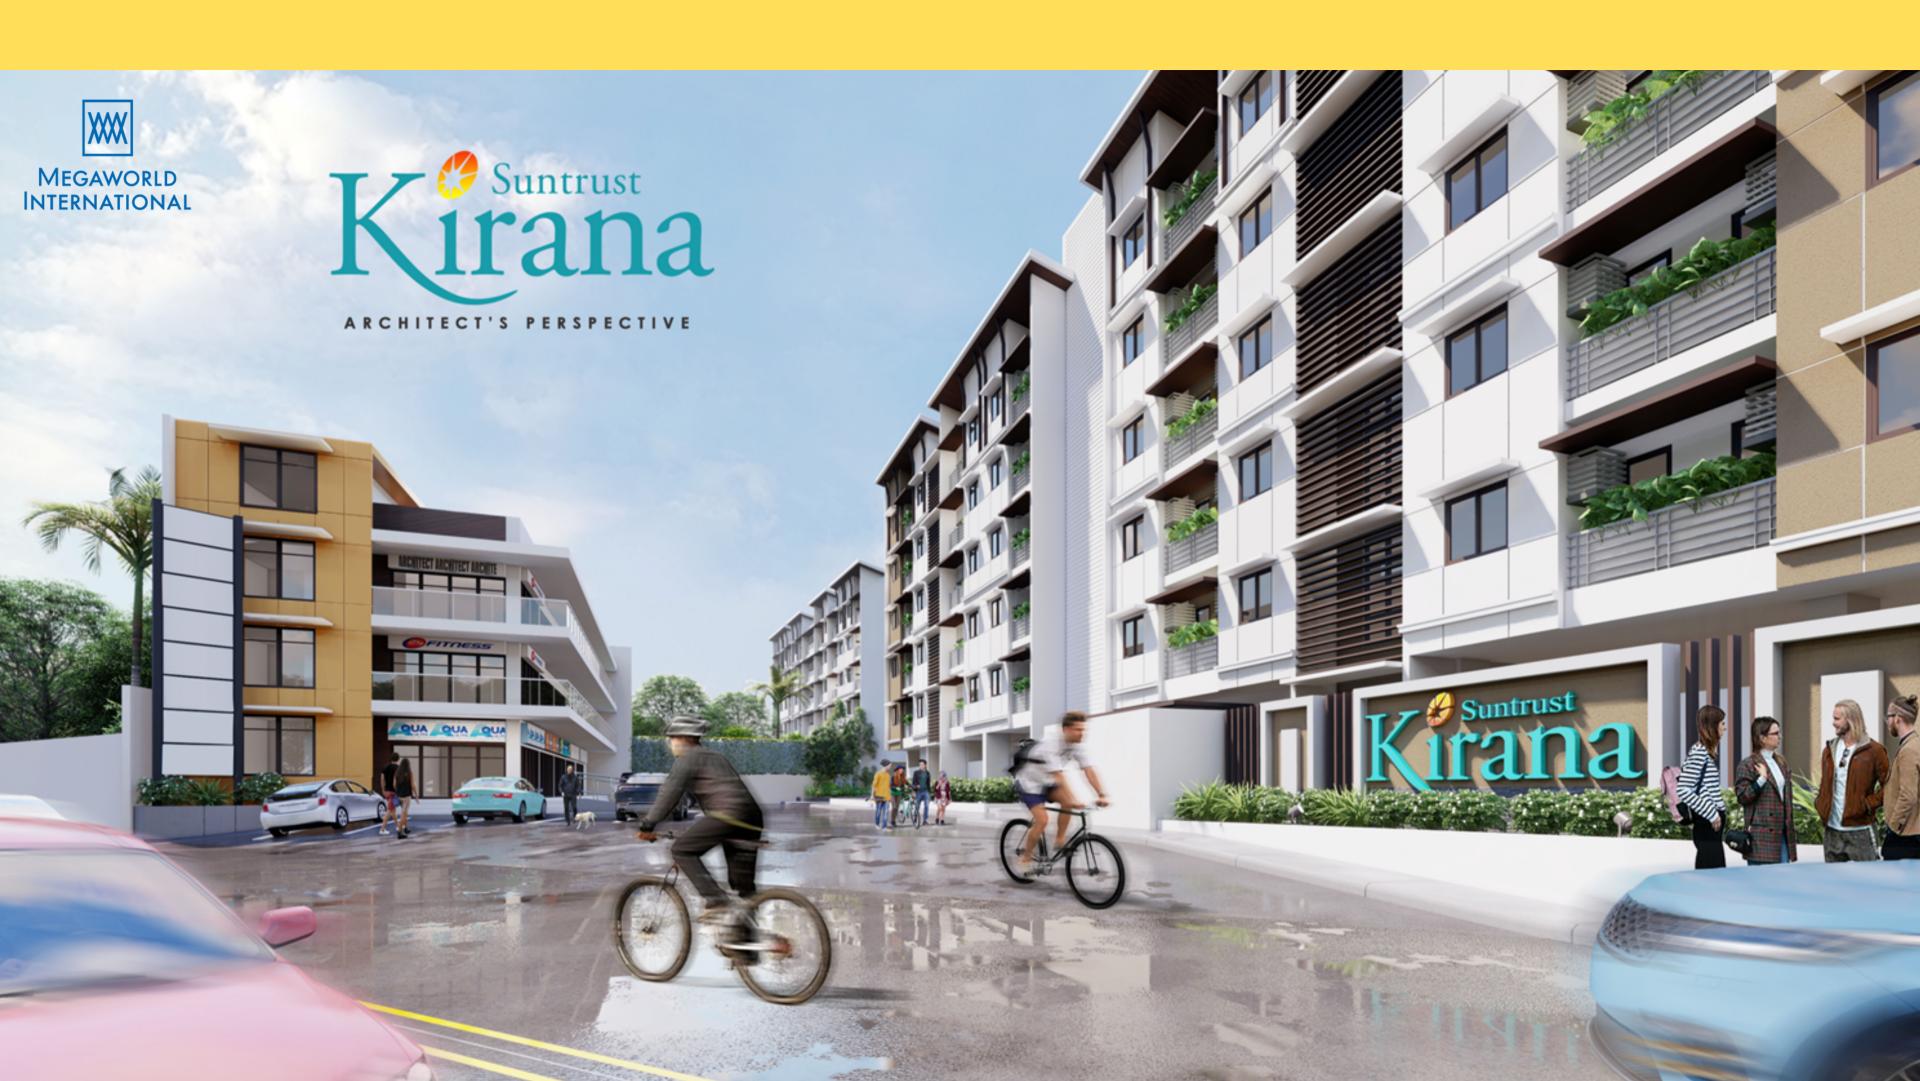

### The Location

#### Location

Urbano Velasco Avenue, Pasig City

#### **Theme**

Modern-Asian

#### **Total Lot Area**

7,083 sq.m.

#### **Towers**

4