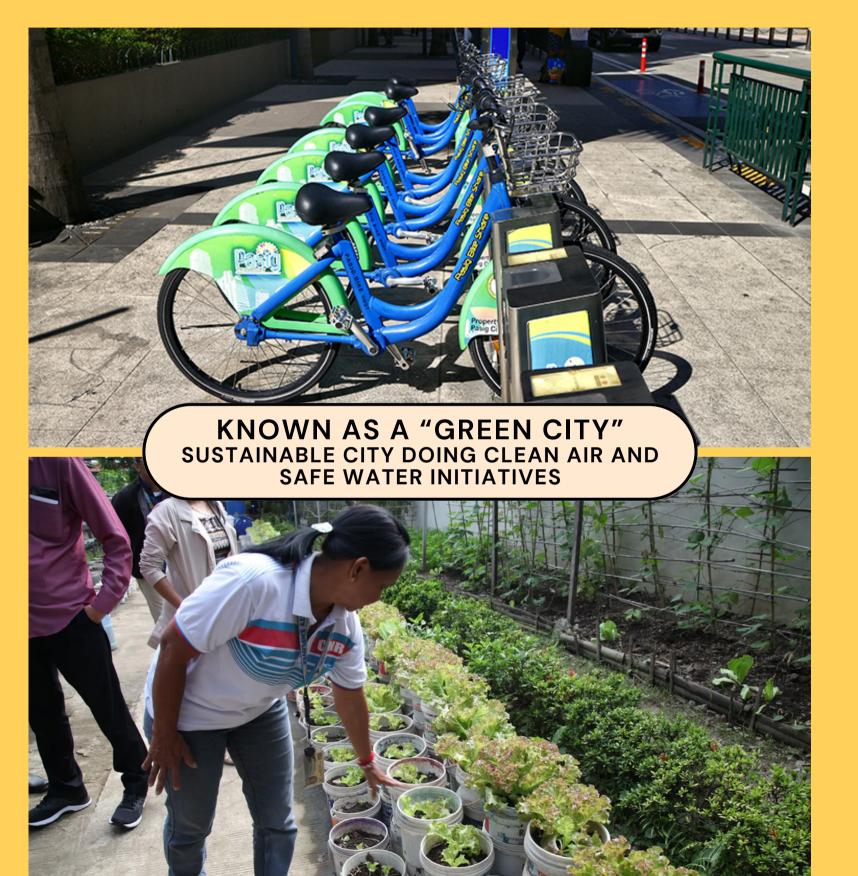

#### The Global Economic Awards 2020

Most Innovative Residential Developer - Philippines



#### International Finance Awards 2019

Most Innovative Residential Developer - Philippines



# Why Pasig?







# Why Pasig?











### The Location











#### Location

Urbano Velasco Avenue, Pasig City

#### **Theme**

Modern-Asian

#### **Total Lot Area**

7,083 sq.m.

#### **Towers**

4





# Turnover Dates

**June 2027** Tower A June 2026 **Tower B June 2025 Tower C June 2025 Tower D** Commercial Building June 2027

+ 6 months GP







# Site Development Plan







# Site Development Plan







## Places of Interest

- Pasig City













SCALE

1:170M

# Kirana Tower C





5 Residential Floors

65 Units

23 Slots for GF Parking Level

# Kirana Tower D





5 Residential Floors

85 Units

27 Slots for GF Parking Level

UNIT I 2 BR UNIT 37.90 sq.m UNIT J 2 BR UNIT 36.60 sq.m UNIT K 2 BR UNIT 36.60 sq.m UNIT L 2 BR UNIT 36.60 sq.m UNIT M 2 BR UNIT 33.80 sq.m UNIT N 2 BR UNIT