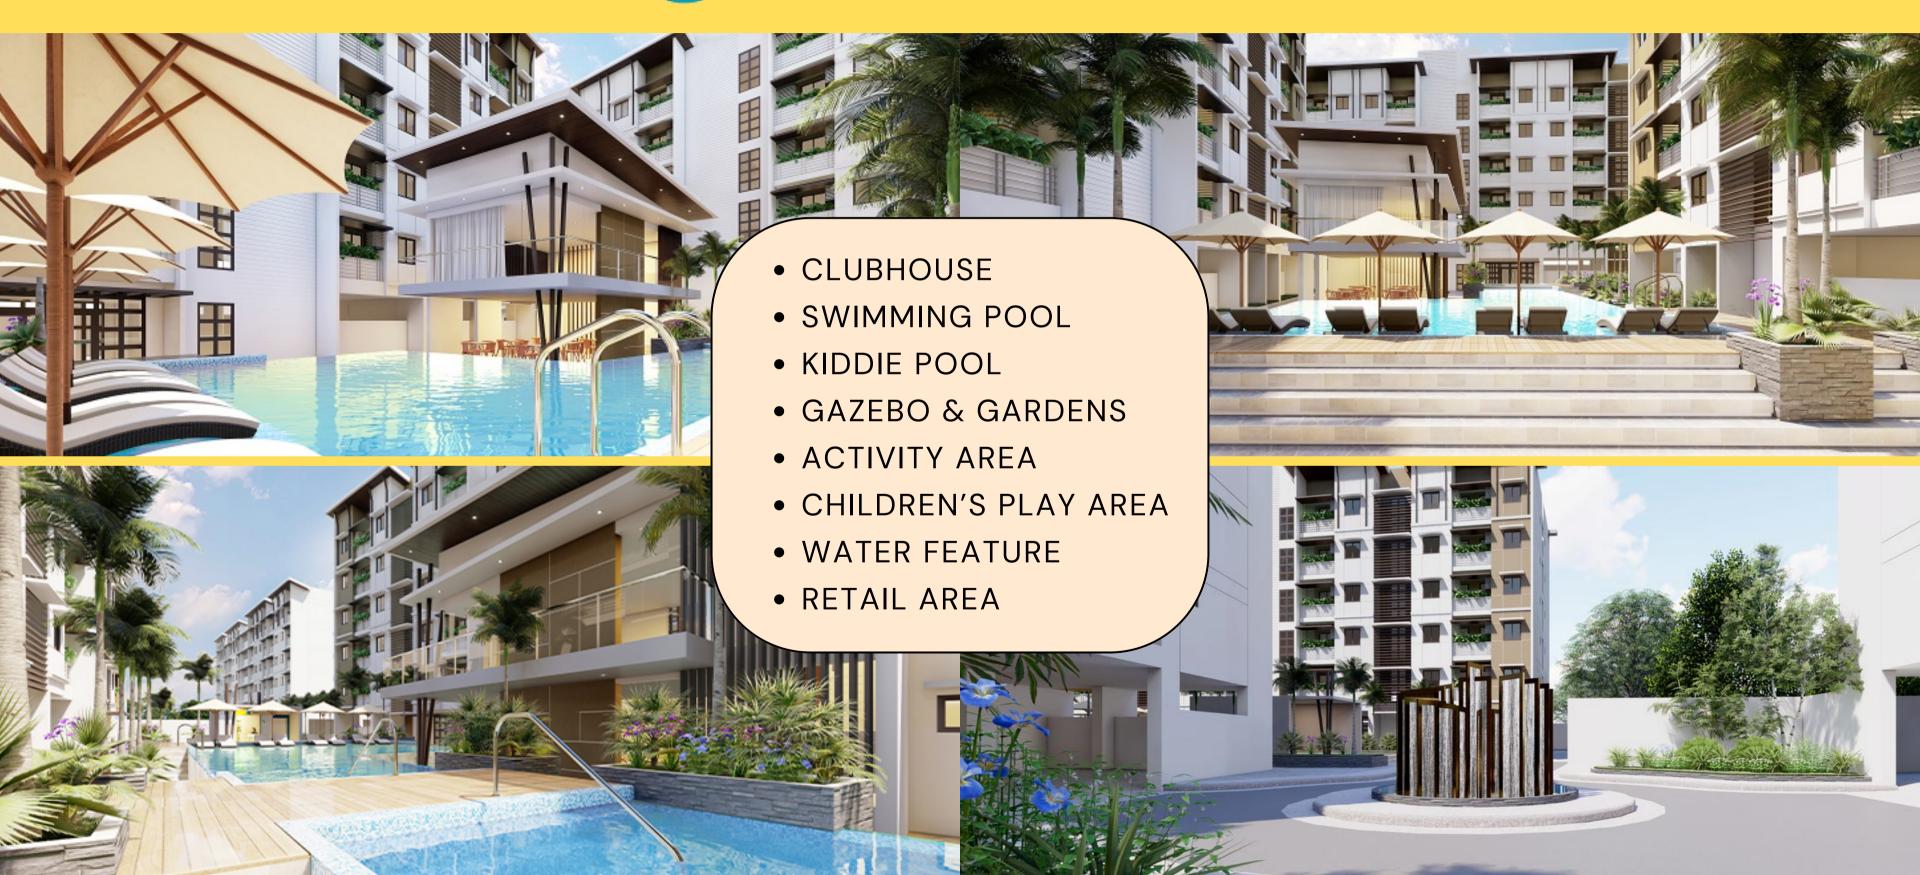

ING SLOTS
- EXCLUSIVE LOBBY AREA PER TOWER
- CENTRALIZED MAIL AREA PER TOWER





### **Unit Finishes & Features**

- CERAMIC TILES IN LIVING, DINING AND KITCHEN & BEDROOM FLOORS
- RUBBED CONCRETE WITH SMOOTH, FLAT FINISH FOR CEILING
- MODULAR BASE KITCHEN CABINET WITH GRANITE COUNTERTOP
- ALUMINUM-FRAMED GLASS PANEL FOR WINDOWS
- KITCHEN AND TOILET AND BATH WITH MECHANICAL VENTILATION PROVISION
- COMPLETE LAVATORY, WATER CLOSET, AND SHOWER SET FOR T&B
- COMPLETE KITCHEN FAUCET, SINK AND COUNTERTOP
- PAINTED CEMENT PLASTER / PAINTED DRYWALL PARTITION FOR THE WALLS

## Safety & Security Features

- FIRE ALARM AND SMOKE DETECTION SYSTEM
- AUTOMATIC FIRE SPRINKLER SYSTEM, FIRE EXITS PER FLOOR
- EMERGENCY POWER, CCTV CAMERAS IN CRITICAL AREAS
- 24-HOUR BUILDING SECURITY



# Kirana Amenities





# Thank you!

mwi.training@megaworld-marketing.com





**MWI Facebook Page** 





**MWI Instagram** 





**TBDG Facebook Group** 





TBDG Recruitment





**TBDG Linked In**