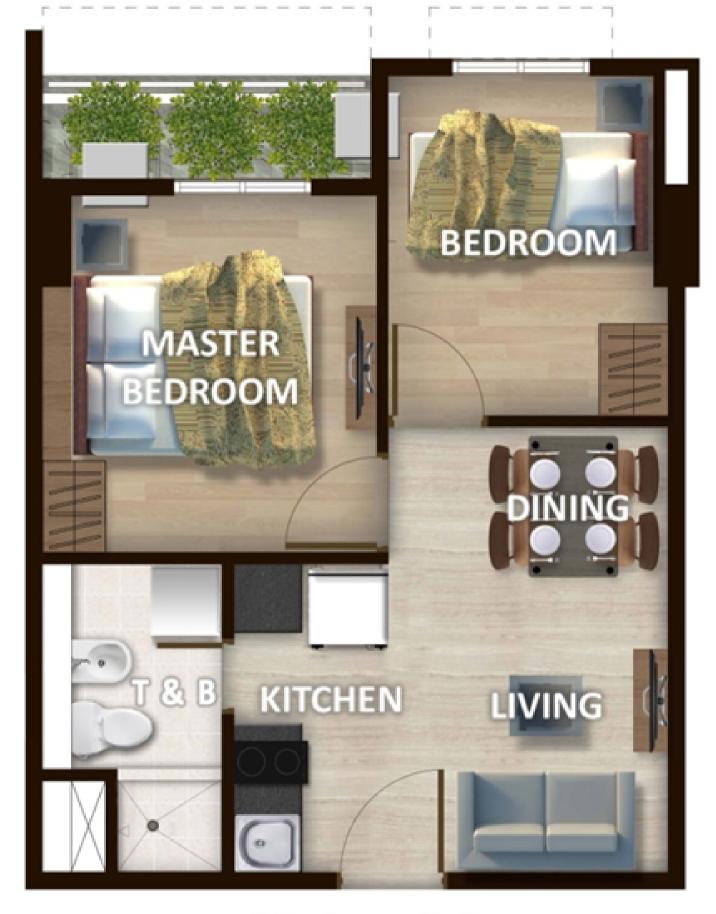

# Kirana Tower D

5 Residential Floors

85 Units

27 Slots for GF Parking Level

UNIT I 2 BR UNIT 37.90 sq.m UNIT J 2 BR UNIT 36.60 sq.m UNIT K 2 BR UNIT 36.60 sq.m UNIT L 2 BR UNIT 36.60 sq.m UNIT M 2 BR UNIT 33.80 sq.m UNIT N 2 BR UNIT 36.60 sq.m UNIT O 2 BR UNIT 36.60 sq.m UNIT P 2 BR UNIT 36.60 sq.m UNIT Q 2 BR UNIT 37.90 sq.m

#### **TOWER D TYPICAL FLOOR PLAN**

All units are unfurnished. The appliances and other details indicated in the plans are for illustration purposes only and not included in the sale. Selling price is established principally on a per unit basis and not on the unit measurement or dimension. Sizes and location of structural elements and utility pipe chases are subject to change and may differ from the actual deliverable condition.