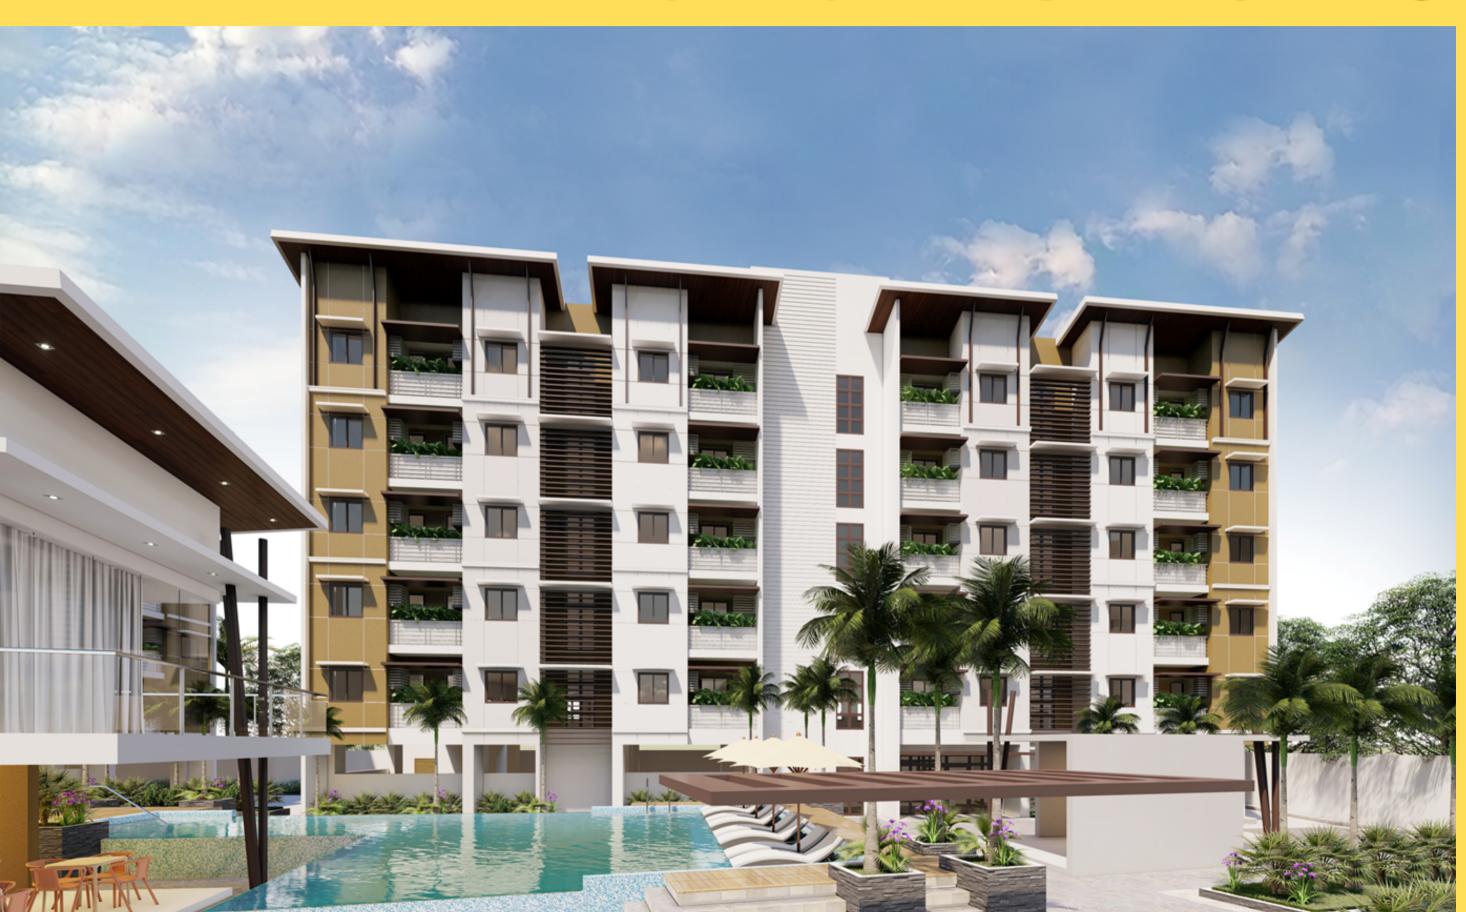

#### The Global Economic Awards 2020

Most Innovative Residential Developer - Philippines



#### International Finance Awards 2019

Most Innovative Residential Developer - Philippines



# Why Pasig?







# Why Pasig?











### The Location











#### Location

Urbano Velasco Avenue, Pasig City

#### **Theme**

Modern-Asian

#### **Total Lot Area**

7,083 sq.m.

#### **Towers**

4





# Turnover Dates

**June 2027** Tower A June 2026 **Tower B June 2025 Tower C June 2025 Tower D** Commercial Building June 2027

+ 6 months GP







# Site Development Plan







# Site Development Plan







## Places of Interest

- Pasig City













SCALE

1:170M

# Kirana Tower C





5 Residential Floors

65 Units

23 Slots for GF Parking Level

# Kirana Tower D





5 Residential Floors

85 Units

27 Slots for GF Parking Level

UNIT I 2 BR UNIT 37.90 sq.m UNIT J 2 BR UNIT 36.60 sq.m UNIT K 2 BR UNIT 36.60 sq.m UNIT L 2 BR UNIT 36.60 sq.m UNIT M 2 BR UNIT 33.80 sq.m UNIT N 2 BR UNIT 36.60 sq.m UNIT O 2 BR UNIT 36.60 sq.m UNIT P 2 BR UNIT 36.60 sq.m UNIT Q 2 BR UNIT 37.90 sq.m







#### **TOWER D TYPICAL FLOOR PLAN**

All units are unfurnished. The appliances and other details indicated in the plans are for illustration purposes only and not included in the sale. Selling price is established principally on a per unit basis and not on the unit measurement or dimension. Sizes and location of structural elements and utility pipe chases are subject to change and may dif