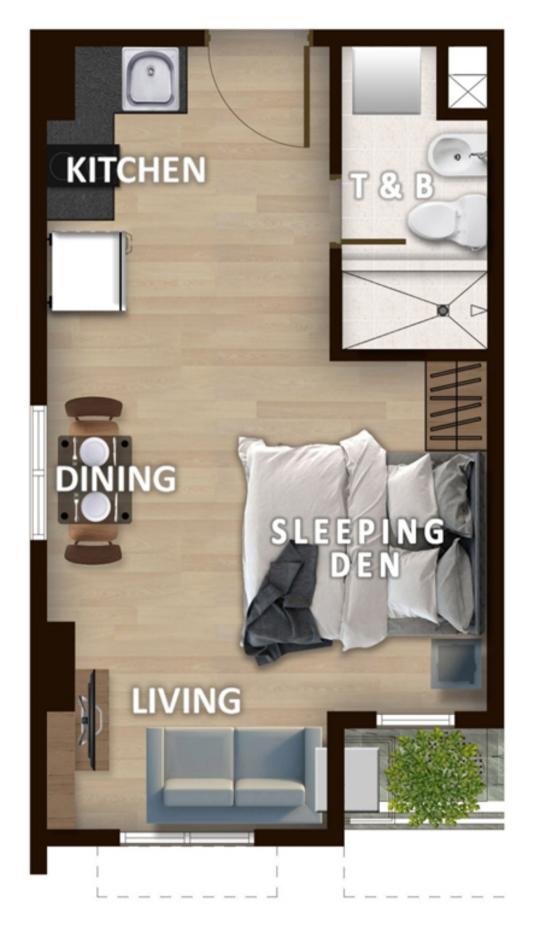

# Unit Layout

**KITCHEN** 

Model B Area: 27.90 sq.m

#### **Studio Unit**

Model A Area: 28.50 sq.m

Model A Area: 37.90 sq.m

2 Bedroom Unit

Model C Area: 33.80 sq.m