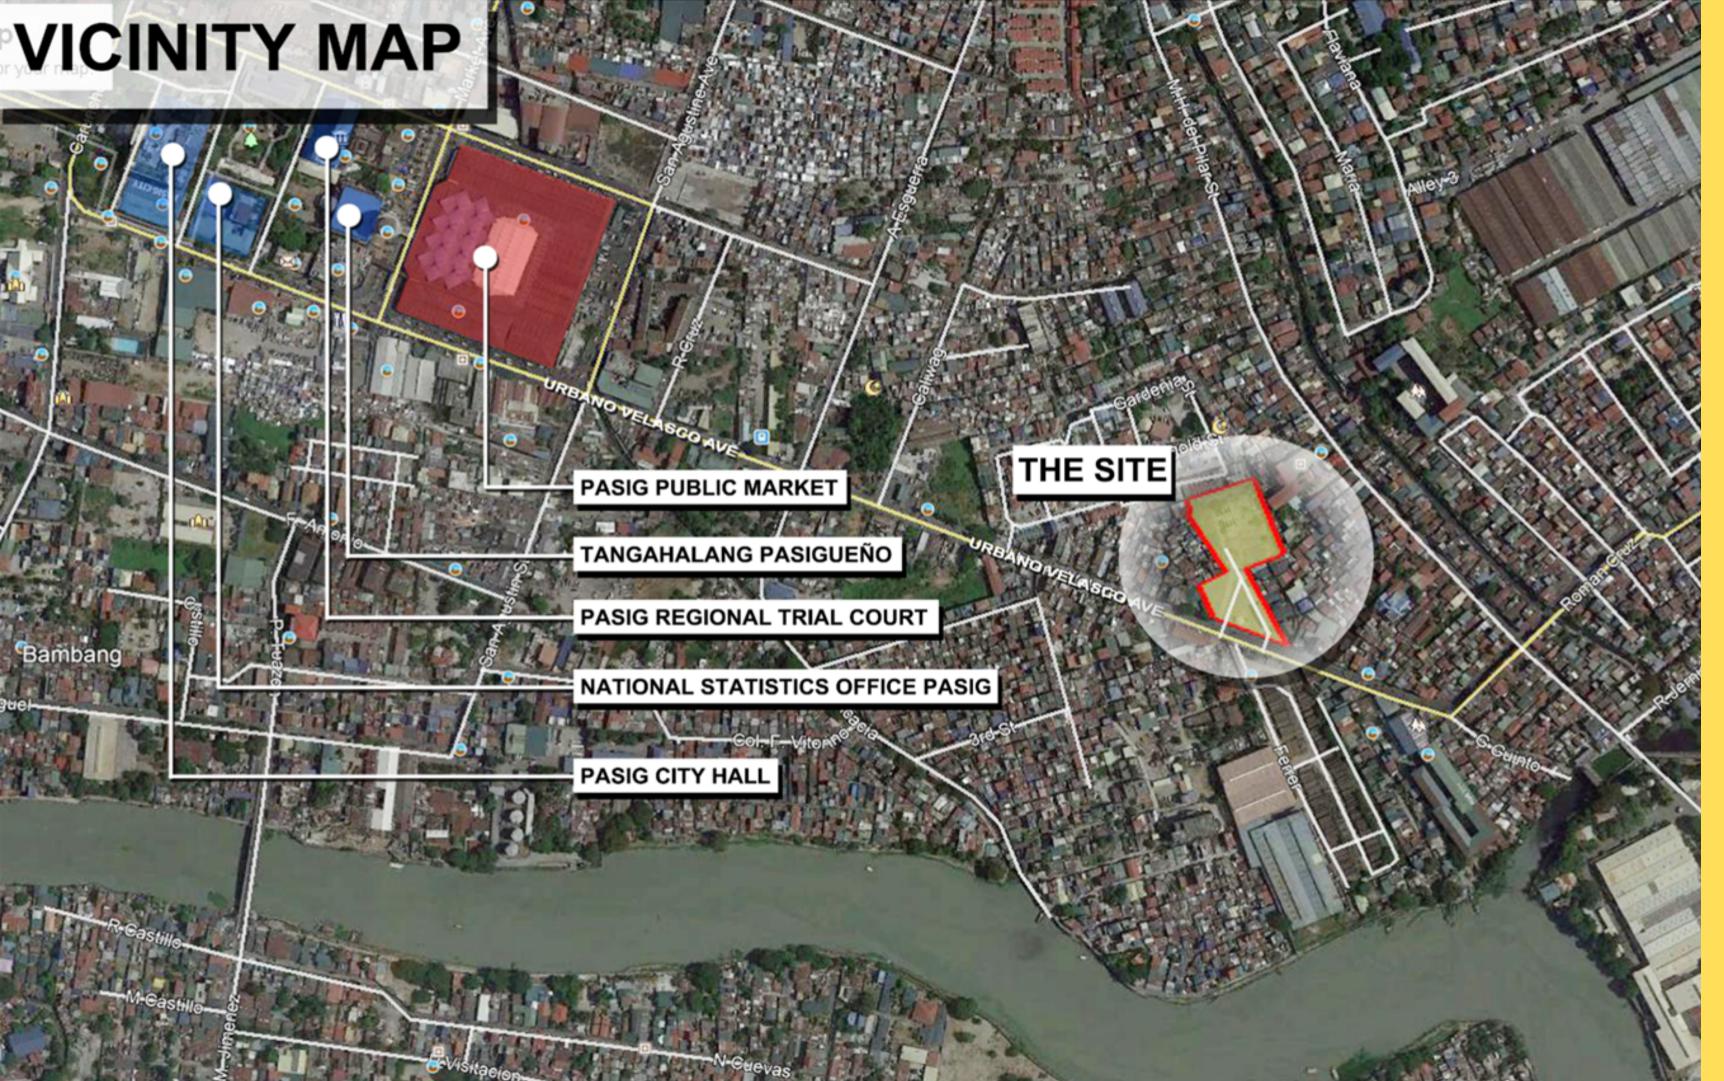

### The Location

#### Location

Urbano Velasco Avenue, Pasig City

## Places of Interest

- Pasig City

SCALE

1:170M