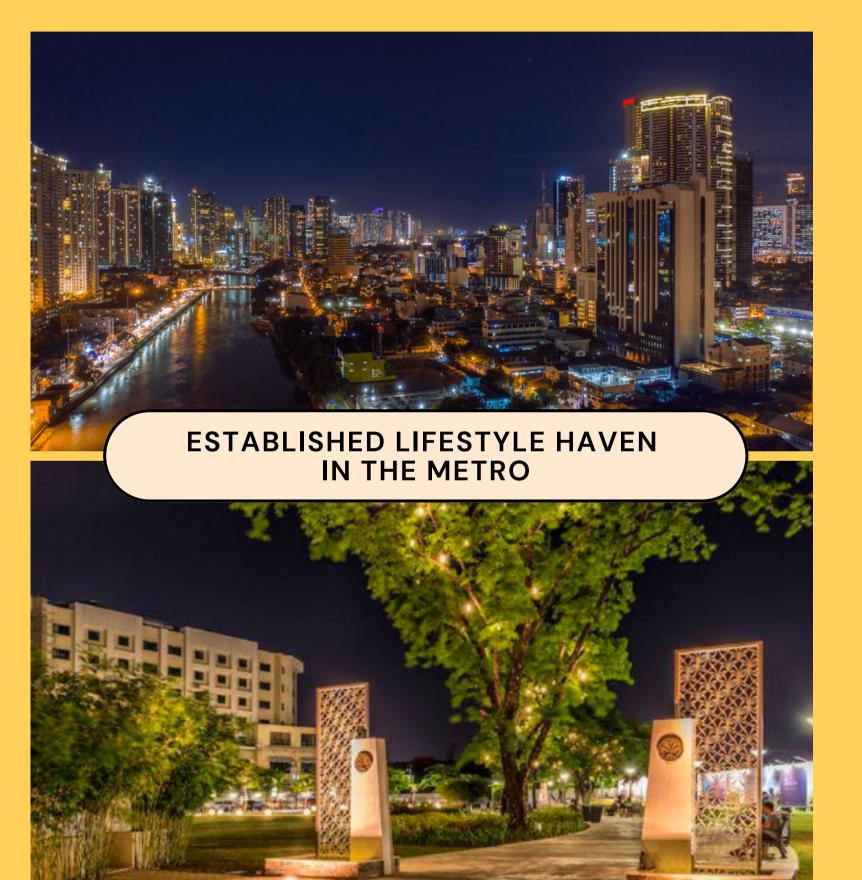

#### The Global Economic Awards 2020

Most Innovative Residential Developer - Philippines



#### International Finance Awards 2019

Most Innovative Residential Developer - Philippines



# Why Pasig?







# Why Pasig?











### The Location











#### Location

Urbano Velasco Avenue, Pasig City

#### **Theme**

Modern-Asian

#### **Total Lot Area**

7,083 sq.m.

#### **Towers**

4





# Turnover Dates

**June 2027** Tower A June 2026 **Tower B June 2025 Tower C June 2025 Tower D** Commercial Building June 2027

+ 6 months GP







# Site Development Plan







# Site Development Plan







## Places of Interest

- Pasig City













SCALE

1:170M

# Kirana Tower C





5 Residential Floors

65 Units

23 Slots for GF Parking Level

# Kirana Tower D





5 Residential Floors

85 Units

27 Slots for GF Parking Level

UNIT I 2 BR UNIT 37.90 sq.m UNIT J 2 BR UNIT 36.60 sq.m UNIT K 2 BR UNIT 36.60 sq.m UNIT L 2 BR UNIT 36.60 sq.m UNIT M 2 BR UNIT 33.80 sq.m UNIT N 2 BR UNIT 36.60 sq.m UNIT O 2