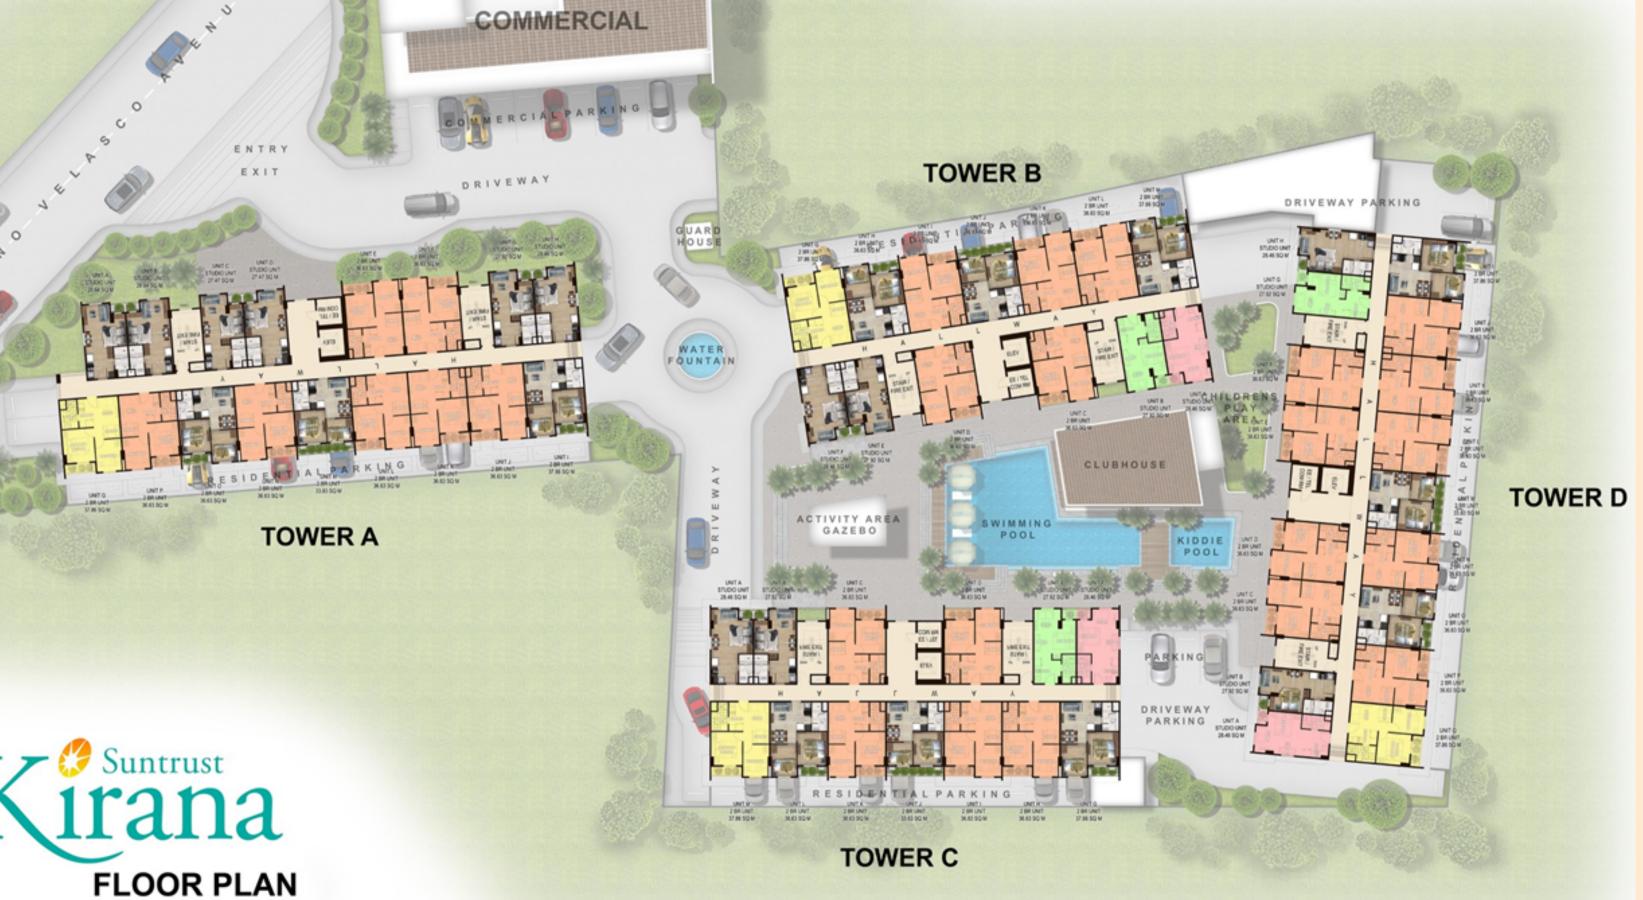

# Site Development Plan

# Kirana Tower C

5 Residential Floors

65 Units

23 Slots for GF Parking Level

# Kirana Tower D

5 Residential Floors

85 Units

27 Slots for GF Parking Level

UNIT I 2 BR UNIT 37.90 sq.m UNIT J 2 BR UNIT 36.60 sq.m UNIT K 2 BR UNIT 36.60 sq.m UNIT L 2 BR UNIT 36.60 sq.m UNIT M 2 BR UNIT 33.80 sq.m UNIT N 2 BR UNIT 36.60 sq.m UNIT O 2 BR UNIT 36.60 sq.m UNIT P 2 BR UNIT 36.60 sq.m UNIT Q 2 BR UNIT 37.90 sq.m