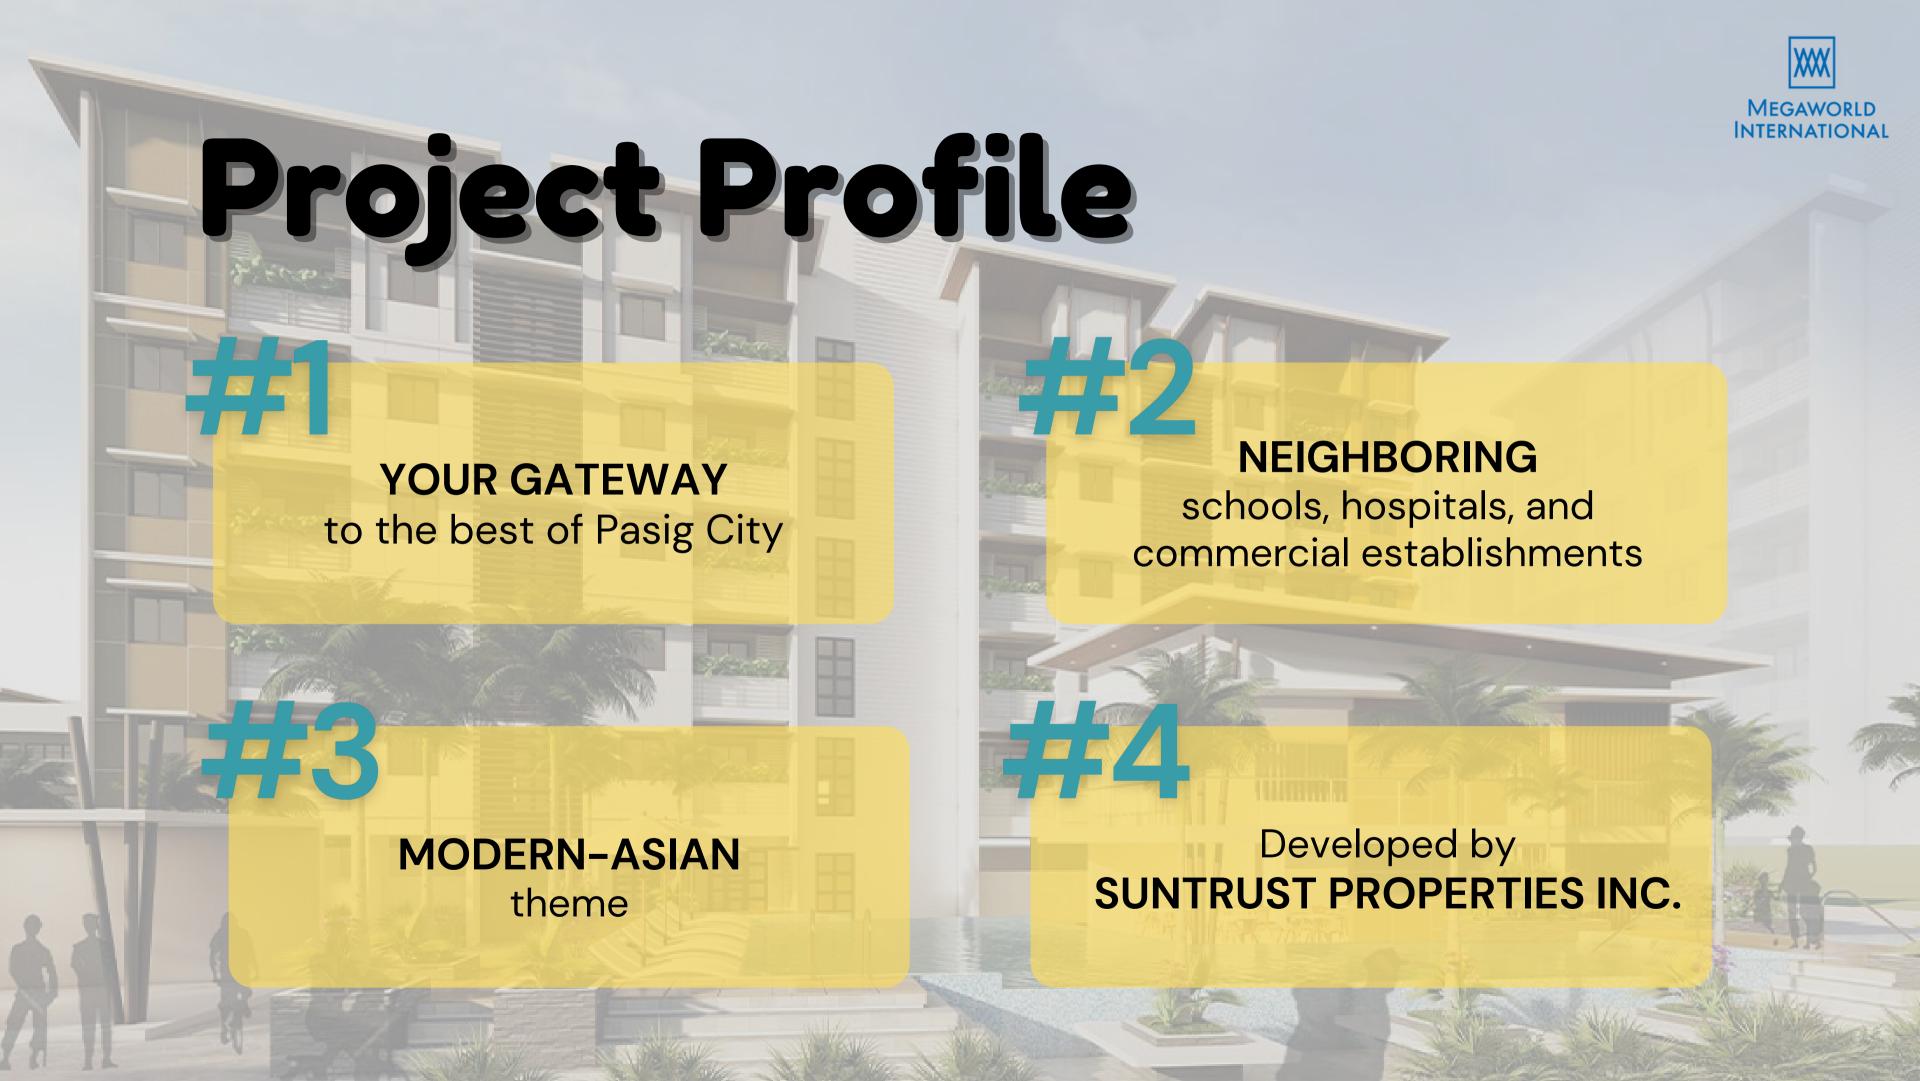

#### The Global Economic Awards 2020

Most Innovative Residential Developer - Philippines



#### International Finance Awards 2019

Most Innovative Residential Developer - Philippines



# Why Pasig?







# Why Pasig?











### The Location











#### Location

Urbano Velasco Avenue, Pasig City

#### **Theme**

Modern-Asian

#### **Total Lot Area**

7,083 sq.m.

#### **Towers**

4





# Turnover Dates

**June 2027** Tower A June 2026 **Tower B June 2025 Tower C June 2025 Tower D** Commercial Building June 2027

+ 6 months GP







# Site Development Plan







# Site Development Plan







## Places of Interest

- Pasig City













SCALE

1:170M

# Kirana Tower C





5 Residential Floors

65 Units

23 Slots for GF Parking Level

# Kirana Tower D





5 Residential Floors

85 Units

27 Slots for GF Parking Level

UNIT I 2 BR UNIT 37.90 sq.m UNIT J 2 BR UNIT 36.60 sq.m UNIT K 2 BR UNIT 36.60 sq.m UNIT L 2 BR UNIT 36.60 sq.m UNIT M 2 BR UNIT 33.80 sq.m UNIT N 2 BR UNIT 36.60 sq.m UNIT O 2 BR UNIT 36.60 sq.m UNIT P 2 B