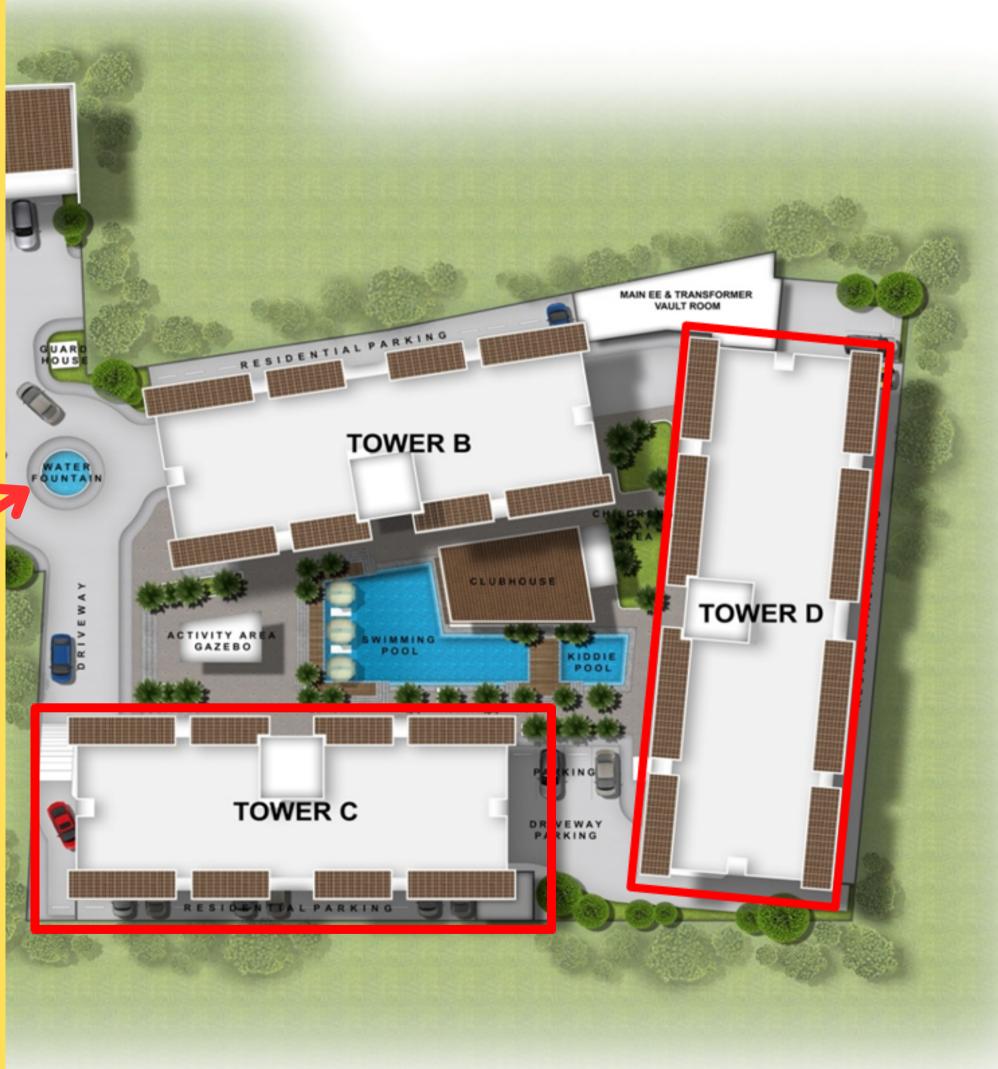

# Site Development Plan

# Kirana Tower C

5 Residential Floors

65 Units

23 Slots for GF Parking Level

# Kirana Tower D

5 Residential Floors

85 Units

27 Slots for GF Parking Level

UNIT I 2 BR UNIT 37.90 sq.m UNIT J 2 BR UNIT 36.60 sq.m UNIT K 2 BR UNIT 36.60 sq.m UNIT L 2 BR UNIT 36.60 sq.m UNIT M 2 BR UNIT 33.80 sq.m UNIT N 2 BR UNIT 36.60 sq.m UNIT O 2 BR UNIT 36.60 sq.m UNIT P 2 BR UNIT 36.60 sq.m UNIT Q 2 BR UNIT 37.90 sq.m