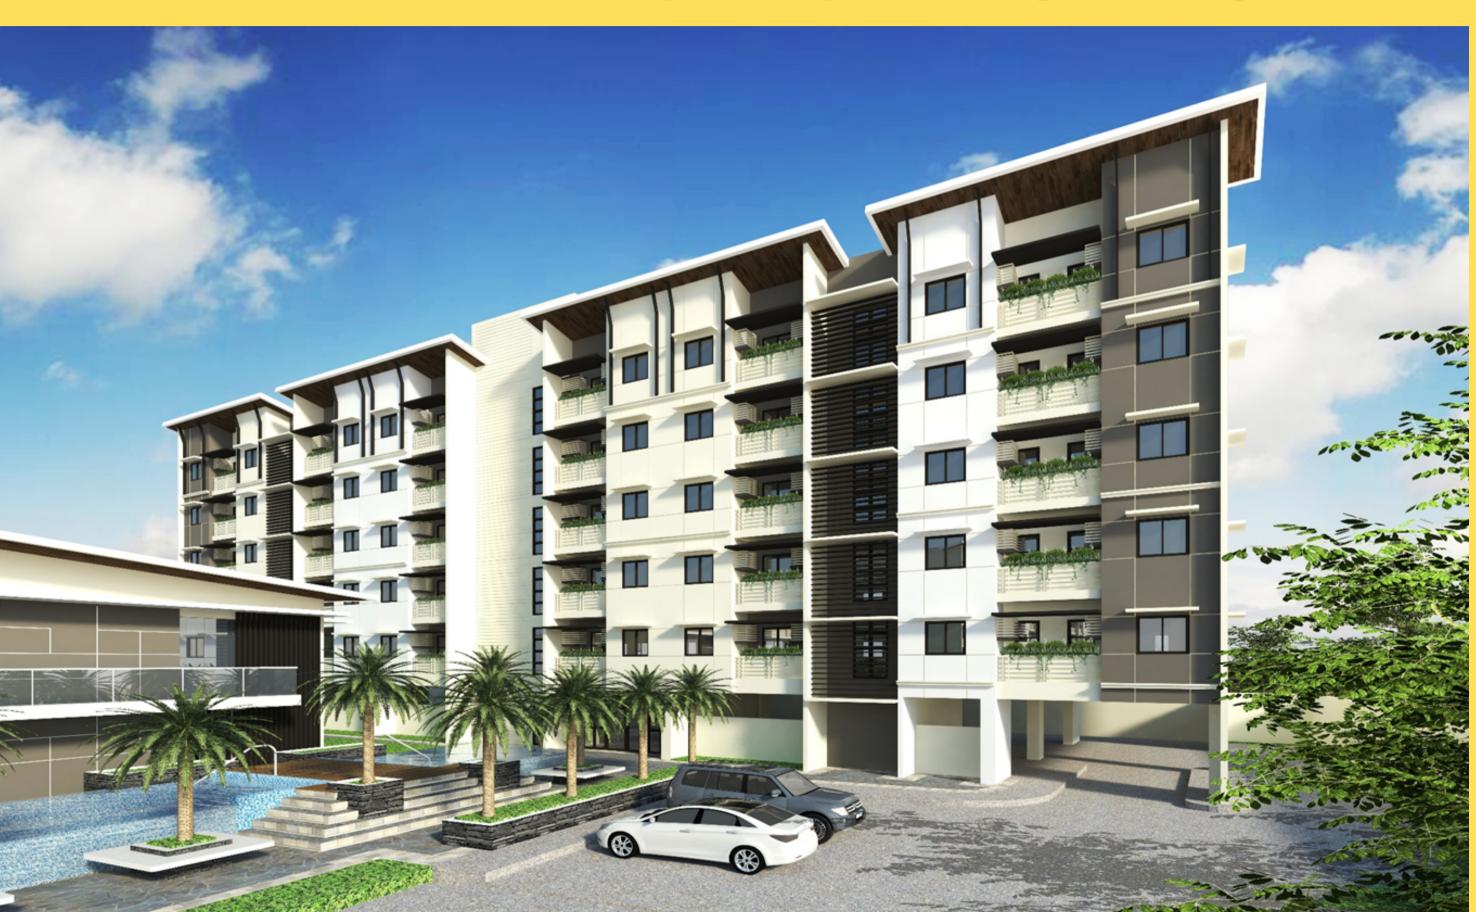

#### Location

Urbano Velasco Avenue, Pasig City

#### **Theme**

Modern-Asian

#### **Total Lot Area**

7,083 sq.m.

#### **Towers**

4