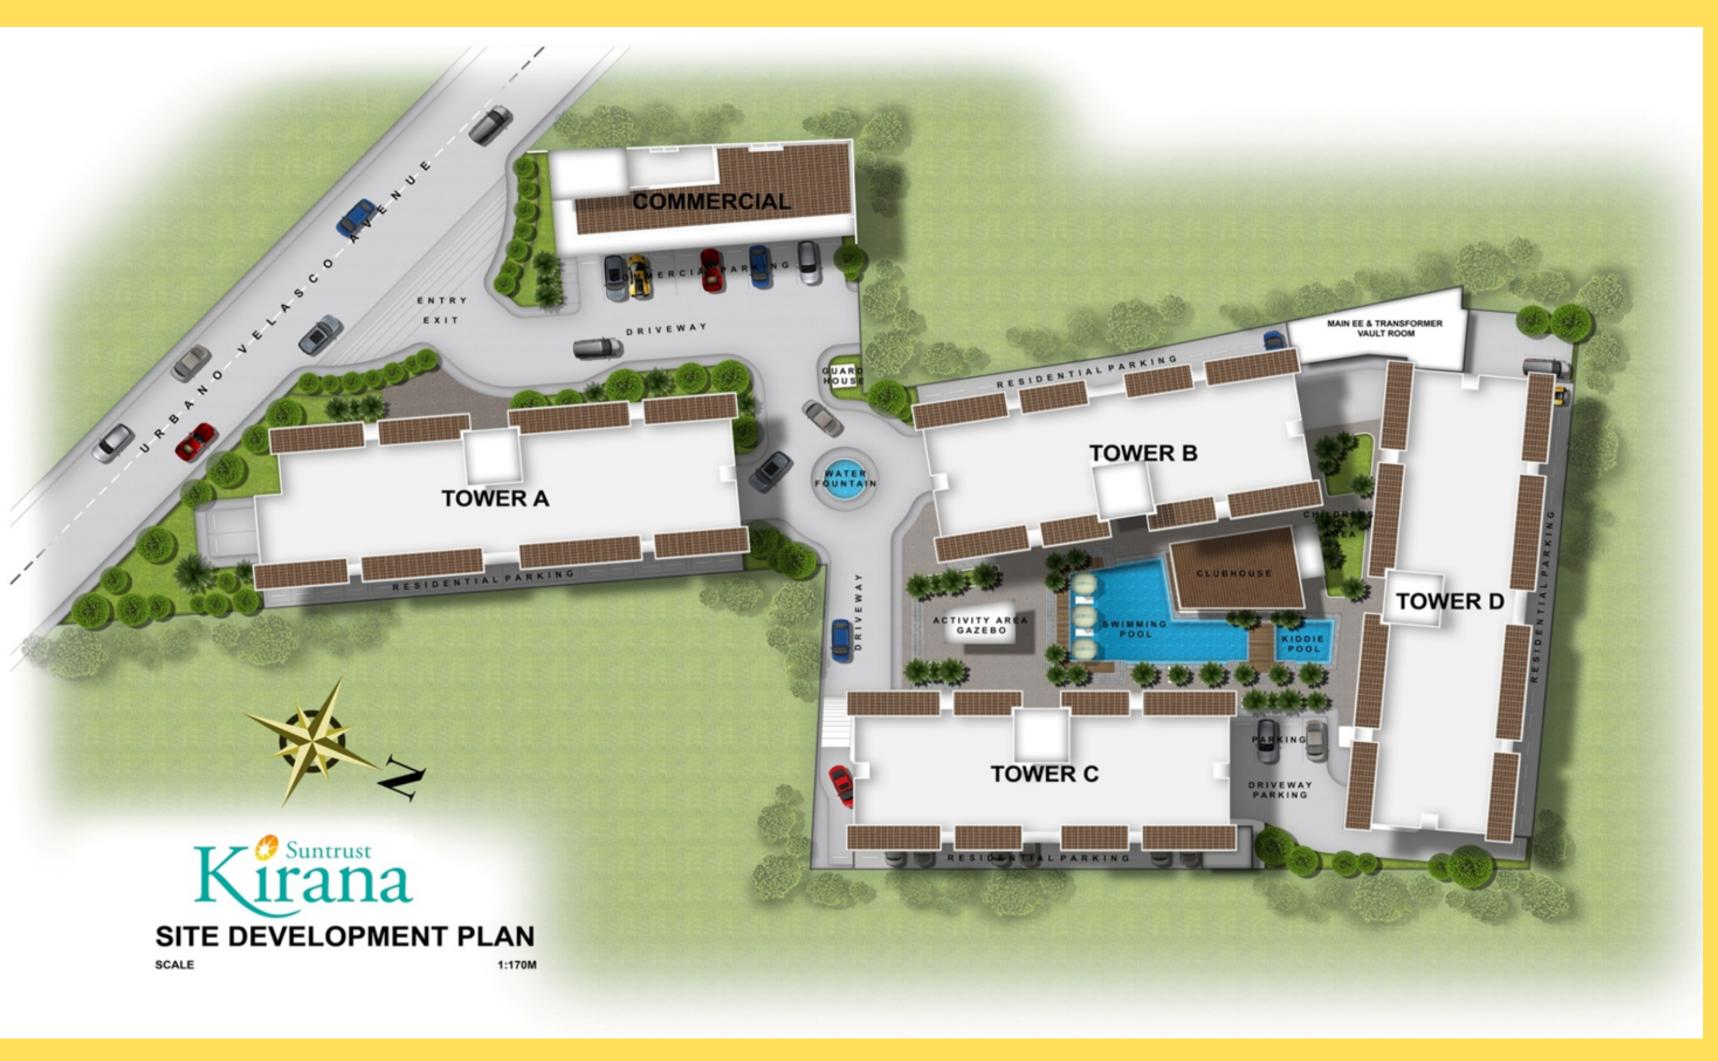

#### The Global Economic Awards 2020

Most Innovative Residential Developer - Philippines



#### International Finance Awards 2019

Most Innovative Residential Developer - Philippines



# Why Pasig?







# Why Pasig?











### The Location











#### Location

Urbano Velasco Avenue, Pasig City

#### **Theme**

Modern-Asian

#### **Total Lot Area**

7,083 sq.m.

#### **Towers**

4





# Turnover Dates

**June 2027** Tower A June 2026 **Tower B June 2025 Tower C June 2025 Tower D** Commercial Building June 2027

+ 6 months GP







# Site Development Plan







# Site Development Plan







## Places of Interest

- Pasig City













SCALE

1:170M

# Kirana Tower C





5 Residential Floors

65 Units

23 Slots for GF Parking Level

# Kirana Tower D





5 Residential Floors

85 Units

27 Slots for GF Parking Level

UNIT I 2 BR UNIT 37.90 sq.m UNIT J 2 BR UNIT 36.60 sq.m UNIT K 2 BR UNIT 36.60 sq.m UNIT L 2 BR UNIT 36.60 sq.m UNIT M 2 BR UNIT 33.80 sq.m UNIT N 2 BR UNIT 36.60 sq.m UNIT O 2 BR UNIT 36.60 sq.m UNIT P 2 BR UNIT 36.60 sq.m UNIT Q 2 BR UNIT 37.90 sq.m







#### **TOWER D TYPICAL FLOOR PLAN**

All units are unfurnished. The appliances and other details indicated in the plans are for illustration purposes only and not included in the sale. Selling price is established principally on a per unit