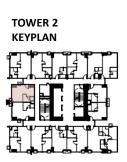

UNITS





UNIT 14 (9<sup>th</sup> to 44<sup>th</sup> level) 25.85 SQ.M.

UNIT 11 (9<sup>th</sup> to 44<sup>th</sup> level) 27.27 SQ.M.



# TOWER 2 – UNIT LAYOUT TYPICAL STUDIO UNITS



UNIT 3 (5<sup>th</sup> to 6<sup>th</sup> level) UNIT 4 (7<sup>th</sup> to 44<sup>th</sup> level) 27.27 SQ.M.



UNIT 15 (9<sup>th</sup> to 44<sup>th</sup> level) 28.35 SQ.M.



## TOWER 2 – UNIT LAYOUT TYPICAL STUDIO UNITS



UNIT 7 (8<sup>th</sup> to 44<sup>th</sup> level) 29.08 SQ.M.

UNIT 8 (8<sup>th</sup> to 44<sup>th</sup> level) 29.08 SQ.M.



## TOWER 2 – UNIT LAYOUT TYPICAL ONE BEDROOM UNIT



UNIT 6 (5<sup>th</sup> to 6<sup>th</sup> level) UNIT 7 (7<sup>th</sup> level) 35.62 SQ.M.



## TOWER 2 – UNIT LAYOUT TYPICAL ONE BEDROOM UNIT



UNIT 7 (5<sup>th</sup> to 6<sup>th</sup> level) 35.62 SQ.M.



## TOWER 2 – UNIT LAYOUT TYPICAL ONE BEDROOM UNIT



UNIT 2 (5<sup>th</sup> to 6<sup>th</sup> level) UNIT 3 (7<sup>th</sup> to 44<sup>th</sup> level) 36.56 SQ.M.



# TOWER 2 – UNIT LAYOUT TYPICAL ONE BEDROOM UNIT



UNIT 12 (9<sup>th</sup> to 44<sup>th</sup> level) 36.56 SQ.M.



# TOWER 2 – UNIT LAYOUT TYPICAL ONE BEDROOM UNIT



UNIT 4 (5<sup>th</sup> to 6<sup>th</sup> level) UNIT 5 (7<sup>th</sup> to 44<sup>th</sup> level) 36.56 SQ.M.



# TOWER 2 – UNIT LAYOUT TYPICAL ONE BEDROOM UNIT



# TOWER 2 – UNIT LAYOUT TYPICAL ONE BEDROOM UNIT



## TOWER 2 – UNIT LAYOUT TYPICAL ONE BEDROOM UNIT



UNIT 9 (9<sup>th</sup> to 44<sup>th</sup> level) UNIT 6 (Penthouse level) 39.04 SQ.M.



## TOWER 2 – UNIT LAYOUT TYPICAL ONE BEDROOM UNIT



UNIT 8 (7<sup>th</sup> level) 43.18 SQ.M.



## TOWER