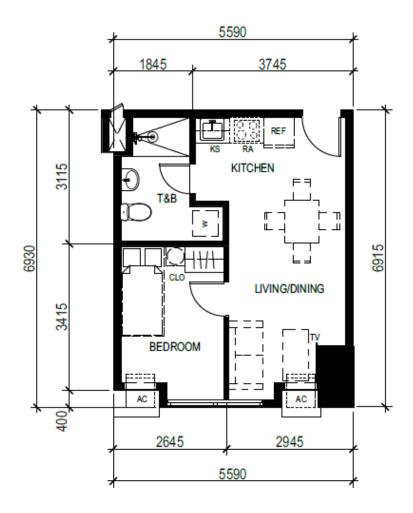

> level) 25.85 SQ.M.

UNIT 11 (9<sup>th</sup> to 44<sup>th</sup> level) 27.27 SQ.M.



# TOWER 2 – UNIT LAYOUT TYPICAL STUDIO UNITS



UNIT 3 (5<sup>th</sup> to 6<sup>th</sup> level) UNIT 4 (7<sup>th</sup> to 44<sup>th</sup> level) 27.27 SQ.M.



UNIT 15 (9<sup>th</sup> to 44<sup>th</sup> level) 28.35 SQ.M.



## TOWER 2 – UNIT LAYOUT TYPICAL STUDIO UNITS



UNIT 7 (8<sup>th</sup> to 44<sup>th</sup> level) 29.08 SQ.M.

UNIT 8 (8<sup>th</sup> to 44<sup>th</sup> level) 29.08 SQ.M.



## TOWER 2 – UNIT LAYOUT TYPICAL ONE BEDROOM UNIT



UNIT 6 (5<sup>th</sup> to 6<sup>th</sup> level) UNIT 7 (7<sup>th</sup> level) 35.62 SQ.M.



## TOWER 2 – UNIT LAYOUT TYPICAL ONE BEDROOM UNIT



UNIT 7 (5<sup>th</sup> to 6<sup>th</sup> level) 35.62 SQ.M.



## TOWER 2 – UNIT LAYOUT TYPICAL ONE BEDROOM UNIT



UNIT 2 (5<sup>th</sup> to 6<sup>th</sup> level) UNIT 3 (7<sup>th</sup> to 44<sup>th</sup> level) 36.56 SQ.M.



# TOWER 2 – UNIT LAYOUT TYPICAL ONE BEDROOM UNIT



UNIT 12 (9<sup>th</sup> to 44<sup>th</sup> level) 36.56 SQ.M.



# TOWER 2 – UNIT LAYOUT TYPICAL ONE BEDROOM UNIT



UNIT 4 (5<sup>th</sup> to 6<sup>th</sup> level) UNIT 5 (7<sup>th</sup> to 44<sup>th</sup> level) 36.56 SQ.M.



# TOWER 2 – UNIT LAYOUT TYPICAL ONE BEDROOM UNIT



# TOWER 2 – UNIT LAYOUT TYPICAL ONE BEDROOM UNIT



## TOWER 2 – UNIT LAYOUT TYPICAL ONE BEDROOM UNIT



UNIT 9 (9<sup>th</sup> to 44<sup>th</sup> level) UNIT 6 (Penthouse level) 39.04 SQ.M.



## TOWER 2 – UNIT LAYOUT TYPICAL ONE BEDROOM UNIT



UNIT 8 (7<sup>th</sup> level) 43.18 SQ.M.



## TOWER 2 – UNIT LAYOUT TYPICAL TWO BEDROOM UNIT



UNIT 1 (