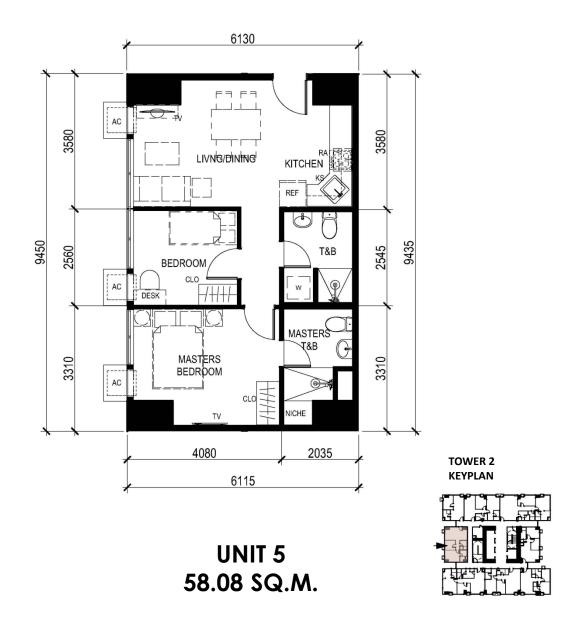

ER 2 – UNIT LAYOUT TYPICAL ONE BEDROOM UNIT



UNIT 4 (5<sup>th</sup> to 6<sup>th</sup> level) UNIT 5 (7<sup>th</sup> to 44<sup>th</sup> level) 36.56 SQ.M.



# TOWER 2 – UNIT LAYOUT TYPICAL ONE BEDROOM UNIT



# TOWER 2 – UNIT LAYOUT TYPICAL ONE BEDROOM UNIT



## TOWER 2 – UNIT LAYOUT TYPICAL ONE BEDROOM UNIT



UNIT 9 (9<sup>th</sup> to 44<sup>th</sup> level) UNIT 6 (Penthouse level) 39.04 SQ.M.



## TOWER 2 – UNIT LAYOUT TYPICAL ONE BEDROOM UNIT



UNIT 8 (7<sup>th</sup> level) 43.18 SQ.M.



## TOWER 2 – UNIT LAYOUT TYPICAL TWO BEDROOM UNIT



UNIT 1 (5<sup>th</sup> to 6<sup>th</sup> level) UNIT 2 (7<sup>th</sup> to 44<sup>th</sup> level) UNIT 2 (Penthouse level)

54.23 SQ.M.

## TOWER 2 – UNIT LAYOUT PENTHOUSE TWO BEDROOM UNIT



## TOWER 2 – UNIT LAYOUT PENTHOUSE TWO BEDROOM UNIT



## TOWER 2 – UNIT LAYOUT PENTHOUSE TWO BEDROOM UNIT



## TOWER 2 – UNIT LAYOUT PENTHOUSE TWO BEDROOM UNIT



UNIT 7 63.93 SQ.M.



## TOWER 2 – UNIT LAYOUT PENTHOUSE TWO BEDROOM UNIT



UNIT 4 76.41 SQ.M.



## TOWER 2 – UNIT LAYOUT PENTHOUSE TWO BEDROOM UNIT



UNIT 8 91.31 SQ.M.