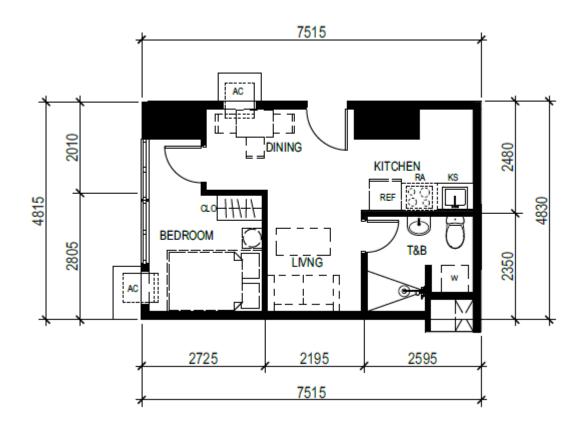

> level) 24.79 SQ.M.



## TOWER 2 – UNIT LAYOUT TYPICAL STUDIO UNITS





UNIT 14 (9<sup>th</sup> to 44<sup>th</sup> level) 25.85 SQ.M.

UNIT 11 (9<sup>th</sup> to 44<sup>th</sup> level) 27.27 SQ.M.



# TOWER 2 – UNIT LAYOUT TYPICAL STUDIO UNITS



UNIT 3 (5<sup>th</sup> to 6<sup>th</sup> level) UNIT 4 (7<sup>th</sup> to 44<sup>th</sup> level) 27.27 SQ.M.



UNIT 15 (9<sup>th</sup> to 44<sup>th</sup> level) 28.35 SQ.M.



## TOWER 2 – UNIT LAYOUT TYPICAL STUDIO UNITS



UNIT 7 (8<sup>th</sup> to 44<sup>th</sup> level) 29.08 SQ.M.

UNIT 8 (8<sup>th</sup> to 44<sup>th</sup> level) 29.08 SQ.M.



## TOWER 2 – UNIT LAYOUT TYPICAL ONE BEDROOM UNIT



UNIT 6 (5<sup>th</sup> to 6<sup>th</sup> level) UNIT 7 (7<sup>th</sup> level) 35.62 SQ.M.



## TOWER 2 – UNIT LAYOUT TYPICAL ONE BEDROOM UNIT



UNIT 7 (5<sup>th</sup> to 6<sup>th</sup> level) 35.62 SQ.M.



## TOWER 2 – UNIT LAYOUT TYPICAL ONE BEDROOM UNIT



UNIT 2 (5<sup>th</sup> to 6<sup>th</sup> level) UNIT 3 (7<sup>th</sup> to 44<sup>th</sup> level) 36.56 SQ.M.



# TOWER 2 – UNIT LAYOUT TYPICAL ONE BEDROOM UNIT



UNIT 12 (9<sup>th</sup> to 44<sup>th</sup> level) 36.56 SQ.M.



# TOWER 2 – UNIT LAYOUT TYPICAL ONE BEDROOM UNIT



UNIT 4 (5<sup>th</sup> to 6<sup>th</sup> level) UNIT 5 (7<sup>th</sup> to 44<sup>th</sup> level) 36.56 SQ.M.



# TOWER 2 – UNIT LAYOUT TYPICAL ONE BEDROOM UNIT



# TOWER 2 – UNIT LAYOUT TYPICAL ONE BEDROOM UNIT



## TOWER 2 – UNIT LAYOUT TYPICAL ONE BEDROOM UNIT



UNIT 9 (9<sup>th</sup> to 44<sup>th</sup> level) UNIT 6 (Penthouse level) 39.04 SQ.M.



## TOWER 2 – UNIT LAYOUT TYPICAL ONE BEDROO