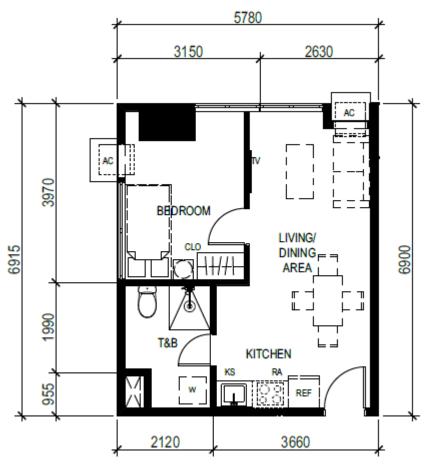

## TOWER 2 – UNIT LAYOUT TYPICAL ONE BEDROOM UNIT

UNIT 9 (9<sup>th</sup> to 44<sup>th</sup> level) UNIT 6 (Penthouse level) 39.04 SQ.M.