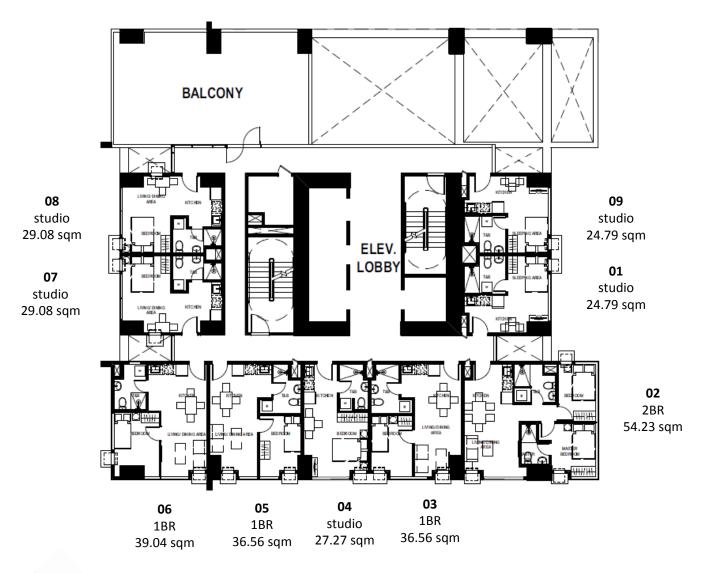

#### **AMENITY FLOOR PLAN**





7<sup>th</sup> LEVEL

#### **TOWER 2**





FLOOR PLAN
5<sup>th</sup> to 6<sup>th</sup> LEVEL

#### **TOWER 2**





### FLOOR PLAN 7th LEVEL

#### **TOWER 2**





FLOOR PLAN 8<sup>th</sup> LEVEL

#### **TOWER 2**



# TYPICAL FLOOR PLAN 9<sup>th</sup> to 44<sup>th</sup> LEVEL





# PENTHOUSE FLOOR PLAN 45<sup>th</sup> LEVEL

## TOWER 2 – UNIT LAYOUT TYPICAL STUDIO UNITS





UNIT 01 (7<sup>th</sup> to 44<sup>th</sup> level) 24.79 SQ.M.

UNIT 09 (7<sup>th</sup> to 8<sup>th</sup> level) UNIT 16 (9<sup>th</sup> to 44<sup>th</sup> level) 24.79 SQ.M.



## TOWER 2 – UNIT LAYOUT TYPICAL STUDIO UNITS





UNIT 14 (9<sup>th</sup> to 44<sup>th</sup> level) 25.85 SQ.M.

UNIT 11 (9<sup>th</sup> to 44<sup>th</sup> level) 27.27 SQ.M.



# TOWER 2 – UNIT LAYOUT TYPICAL STUDIO UNITS



UNIT 3 (5<sup>th</sup> to 6<sup>th</sup> level) UNIT 4 (7<sup>th</sup> to 44<sup>th</sup> level) 27.27 SQ.M.



UNIT 15 (9<sup>th</sup> to 44<sup>th</sup> level) 28.35 SQ.M.