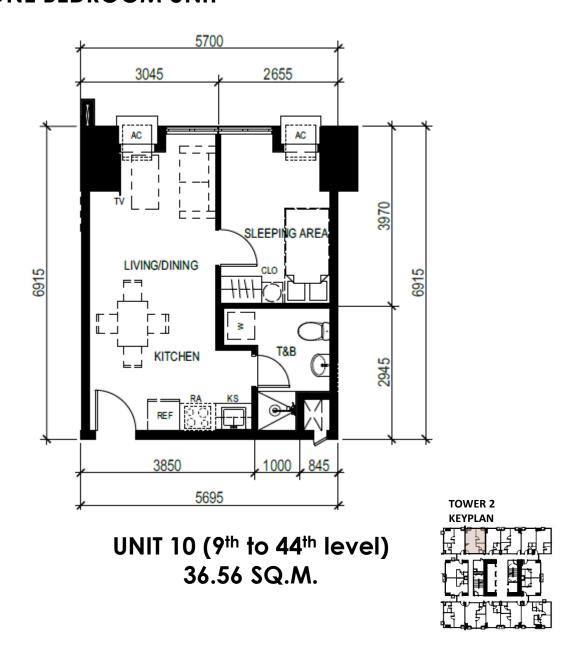

# TOWER 2 – UNIT LAYOUT TYPICAL ONE BEDROOM UNIT

UNIT 12 (9<sup>th</sup> to 44<sup>th</sup> level) 36.56 SQ.M.