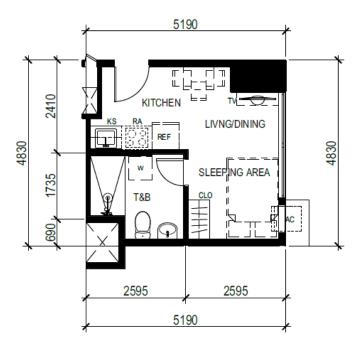

## TOWER 2 – UNIT LAYOUT TYPICAL ONE BEDROOM UNIT

UNIT 6 (5<sup>th</sup> to 6<sup>th</sup> level) UNIT 7 (7<sup>th</sup> level) 35.62 SQ.M.

## TOWER 2 – UNIT LAYOUT TYPICAL ONE BEDROOM UNIT

UNIT 7 (5<sup>th</sup> to 6<sup>th</sup> level) 35.62 SQ.M.

## TOWER 2 – UNIT LAYOUT TYPICAL ONE BEDROOM UNIT

UNIT 2 (5<sup>th</sup> to 6<sup>th</sup> level) UNIT 3 (7<sup>th</sup> to 44<sup>th</sup> level) 36.56 SQ.M.

# TOWER 2 – UNIT LAYOUT TYPICAL ONE BEDROOM UNIT

UNIT 4 (5<sup>th</sup> to 6<sup>th</sup> level) UNIT 5 (7<sup>th</sup> to 44<sup>th</sup> level) 36.56 SQ.M.

## TOWER 2 – UNIT LAYOUT TYPICAL ONE BEDROOM UNIT

UNIT 9 (9<sup>th</sup> to 44<sup>th</sup> level) UNIT 6 (Penthouse level) 39.04 SQ.M.