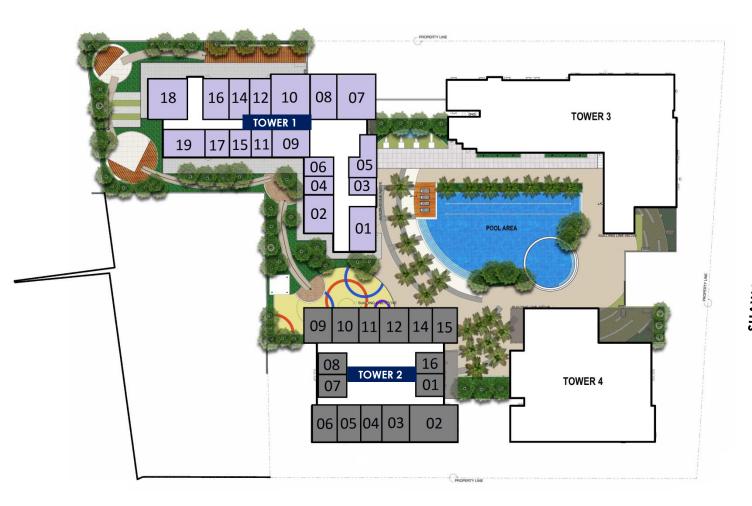

#### **AMENITY FLOOR PLAN**





7<sup>th</sup> LEVEL

#### **TOWER 2**





FLOOR PLAN
5<sup>th</sup> to 6<sup>th</sup> LEVEL

#### **TOWER 2**





### FLOOR PLAN 7th LEVEL

#### **TOWER 2**





FLOOR PLAN 8<sup>th</sup> LEVEL

#### **TOWER 2**



# TYPICAL FLOOR PLAN 9<sup>th</sup> to 44<sup>th</sup> LEVEL





# PENTHOUSE FLOOR PLAN 45<sup>th</sup> LEVEL

## TOWER 2 – UNIT LAYOUT TYPICAL STUDIO UNITS





UNIT 01 (7<sup>th</sup> to 44<sup>th</sup> level) 24.79 SQ.M.

UNIT 09 (7<sup>th</sup> to 8<sup>th</sup> level) UNIT 16 (9<sup>th</sup> to 44<sup>th</sup> level) 24.79 SQ.M.



## TOWER 2 – UNIT LAYOUT TYPICAL STUDIO UNITS





UNIT 14 (9<sup>th</sup> to 44<sup>th</sup> level) 25.85 SQ.M.

UNIT 11 (9<sup>th</sup> to 44<sup>th</sup> level) 27.27 SQ.M.



# TOWER 2 – UNIT LAYOUT TYPICAL STUDIO UNITS



UNIT 3 (5<s