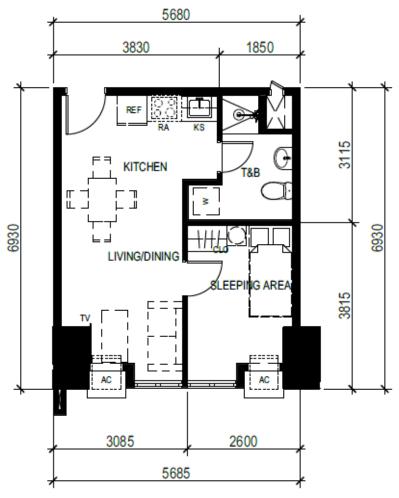

th</sup> level) 28.35 SQ.M.



## TOWER 2 – UNIT LAYOUT TYPICAL STUDIO UNITS



UNIT 7 (8<sup>th</sup> to 44<sup>th</sup> level) 29.08 SQ.M.

UNIT 8 (8<sup>th</sup> to 44<sup>th</sup> level) 29.08 SQ.M.



## TOWER 2 – UNIT LAYOUT TYPICAL ONE BEDROOM UNIT



UNIT 6 (5<sup>th</sup> to 6<sup>th</sup> level) UNIT 7 (7<sup>th</sup> level) 35.62 SQ.M.



## TOWER 2 – UNIT LAYOUT TYPICAL ONE BEDROOM UNIT



UNIT 7 (5<sup>th</sup> to 6<sup>th</sup> level) 35.62 SQ.M.



## TOWER 2 – UNIT LAYOUT TYPICAL ONE BEDROOM UNIT



UNIT 2 (5<sup>th</sup> to 6<sup>th</sup> level) UNIT 3 (7<sup>th</sup> to 44<sup>th</sup> level) 36.56 SQ.M.



# TOWER 2 – UNIT LAYOUT TYPICAL ONE BEDROOM UNIT



UNIT 12 (9<sup>th</sup> to 44<sup>th</sup> level) 36.56 SQ.M.



# TOWER 2 – UNIT LAYOUT TYPICAL ONE BEDROOM UNIT



UNIT 4 (5<sup>th</sup> to 6<sup>th</sup> level) UNIT 5 (7<sup>th</sup> to 44<sup>th</sup> level) 36.56 SQ.M.



# TOWER 2 – UNIT LAYOUT TYPICAL ONE BEDROOM UNIT



# TOWER 2 – UNIT LAYOUT TYPICAL ONE BEDROOM UNIT



## TOWER 2 – UNIT LAYOUT TYPICAL ONE BEDROOM UNIT



UNIT 9 (9<sup>th</sup> to 44<sup>th</sup> level) UNIT 6 (Penthouse level) 39.04 SQ.M.



## TOWER 2 – UNIT LAYOUT TYPICAL ONE BEDROOM UNIT



UNIT 8 (7<sup>th</sup> level) 43.18 SQ.M.



## TOWER 2 – UNIT LAYOUT TYPICAL TWO BEDROOM UNIT



UNIT 1 (5<sup>th</sup> to 6<sup>th</sup> level) UNIT 2 (7<sup>th</sup> to 44<sup>th</sup> level) UNIT 2 (Penthouse level)

54.23 SQ.M.

## TOWER 2 – UNIT LAYOUT PENTHOUSE TWO BEDROOM UNIT



## TOWER 2 – UNIT LAYOUT PENTHOUSE TWO BEDROOM UNIT



## TOWER 2 – UNIT LAYOUT PENTHOUSE TWO BEDR