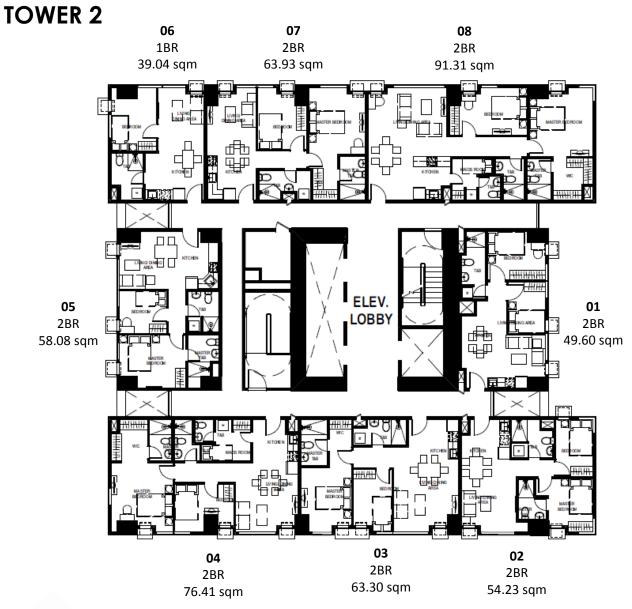

#### **AMENITY FLOOR PLAN**





7<sup>th</sup> LEVEL

#### **TOWER 2**





FLOOR PLAN
5<sup>th</sup> to 6<sup>th</sup> LEVEL

#### **TOWER 2**





### FLOOR PLAN 7th LEVEL

#### **TOWER 2**





FLOOR PLAN 8<sup>th</sup> LEVEL

#### **TOWER 2**



# TYPICAL FLOOR PLAN 9<sup>th</sup> to 44<sup>th</sup> LEVEL





# PENTHOUSE FLOOR PLAN 45<sup>th</sup> LEVEL

## TOWER 2 – UNIT LAYOUT TYPICAL STUDIO UNITS





UNIT 01 (7<sup>th</sup> to 44<sup>th</sup> level) 24.79 SQ.M.

UNIT 09 (7<sup>th</sup> to 8<sup>th</sup> level) UNIT 16 (9<sup>th</sup> to 44<sup>th</sup> level) 24.79 SQ.M.



## TOWER 2 – UNIT LAYOUT TYPICAL STUDIO UNITS





UNIT 14 (9<sup>th</sup> to 44<sup>th</sup> level) 25.85 SQ.M.

UNIT 11 (9<sup>th</sup> to 44<sup>th</sup> level) 27.27 SQ.M.



# TOWER 2 – UNIT LAYOUT TYPICAL STUDIO UNITS



UNIT 3 (5<sup>th</sup> to 6<sup>th</sup> level) UNIT 4 (7<sup>th</sup> to 44<sup>th</sup> level) 27.27 SQ.M.



UNIT 15 (9<sup>th</sup> to 44<sup>th</sup> level) 28.35 SQ.M.



## TOWER 2 – UNIT LAYOUT TYPICAL STUDIO UNITS



UNIT 7 (8<sup>th</sup> to 44<sup>th</sup> level) 29.08 SQ.M.

UNIT 8