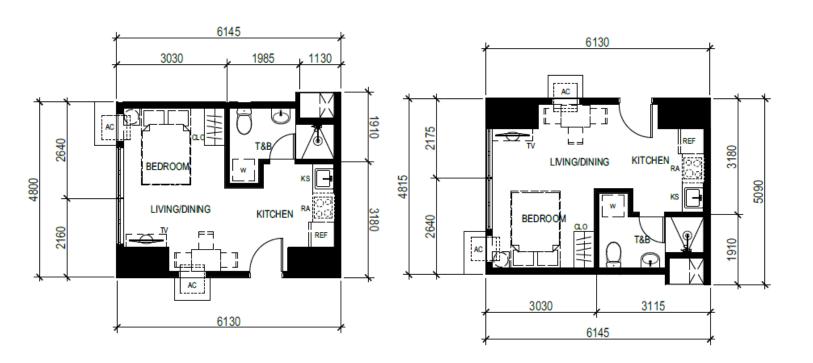

## TOWER 2 – UNIT LAYOUT TYPICAL ONE BEDROOM UNIT

UNIT 6 (5<sup>th</sup> to 6<sup>th</sup> level) UNIT 7 (7<sup>th</sup> level) 35.62 SQ.M.

## TOWER 2 – UNIT LAYOUT TYPICAL ONE BEDROOM UNIT

UNIT 7 (5<sup>th</sup> to 6<sup>th</sup> level) 35.62 SQ.M.

## TOWER 2 – UNIT LAYOUT TYPICAL ONE BEDROOM UNIT

UNIT 2 (5<sup>th</sup> to 6<sup>th</sup> level) UNIT 3 (7<sup>th</sup> to 44<sup>th</sup> level) 36.56 SQ.M.

# TOWER 2 – UNIT LAYOUT TYPICAL ONE BEDROOM UNIT

UNIT 12 (9<sup>th</sup> to 44<sup>th</sup> level) 36.56 SQ.M.

# TOWER 2 – UNIT LAYOUT TYPICAL ONE BEDROOM UNIT

UNIT 4 (5<sup>th</sup> to 6<sup>th</sup> level) UNIT 5 (7<sup>th</sup> to 44<sup>th</sup> level) 36.56 SQ.M.