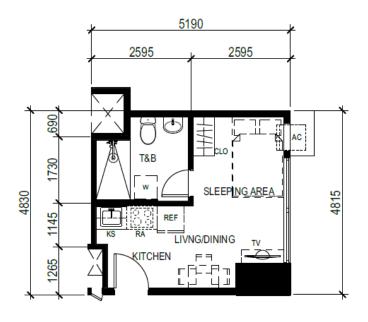

## TOWER 2 – UNIT LAYOUT TYPICAL STUDIO UNITS

UNIT 01 (7<sup>th</sup> to 44<sup>th</sup> level) 24.79 SQ.M.

UNIT 09 (7<sup>th</sup> to 8<sup>th</sup> level) UNIT 16 (9<sup>th</sup> to 44<sup>th</sup> level) 24.79 SQ.M.

## TOWER 2 – UNIT LAYOUT TYPICAL STUDIO UNITS

UNIT 14 (9<sup>th</sup> to 44<sup>th</sup> level) 25.85 SQ.M.

UNIT 11 (9<sup>th</sup> to 44<sup>th</sup> level) 27.27 SQ.M.

# TOWER 2 – UNIT LAYOUT TYPICAL STUDIO UNITS

UNIT 3 (5<sup>th</sup> to 6<sup>th</sup> level) UNIT 4 (7<sup>th</sup> to 44<sup>th</sup> level) 27.27 SQ.M.

UNIT 15 (9<sup>th</sup> to 44<sup>th</sup> level) 28.35 SQ.M.

## TOWER 2 – UNIT LAYOUT TYPICAL STUDIO UNITS

UNIT 7 (8<sup>th</sup> to 44<sup>th</sup> level) 29.08 SQ.M.

UNIT 8 (8<sup>th</sup> to 44<sup>th</sup> level) 29.08 SQ.M.