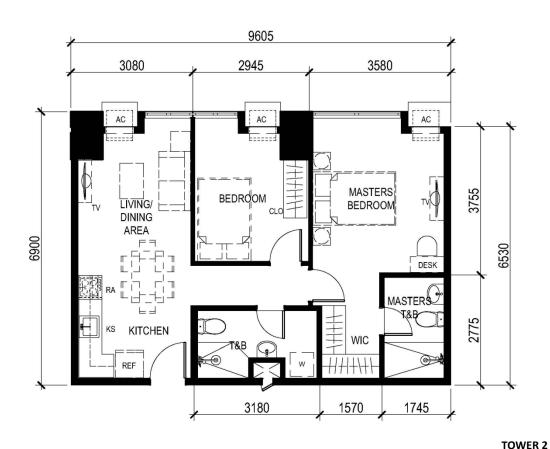

## TOWER 2 – UNIT LAYOUT TYPICAL ONE BEDROOM UNIT

UNIT 2 (5<sup>th</sup> to 6<sup>th</sup> level) UNIT 3 (7<sup>th</sup> to 44<sup>th</sup> level) 36.56 SQ.M.