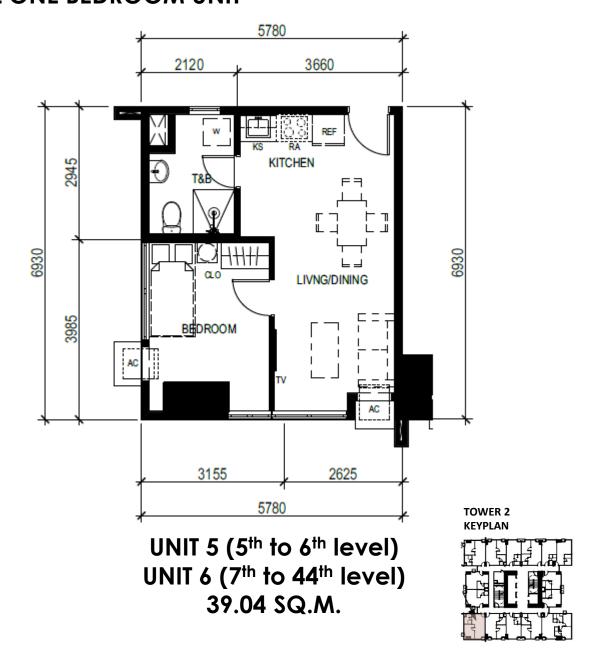

## TOWER 2 – UNIT LAYOUT TYPICAL ONE BEDROOM UNIT

UNIT 9 (9<sup>th</sup> to 44<sup>th</sup> level) UNIT 6 (Penthouse level) 39.04 SQ.M.