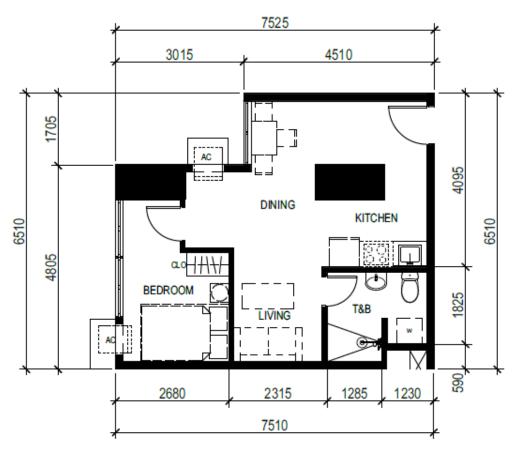

## TOWER 2 – UNIT LAYOUT TYPICAL ONE BEDROOM UNIT

UNIT 8 (7<sup>th</sup> level) 43.18 SQ.M.