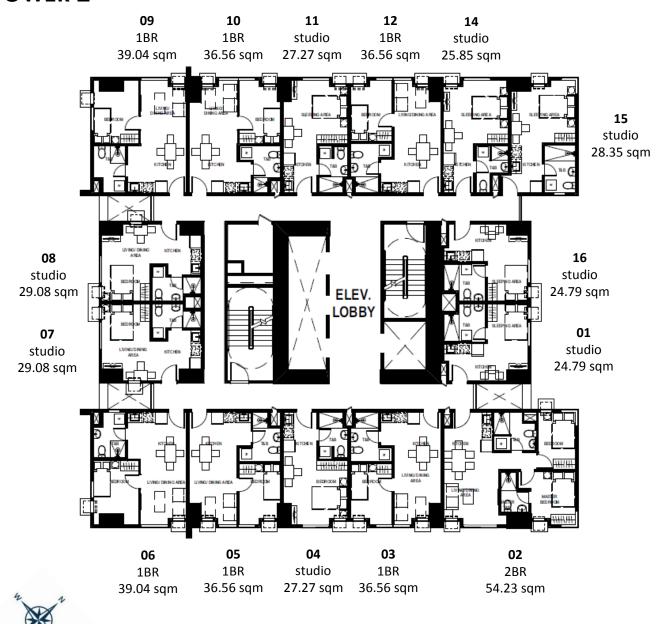

#### **AMENITY FLOOR PLAN**





7<sup>th</sup> LEVEL

#### **TOWER 2**





FLOOR PLAN
5<sup>th</sup> to 6<sup>th</sup> LEVEL

#### **TOWER 2**





### FLOOR PLAN 7th LEVEL

#### **TOWER 2**





FLOOR PLAN 8<sup>th</sup> LEVEL

#### **TOWER 2**



# TYPICAL FLOOR PLAN 9<sup>th</sup> to 44<sup>th</sup> LEVEL





# PENTHOUSE FLOOR PLAN 45<sup>th</sup> LEVEL

## TOWER 2 – UNIT LAYOUT TYPICAL STUDIO UNITS





UNIT 01 (7<sup>th</sup> to 44<sup>th</sup> level) 24.79 SQ.M.

UNIT 09 (7<sup>th</sup> to 8<sup>th</sup> level) UNIT 16 (9<sup>th</sup> to 44<sup>th</sup> level) 24.79 SQ.M.



## TOWER 2 – UNIT LAYOUT TYPICAL STUDIO UNITS





UNIT 14 (9<sup>th</sup> to 44<sup>th</sup> level) 25.85 SQ.M.

UNIT 11 (9<sup>th</sup> to 44<sup>th</sup> level) 27.27 SQ.M.



# TOWER 2 – UNIT LAYOUT TYPICAL STUDIO UNITS



UNIT 3 (5<sup>th</sup> to 6<sup>th</sup> level) UNIT 4 (7<sup>th</sup> to 44<sup>th</sup> level) 27.27 SQ.M.



UNIT 15 (9<sup>th</sup> to 44<sup>th</sup> level) 28.35 SQ.M.



## TOWER 2 – UNIT LAYOUT TYPICAL STUDIO UNITS



UNIT