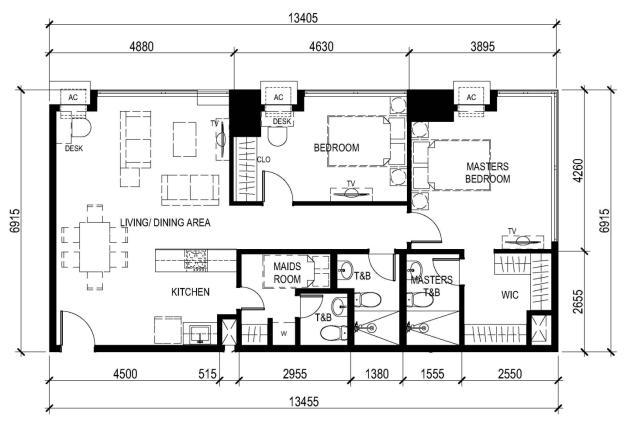

# TOWER 2 – UNIT LAYOUT TYPICAL ONE BEDROOM UNIT



UNIT 9 (9<sup>th</sup> to 44<sup>th</sup> level) UNIT 6 (Penthouse level) 39.04 SQ.M.



## TOWER 2 – UNIT LAYOUT TYPICAL ONE BEDROOM UNIT



UNIT 8 (7<sup>th</sup> level) 43.18 SQ.M.



## TOWER 2 – UNIT LAYOUT TYPICAL TWO BEDROOM UNIT



UNIT 1 (5<sup>th</sup> to 6<sup>th</sup> level) UNIT 2 (7<sup>th</sup> to 44<sup>th</sup> level) UNIT 2 (Penthouse level)

54.23 SQ.M.

## TOWER 2 – UNIT LAYOUT PENTHOUSE TWO BEDROOM UNIT



## TOWER 2 – UNIT LAYOUT PENTHOUSE TWO BEDROOM UNIT



## TOWER 2 – UNIT LAYOUT PENTHOUSE TWO BEDROOM UNIT



## TOWER 2 – UNIT LAYOUT PENTHOUSE TWO BEDROOM UNIT



UNIT 7 63.93 SQ.M.



## TOWER 2 – UNIT LAYOUT PENTHOUSE TWO BEDROOM UNIT



UNIT 4 76.41 SQ.M.



## TOWER 2 – UNIT LAYOUT PENTHOUSE TWO BEDROOM UNIT



UNIT 8 91.31 SQ.M.