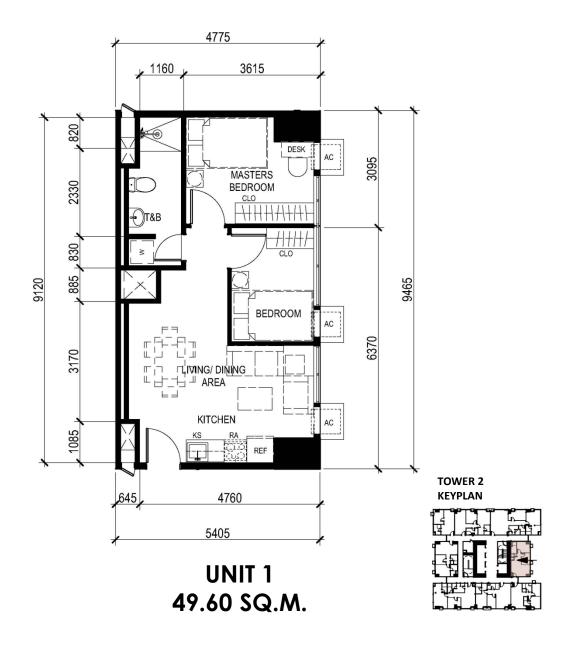

## TOWER 2 – UNIT LAYOUT TYPICAL ONE BEDROOM UNIT

UNIT 2 (5<sup>th</sup> to 6<sup>th</sup> level) UNIT 3 (7<sup>th</sup> to 44<sup>th</sup> level) 36.56 SQ.M.