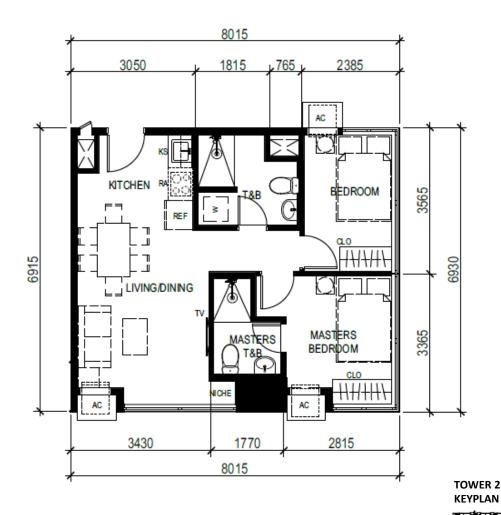

## TOWER 2 – UNIT LAYOUT TYPICAL TWO BEDROOM UNIT

UNIT 1 (5<sup>th</sup> to 6<sup>th</sup> level) UNIT 2 (7<sup>th</sup> to 44<sup>th</sup> level) UNIT 2 (Penthouse level)

54.23 SQ.M.