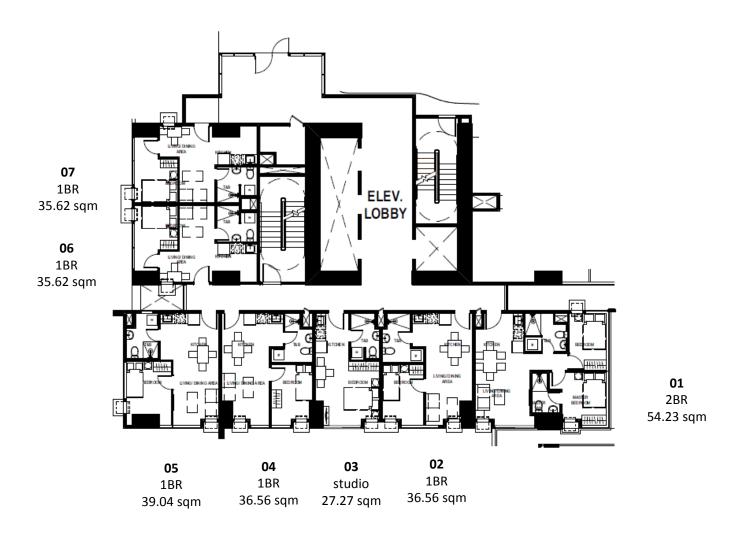

#### **AMENITY FLOOR PLAN**





7<sup>th</sup> LEVEL

#### **TOWER 2**





FLOOR PLAN
5<sup>th</sup> to 6<sup>th</sup> LEVEL

#### **TOWER 2**





### FLOOR PLAN 7th LEVEL

#### **TOWER 2**





FLOOR PLAN 8<sup>th</sup> LEVEL

#### **TOWER 2**



# TYPICAL FLOOR PLAN 9<sup>th</sup> to 44<sup>th</sup> LEVEL





# PENTHOUSE FLOOR PLAN 45<sup>th</sup> LEVEL

## TOWER 2 – UNIT LAYOUT TYPICAL STUDIO UNITS





UNIT 01 (7<sup>th</sup> to 44<sup>th</sup> level) 24.79 SQ.M.

UNIT 09 (7<sup>th</sup> to 8<sup>th</sup> level) UNIT 16 (9<sup>th</sup> to 44<sup>th</sup> level) 24.79 SQ.M.



## TOWER 2 – UNIT LAYOUT TYPICAL STUDIO UNITS





UNIT 14 (9<sup>th</sup> to 44<sup>th</sup> level) 25.85 SQ.M.

UNIT 11 (9<sup>th</sup> to 44<sup>th</sup> level) 27.27 SQ.M.



# TOWER 2 – UNIT LAYOUT TYPICAL STUDIO UNITS



UNIT 3 (5<sup>th</sup> to 6<sup>th</sup> level) UNIT 4