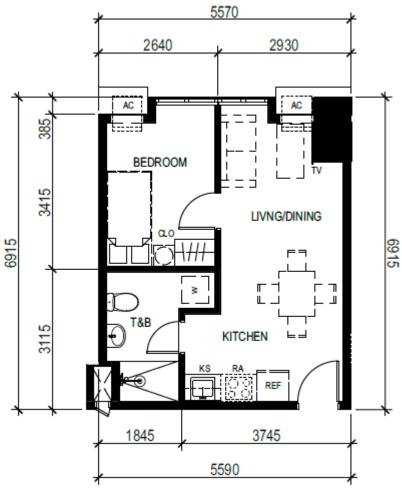

up>th</sup> level) UNIT 4 (7<sup>th</sup> to 44<sup>th</sup> level) 27.27 SQ.M.



UNIT 15 (9<sup>th</sup> to 44<sup>th</sup> level) 28.35 SQ.M.



## TOWER 2 – UNIT LAYOUT TYPICAL STUDIO UNITS



UNIT 7 (8<sup>th</sup> to 44<sup>th</sup> level) 29.08 SQ.M.

UNIT 8 (8<sup>th</sup> to 44<sup>th</sup> level) 29.08 SQ.M.



## TOWER 2 – UNIT LAYOUT TYPICAL ONE BEDROOM UNIT



UNIT 6 (5<sup>th</sup> to 6<sup>th</sup> level) UNIT 7 (7<sup>th</sup> level) 35.62 SQ.M.



## TOWER 2 – UNIT LAYOUT TYPICAL ONE BEDROOM UNIT



UNIT 7 (5<sup>th</sup> to 6<sup>th</sup> level) 35.62 SQ.M.



## TOWER 2 – UNIT LAYOUT TYPICAL ONE BEDROOM UNIT



UNIT 2 (5<sup>th</sup> to 6<sup>th</sup> level) UNIT 3 (7<sup>th</sup> to 44<sup>th</sup> level) 36.56 SQ.M.



# TOWER 2 – UNIT LAYOUT TYPICAL ONE BEDROOM UNIT



UNIT 12 (9<sup>th</sup> to 44<sup>th</sup> level) 36.56 SQ.M.



# TOWER 2 – UNIT LAYOUT TYPICAL ONE BEDROOM UNIT



UNIT 4 (5<sup>th</sup> to 6<sup>th</sup> level) UNIT 5 (7<sup>th</sup> to 44<sup>th</sup> level) 36.56 SQ.M.



# TOWER 2 – UNIT LAYOUT TYPICAL ONE BEDROOM UNIT



# TOWER 2 – UNIT LAYOUT TYPICAL ONE BEDROOM UNIT



## TOWER 2 – UNIT LAYOUT TYPICAL ONE BEDROOM UNIT



UNIT 9 (9<sup>th</sup> to 44<sup>th</sup> level) UNIT 6 (Penthouse level) 39.04 SQ.M.



## TOWER 2 – UNIT LAYOUT TYPICAL ONE BEDROOM UNIT



UNIT 8 (7<sup>th</sup> level) 43.18 SQ.M.



## TOWER 2 – UNIT LAYOUT TYPICAL TWO BEDROOM UNIT



UNIT 1 (5<sup>th</sup> to 6<sup>th</sup> level) UNIT 2 (7<sup>th</sup> to 44<sup>th</sup> level) UNIT 2 (Penthouse level)

54.23 SQ.M.

## TOWER 2 – UNIT LAYOUT PENTHOUSE T