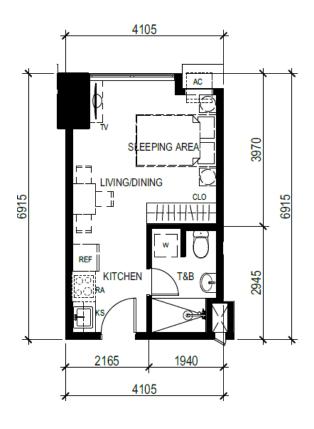

## TOWER 2 – UNIT LAYOUT TYPICAL STUDIO UNITS

UNIT 01 (7<sup>th</sup> to 44<sup>th</sup> level) 24.79 SQ.M.

UNIT 09 (7<sup>th</sup> to 8<sup>th</sup> level) UNIT 16 (9<sup>th</sup> to 44<sup>th</sup> level) 24.79 SQ.M.

## TOWER 2 – UNIT LAYOUT TYPICAL STUDIO UNITS

UNIT 14 (9<sup>th</sup> to 44<sup>th</sup> level) 25.85 SQ.M.

UNIT 11 (9<sup>th</sup> to 44<sup>th</sup> level) 27.27 SQ.M.

# TOWER 2 – UNIT LAYOUT TYPICAL STUDIO UNITS

UNIT 3 (5<sup>th</sup> to 6<sup>th</sup> level) UNIT 4 (7<sup>th</sup> to 44<sup>th</sup> level) 27.27 SQ.M.

UNIT 15 (9<sup>th</sup> to 44<sup>th</sup> level) 28.35 SQ.M.

## TOWER 2 – UNIT LAYOUT TYPICAL STUDIO UNITS

UNIT 7 (8<sup>th</sup> to 44<sup>th</sup> level) 29.08 SQ.M.

UNIT 8 (8<sup>th</sup> to 44<sup>th</sup> level) 29.08 SQ.M.