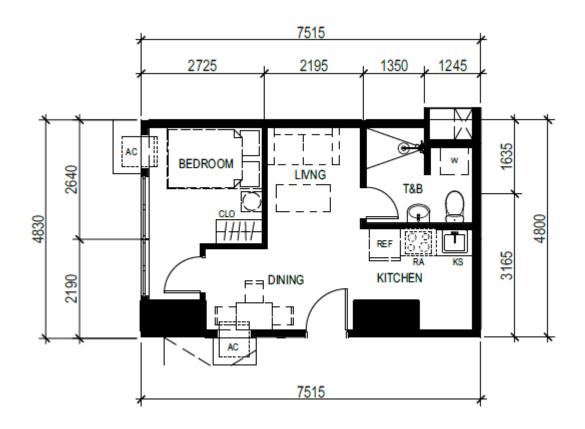

(7<sup>th</sup> to 44<sup>th</sup> level) 24.79 SQ.M.

UNIT 09 (7<sup>th</sup> to 8<sup>th</sup> level) UNIT 16 (9<sup>th</sup> to 44<sup>th</sup> level) 24.79 SQ.M.



## TOWER 2 – UNIT LAYOUT TYPICAL STUDIO UNITS





UNIT 14 (9<sup>th</sup> to 44<sup>th</sup> level) 25.85 SQ.M.

UNIT 11 (9<sup>th</sup> to 44<sup>th</sup> level) 27.27 SQ.M.



# TOWER 2 – UNIT LAYOUT TYPICAL STUDIO UNITS



UNIT 3 (5<sup>th</sup> to 6<sup>th</sup> level) UNIT 4 (7<sup>th</sup> to 44<sup>th</sup> level) 27.27 SQ.M.



UNIT 15 (9<sup>th</sup> to 44<sup>th</sup> level) 28.35 SQ.M.



## TOWER 2 – UNIT LAYOUT TYPICAL STUDIO UNITS



UNIT 7 (8<sup>th</sup> to 44<sup>th</sup> level) 29.08 SQ.M.

UNIT 8 (8<sup>th</sup> to 44<sup>th</sup> level) 29.08 SQ.M.



## TOWER 2 – UNIT LAYOUT TYPICAL ONE BEDROOM UNIT



UNIT 6 (5<sup>th</sup> to 6<sup>th</sup> level) UNIT 7 (7<sup>th</sup> level) 35.62 SQ.M.



## TOWER 2 – UNIT LAYOUT TYPICAL ONE BEDROOM UNIT



UNIT 7 (5<sup>th</sup> to 6<sup>th</sup> level) 35.62 SQ.M.



## TOWER 2 – UNIT LAYOUT TYPICAL ONE BEDROOM UNIT



UNIT 2 (5<sup>th</sup> to 6<sup>th</sup> level) UNIT 3 (7<sup>th</sup> to 44<sup>th</sup> level) 36.56 SQ.M.



# TOWER 2 – UNIT LAYOUT TYPICAL ONE BEDROOM UNIT



UNIT 12 (9<sup>th</sup> to 44<sup>th</sup> level) 36.56 SQ.M.



# TOWER 2 – UNIT LAYOUT TYPICAL ONE BEDROOM UNIT



UNIT 4 (5<sup>th</sup> to 6<sup>th</sup> level) UNIT 5 (7<sup>th</sup> to 44<sup>th</sup> level) 36.56 SQ.M.



# TOWER 2 – UNIT LAYOUT TYPICAL ONE BEDROOM UNIT



# TOWER 2 – UNIT LAYOUT TYPICAL ONE BEDROOM UNIT



## TOWER 2 – UNIT LAYOUT TYPICAL ONE BE