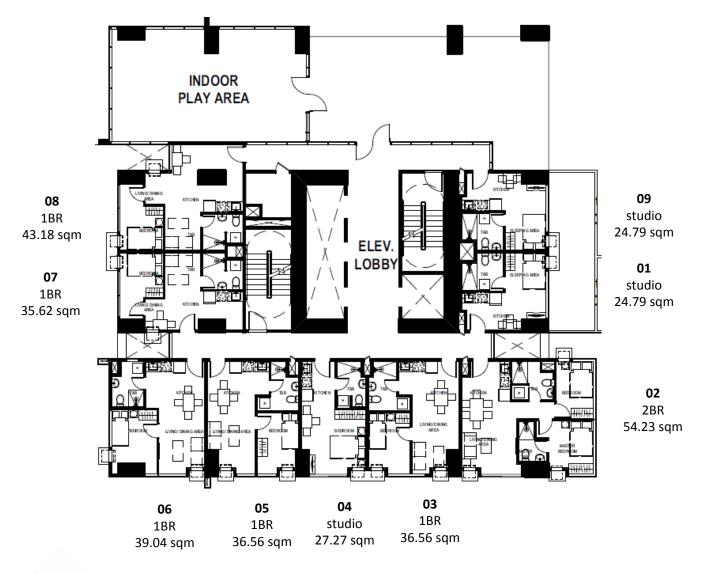

#### **AMENITY FLOOR PLAN**





7<sup>th</sup> LEVEL

#### **TOWER 2**





FLOOR PLAN
5<sup>th</sup> to 6<sup>th</sup> LEVEL

#### **TOWER 2**





### FLOOR PLAN 7th LEVEL

#### **TOWER 2**





FLOOR PLAN 8<sup>th</sup> LEVEL

#### **TOWER 2**



# TYPICAL FLOOR PLAN 9<sup>th</sup> to 44<sup>th</sup> LEVEL





# PENTHOUSE FLOOR PLAN 45<sup>th</sup> LEVEL

## TOWER 2 – UNIT LAYOUT TYPICAL STUDIO UNITS





UNIT 01 (7<sup>th</sup> to 44<sup>th</sup> level) 24.79 SQ.M.

UNIT 09 (7<sup>th</sup> to 8<sup>th</sup> level) UNIT 16 (9<sup>th</sup> to 44<sup>th</sup> level) 24.79 SQ.M.



## TOWER 2 – UNIT LAYOUT TYPICAL STUDIO UNITS





UNIT 14 (9<sup>th</sup> to 44<sup>th</sup> level) 25.85 SQ.M.

UNIT 11 (9<sup>th</sup> to 44<sup>th</sup> level) 27.27 SQ.M.



# TOWER 2 – UNIT LAYOUT TYPICAL STUDIO UNITS



UNIT 3 (5<sup>th</sup> to 6<sup>th</sup> level) UNIT 4 (7<sup>th</sup> to 44<sup>th</sup> level) 27.27 SQ.M.



UNIT 15 (9<sup>t