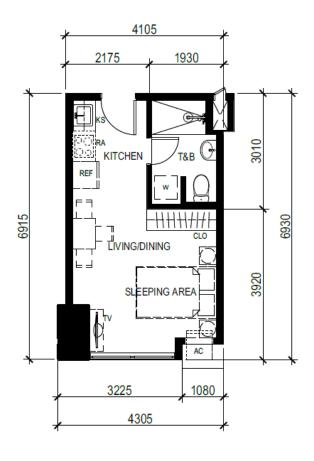

## TOWER 2 – UNIT LAYOUT TYPICAL STUDIO UNITS

UNIT 01 (7<sup>th</sup> to 44<sup>th</sup> level) 24.79 SQ.M.

UNIT 09 (7<sup>th</sup> to 8<sup>th</sup> level) UNIT 16 (9<sup>th</sup> to 44<sup>th</sup> level) 24.79 SQ.M.

## TOWER 2 – UNIT LAYOUT TYPICAL STUDIO UNITS

UNIT 14 (9<sup>th</sup> to 44<sup>th</sup> level) 25.85 SQ.M.

UNIT 11 (9<sup>th</sup> to 44<sup>th</sup> level) 27.27 SQ.M.

# TOWER 2 – UNIT LAYOUT TYPICAL STUDIO UNITS

UNIT 3 (5<sup>th</sup> to 6<sup>th</sup> level) UNIT 4 (7<sup>th</sup> to 44<sup>th</sup> level) 27.27 SQ.M.

UNIT 15 (9<sup>th</sup> to 44<sup>th</sup> level) 28.35 SQ.M.

## TOWER 2 – UNIT LAYOUT TYPICAL STUDIO UNITS

UNIT 7 (8<sup>th</sup> to 44<sup>th</sup> level) 29.08 SQ.M.

UNIT 8 (8<sup>th</sup> to 44<sup>th</sup> level) 29.08 SQ.M.