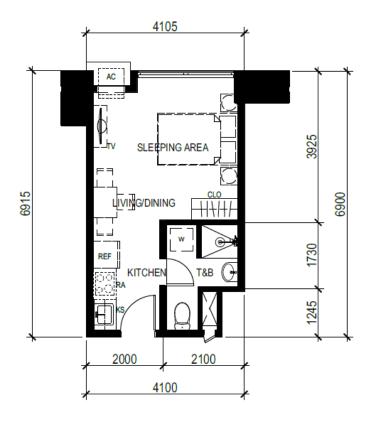

## TOWER 2 – UNIT LAYOUT TYPICAL STUDIO UNITS

UNIT 01 (7<sup>th</sup> to 44<sup>th</sup> level) 24.79 SQ.M.

UNIT 09 (7<sup>th</sup> to 8<sup>th</sup> level) UNIT 16 (9<sup>th</sup> to 44<sup>th</sup> level) 24.79 SQ.M.

## TOWER 2 – UNIT LAYOUT TYPICAL STUDIO UNITS

UNIT 14 (9<sup>th</sup> to 44<sup>th</sup> level) 25.85 SQ.M.

UNIT 11 (9<sup>th</sup> to 44<sup>th</sup> level) 27.27 SQ.M.

# TOWER 2 – UNIT LAYOUT TYPICAL STUDIO UNITS

UNIT 3 (5<sup>th</sup> to 6<sup>th</sup> level) UNIT 4 (7<sup>th</sup> to 44<sup>th</sup> level) 27.27 SQ.M.

UNIT 15 (9<sup>th</sup> to 44<sup>th</sup> level) 28.35 SQ.M.

## TOWER 2 – UNIT LAYOUT TYPICAL STUDIO UNITS

UNIT 7 (8<sup>th</sup> to 44<sup>th</sup> level) 29.08 SQ.M.

UNIT 8 (8<sup>th</sup> to 44<sup>th</sup> level) 29.08 SQ.M.