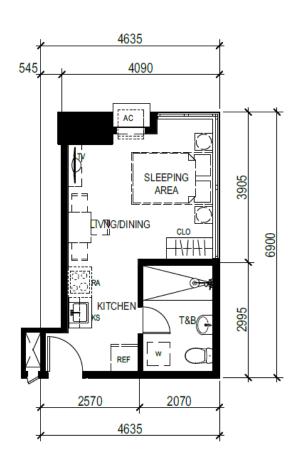

## TOWER 2 – UNIT LAYOUT TYPICAL STUDIO UNITS

UNIT 01 (7<sup>th</sup> to 44<sup>th</sup> level) 24.79 SQ.M.

UNIT 09 (7<sup>th</sup> to 8<sup>th</sup> level) UNIT 16 (9<sup>th</sup> to 44<sup>th</sup> level) 24.79 SQ.M.

## TOWER 2 – UNIT LAYOUT TYPICAL STUDIO UNITS

UNIT 14 (9<sup>th</sup> to 44<sup>th</sup> level) 25.85 SQ.M.

UNIT 11 (9<sup>th</sup> to 44<sup>th</sup> level) 27.27 SQ.M.

# TOWER 2 – UNIT LAYOUT TYPICAL STUDIO UNITS

UNIT 3 (5<sup>th</sup> to 6<sup>th</sup> level) UNIT 4 (7<sup>th</sup> to 44<sup>th</sup> level) 27.27 SQ.M.

UNIT 15 (9<sup>th</sup> to 44<sup>th</sup> level) 28.35 SQ.M.

## TOWER 2 – UNIT LAYOUT TYPICAL STUDIO UNITS

UNIT 7 (8<sup>th</sup> to 44<sup>th</sup> level) 29.08 SQ.M.

UNIT 8 (8<sup>th</sup> to 44<sup>th</sup> level) 29.08 SQ.M.