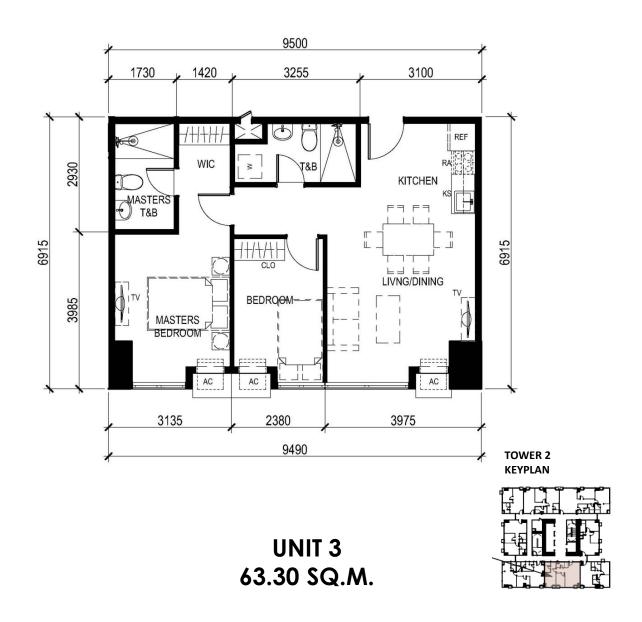

# TOWER 2 – UNIT LAYOUT TYPICAL STUDIO UNITS

UNIT 3 (5<sup>th</sup> to 6<sup>th</sup> level) UNIT 4 (7<sup>th</sup> to 44<sup>th</sup> level) 27.27 SQ.M.

UNIT 15 (9<sup>th</sup> to 44<sup>th</sup> level) 28.35 SQ.M.