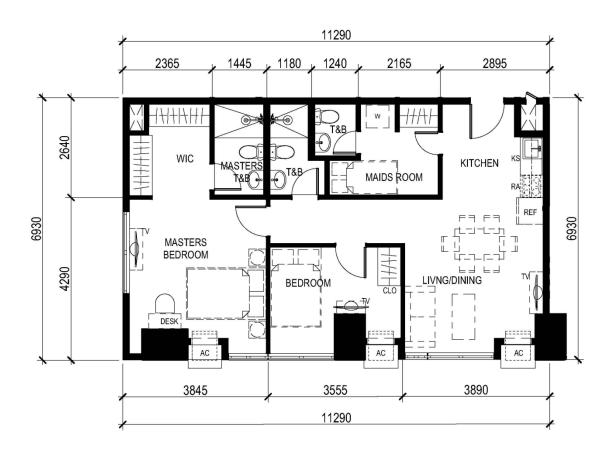

CAL ONE BEDROOM UNIT



# TOWER 2 – UNIT LAYOUT TYPICAL ONE BEDROOM UNIT



## TOWER 2 – UNIT LAYOUT TYPICAL ONE BEDROOM UNIT



UNIT 9 (9<sup>th</sup> to 44<sup>th</sup> level) UNIT 6 (Penthouse level) 39.04 SQ.M.



## TOWER 2 – UNIT LAYOUT TYPICAL ONE BEDROOM UNIT



UNIT 8 (7<sup>th</sup> level) 43.18 SQ.M.



## TOWER 2 – UNIT LAYOUT TYPICAL TWO BEDROOM UNIT



UNIT 1 (5<sup>th</sup> to 6<sup>th</sup> level) UNIT 2 (7<sup>th</sup> to 44<sup>th</sup> level) UNIT 2 (Penthouse level)

54.23 SQ.M.

## TOWER 2 – UNIT LAYOUT PENTHOUSE TWO BEDROOM UNIT



## TOWER 2 – UNIT LAYOUT PENTHOUSE TWO BEDROOM UNIT



## TOWER 2 – UNIT LAYOUT PENTHOUSE TWO BEDROOM UNIT



## TOWER 2 – UNIT LAYOUT PENTHOUSE TWO BEDROOM UNIT



UNIT 7 63.93 SQ.M.



## TOWER 2 – UNIT LAYOUT PENTHOUSE TWO BEDROOM UNIT



UNIT 4 76.41 SQ.M.



## TOWER 2 – UNIT LAYOUT PENTHOUSE TWO BEDROOM UNIT



UNIT 8 91.31 SQ.M.