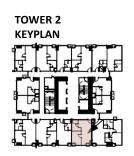

YPICAL STUDIO UNITS



UNIT 3 (5<sup>th</sup> to 6<sup>th</sup> level) UNIT 4 (7<sup>th</sup> to 44<sup>th</sup> level) 27.27 SQ.M.



UNIT 15 (9<sup>th</sup> to 44<sup>th</sup> level) 28.35 SQ.M.



## TOWER 2 – UNIT LAYOUT TYPICAL STUDIO UNITS



UNIT 7 (8<sup>th</sup> to 44<sup>th</sup> level) 29.08 SQ.M.

UNIT 8 (8<sup>th</sup> to 44<sup>th</sup> level) 29.08 SQ.M.



## TOWER 2 – UNIT LAYOUT TYPICAL ONE BEDROOM UNIT



UNIT 6 (5<sup>th</sup> to 6<sup>th</sup> level) UNIT 7 (7<sup>th</sup> level) 35.62 SQ.M.



## TOWER 2 – UNIT LAYOUT TYPICAL ONE BEDROOM UNIT



UNIT 7 (5<sup>th</sup> to 6<sup>th</sup> level) 35.62 SQ.M.



## TOWER 2 – UNIT LAYOUT TYPICAL ONE BEDROOM UNIT



UNIT 2 (5<sup>th</sup> to 6<sup>th</sup> level) UNIT 3 (7<sup>th</sup> to 44<sup>th</sup> level) 36.56 SQ.M.



# TOWER 2 – UNIT LAYOUT TYPICAL ONE BEDROOM UNIT



UNIT 12 (9<sup>th</sup> to 44<sup>th</sup> level) 36.56 SQ.M.



# TOWER 2 – UNIT LAYOUT TYPICAL ONE BEDROOM UNIT



UNIT 4 (5<sup>th</sup> to 6<sup>th</sup> level) UNIT 5 (7<sup>th</sup> to 44<sup>th</sup> level) 36.56 SQ.M.



# TOWER 2 – UNIT LAYOUT TYPICAL ONE BEDROOM UNIT



# TOWER 2 – UNIT LAYOUT TYPICAL ONE BEDROOM UNIT



## TOWER 2 – UNIT LAYOUT TYPICAL ONE BEDROOM UNIT



UNIT 9 (9<sup>th</sup> to 44<sup>th</sup> level) UNIT 6 (Penthouse level) 39.04 SQ.M.



## TOWER 2 – UNIT LAYOUT TYPICAL ONE BEDROOM UNIT



UNIT 8 (7<sup>th</sup> level) 43.18 SQ.M.



## TOWER 2 – UNIT LAYOUT TYPICAL TWO BEDROOM UNIT



UNIT 1 (5<sup>th</sup> to 6<sup>th</sup> level) UNIT 2 (7<sup>th</sup> to 44<sup>th</sup> level) UNIT 2 (Penthouse level